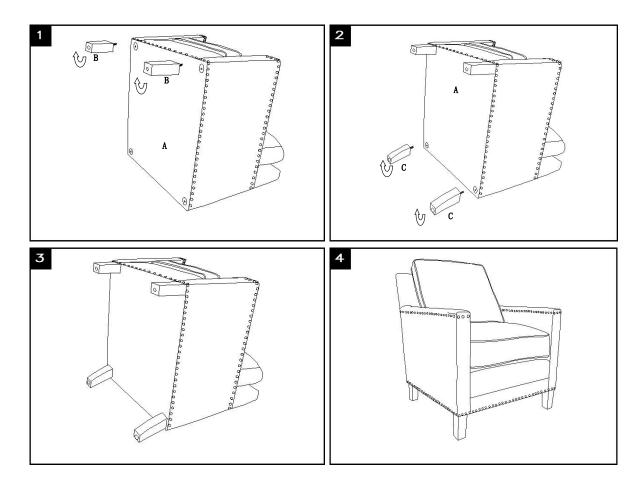

### **Parts List and Hardware List**

| PIECE | DESCRIPTION | PICTURE | QUANTITY |
|-------|-------------|---------|----------|
| А     | Seat        |         | 1X       |
| В     | Front leg   |         | 2X       |
| С     | Back leg    |         | 2X       |

## **PREPARATION**

Before beginning assembly of product, make sure all parts are present. Compare parts with package contents list and hardware contents list. If any part is missing or damaged, do not attempt to assemble the product. Estimated Assembly Time: 10 minutes.