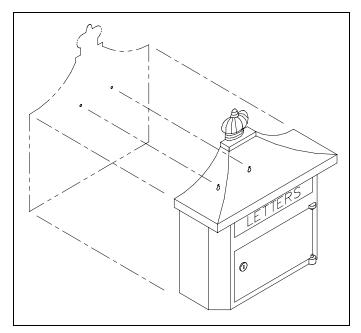

5. For convenience, the mounting holes are key-holes. See illustration.

6. Holding the mailbox aligned horizontally in the mounting position, mark on the wall the position of the two mounting holes in the back wall of the mailbox, behind the "LETTERS" flap.

## 4460 Victorian Mailbox