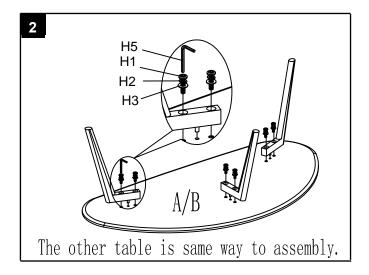

Estimated Assembly Time: 30 minutes.

Tools Required for Assembly (included): Allen Key

Step 1
Attach dowel (H4) to leg-L(C) leg-s(D)

Step 2
Attach leg-L(C) leg-S(D) to panel-1(A) panel-2(B) using Allen bolt (H1) Spring washer (H2) and flat washaer (H3), Tighten with allen key (H5)
Stand table upright. Assembly is complete.