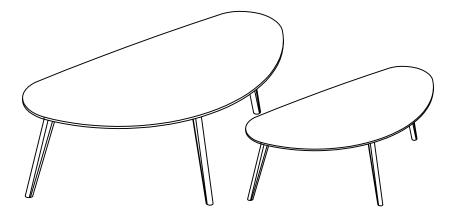

## Part List and Hardware List

| PIECE | DESCRIPTION   | PICTURE    | QUANTITY |
|-------|---------------|------------|----------|
| А     | Panel-1       |            | 1X       |
| В     | Panel-2       |            | 1X       |
| С     | leg-L         |            | 3X       |
| D     | leg-S         |            | 3X       |
| H1    | Allen bolt    | <b>(9)</b> | 12X      |
| H2    | Spring washer |            | 12X      |
| H3    | Flat washer   | 0          | 12X      |
| H4    | Dowel         |            | 6X       |
| H5    | Allen key     |            | 1X       |

Model# FOX8208A

Product Dimensions: 47.24"Wx23.62"Dx17.71"H 33.46"Wx18.89"Dx15.74"H