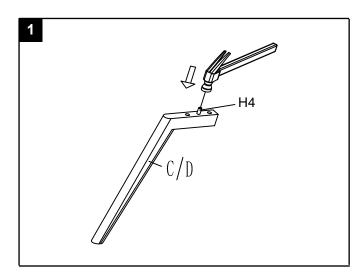

Estimated Assembly Time: 30 minutes.

Tools Required for Assembly (included): Allen Key

Step 1
Attach dowel (H4) to leg-L(C) leg-s(D)

Step 2
Attach leg-L(C) leg-S(D) to panel-1(A) panel-2(B) using Allen bolt (H1) Spring washer (H2) and flat washaer (H3), Tighten with allen key (H5)
Stand table upright. Assembly is complete.