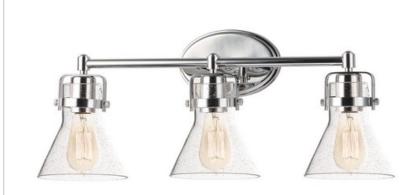

## PRODUCT DESCRIPTION

This nautical-inspired bath vanity features Clear Seedy glass cones suspended by a yoke frame finished in Polished Chrome. The clear glass offers abundant lighting and compliments the styling of the fixture. Make it a more industrial look by adding filament E26 light bulbs.