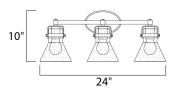

## **MEASUREMENTS**

DIMENSION : 24.25" W x 10." H x 7." Ext BACK PLATE : 4.5" W x 7." H x 2.25" HCO

HANGING WEIGHT : 5.72 lb