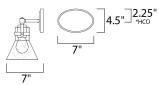

## **MEASUREMENTS**

DIMENSION : 24.25" W x 10." H x 7." Ext BACK PLATE : 4.5" W x 7." H x 2.25" HCO

HANGING WEIGHT : 5.72 lb

\*height from center of outlet to the top of the fixture