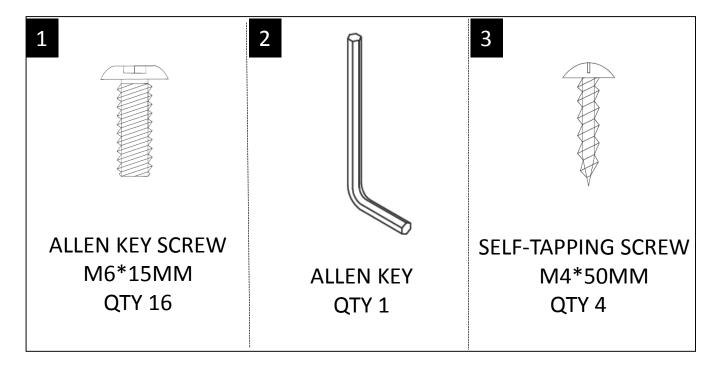

#### HARDWARE DESCRIPTION

**NEED HELP?** For help with assembly or if you are missing a part, Please call customer service at 1-866-518-0120 ext. 262 (9 am to 4 pm EST)