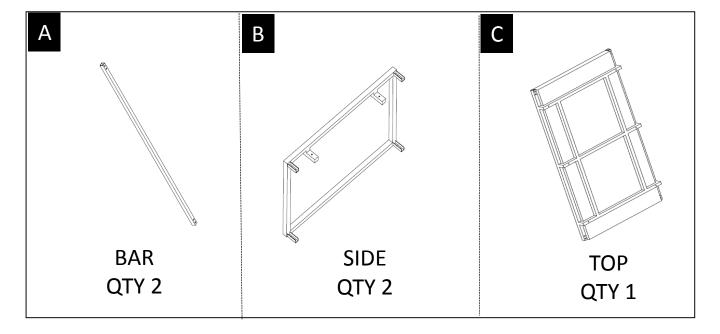

#### **PARTS DESCRIPTION**

**NEED HELP?** For help with assembly or if you are missing a part, Please call customer service at 1-866-518-0120 ext. 262 (9 am to 4 pm EST)