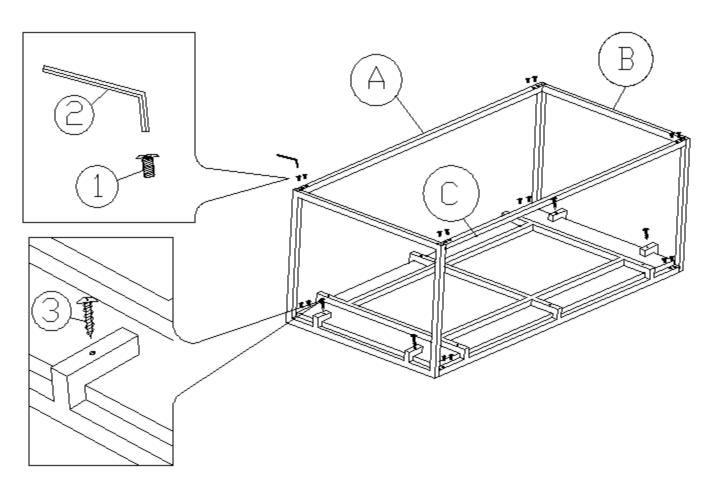

#### STEP 1

Place the Top (C) on its back on a flat smooth surface. Secure Top (C) to Sides (B) with Allen Key Screws (1). Attach Bars (A) to Sides (B) with Allen Key Screws (1). Use Allen Key (2) to tighten all the Screws. Use Self-Tapping Screws (3) to secure the Sides (B).