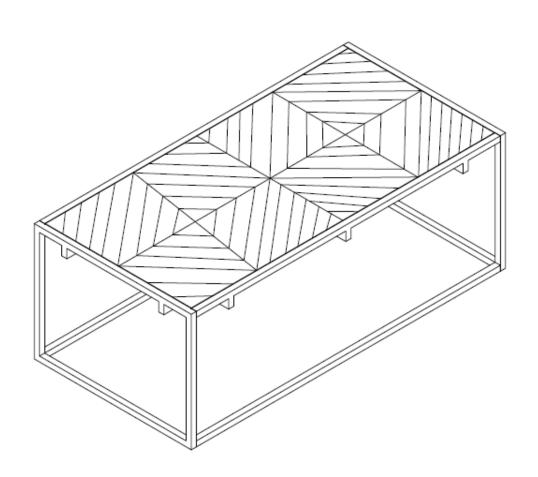

## **AVERY / ABIGAIL / KEIRA**

# COFFEE TABLE

MODEL # AXCAVY-01









#### Questions, problems, assembly help, missing parts?

No need to return the product, we will gladly help and ship your replacement parts free of charge
Please call Customer Service at 1-866-518-0120 ext. 262
Monday to Friday between 9 am – 4 pm EST
or go to

www.simpli-home.com/parts request

| In order to assist you in a timely manner, please have the following information ready: |                       |
|-----------------------------------------------------------------------------------------|-----------------------|
| Model #                                                                                 | Part Number or Letter |
| Purchased at                                                                            | _Date of Purchase     |

If you wish to return the prod