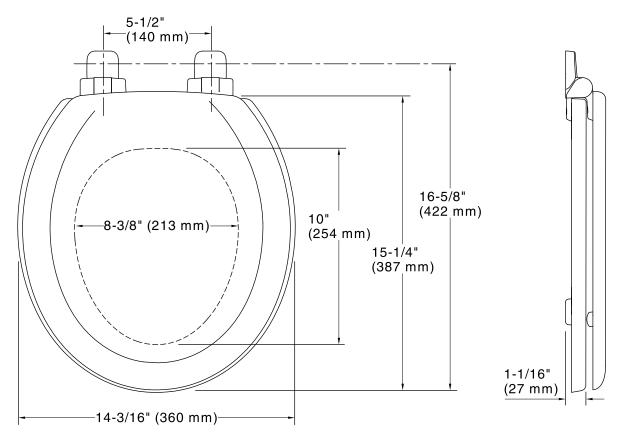

### **Technical Information**

All product dimensions are nominal.Seat shape type:RoundSeat front type:Closed frontSeat hinge type:Quiet-Close™Seat-mounting holes:5-1/2" (140 mm)