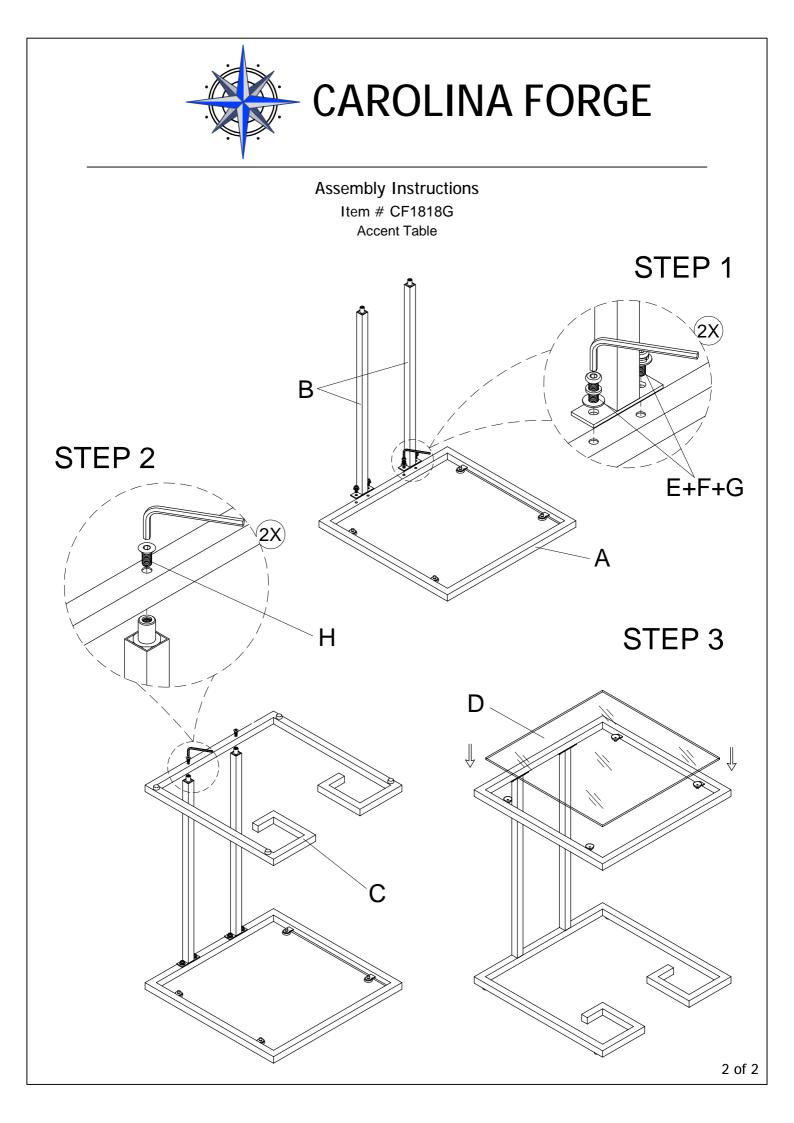

## Assembly Instructions Item # CF1818G Accent Table

Thank you for purchasing a Carolina Forge company product. This product has been designed for easy assembly and is constructed for durability. Please take the time to read and follow the assembly instructions carefully. If a part or hardware is missing or you have any difficulties in assembling this product, please contact us Toll Free 1-800-228-3876.

| NO. | PART | DESCRIPTION    | Q'TY | NO. | PARTS                                                                                                                                                                                                                                                                                                                                                                                                                                                                                                                                                                                                                                                                                                                                                                                                                                                                                                                                                                                                                                                                                                                                                                                                                                                                                                                                                                                                                                                                                                                                                                                                                                                                                                                                                                                                                                                                                                                                                                                                                                                                                                                          | DESCRIPTION                  | Q'TY |
|-----|------|----------------|------|-----|--------------------------------------------------------------------------------------------------------------------------------------------------------------------------------------------------------------------------------------------------------------------------------------------------------------------------------------------------------------------------------------------------------------------------------------------------------------------------------------------------------------------------------------------------------------------------------------------------------------------------------------------------------------------------------------------------------------------------------------------------------------------------------------------------------------------------------------------------------------------------------------------------------------------------------------------------------------------------------------------------------------------------------------------------------------------------------------------------------------------------------------------------------------------------------------------------------------------------------------------------------------------------------------------------------------------------------------------------------------------------------------------------------------------------------------------------------------------------------------------------------------------------------------------------------------------------------------------------------------------------------------------------------------------------------------------------------------------------------------------------------------------------------------------------------------------------------------------------------------------------------------------------------------------------------------------------------------------------------------------------------------------------------------------------------------------------------------------------------------------------------|------------------------------|------|
| A   |      | Metal<br>Frame | 1PC  | Е   |                                                                                                                                                                                                                                                                                                                                                                                                                                                                                                                                                                                                                                                                                                                                                                                                                                                                                                                                                                                                                                                                                                                                                                                                                                                                                                                                                                                                                                                                                                                                                                                                                                                                                                                                                                                                                                                                                                                                                                                                                                                                                                                                | Allen Head Bolt<br>1/4"×5/8" | 4PCS |
|     |      |                |      | F   | Ø                                                                                                                                                                                                                                                                                                                                                                                                                                                                                                                                                                                                                                                                                                                                                                                                                                                                                                                                                                                                                                                                                                                                                                                                                                                                                                                                                                                                                                                                                                                                                                                                                                                                                                                                                                                                                                                                                                                                                                                                                                                                                                                              | SpringWasher<br>Ø10          | 4PCS |
| В   |      | Metal<br>Rail  | 2PCS | G   | 0                                                                                                                                                                                                                                                                                                                                                                                                                                                                                                                                                                                                                                                                                                                                                                                                                                                                                                                                                                                                                                                                                                                                                                                                                                                                                                                                                                                                                                                                                                                                                                                                                                                                                                                                                                                                                                                                                                                                                                                                                                                                                                                              | Flat Washer<br>Ø12*T1.0      | 4PCS |
| C   |      | Base<br>Frame  | 1PC  | Н   | and the second s | Allen Head Bolt<br>1/4"×5/8" | 2PCS |
| D   |      | Glass<br>Top   | 1PC  | J   |                                                                                                                                                                                                                                                                                                                                                                                                                                                                                                                                                                                                                                                                                                                                                                                                                                                                                                                                                                                                                                                                                                                                                                                                                                                                                                                                                                                                                                                                                                                                                                                                                                                                                                                                                                                                                                                                                                                                                                                                                                                                                                                                | Allen Head<br>Wrench<br>4MM  | 1PC  |