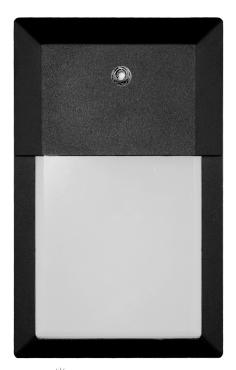

## LED EOL-WL03BLK-1230e

Mini Outdoor LED Wall Pack Light W/Matte Black Aluminum Die Cast & Frosted Plastic Lens + Dusk to Dawn Sensor

## **Product Description**

Durable and dependable, this Euri Lighting LED wall light is designed with black aluminum housing and a frosted polycarbonate lens made to withstand damaging weather conditions. Built for ultimate energy efficiency, this sleek and clean outdoor mini wall pack offers Dusk-to-Dawn technology, turning on and off with the rising and setting of the sun. Available in welcoming Soft White (3000K) this wall light is perfect for any home porch or patio.