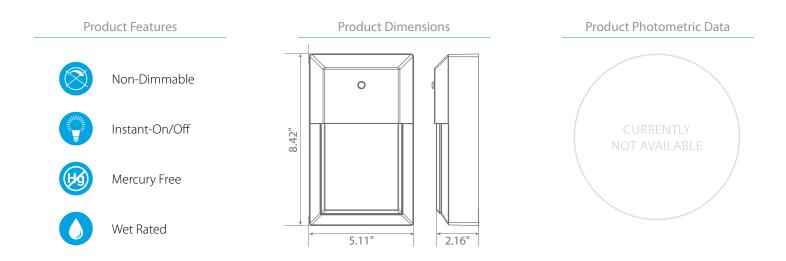

me porch or patio.





\*Note: Design, features and specifications subject to change without notice. Some features may not be available on all models. For more information please visit: www.eurilighting.com or call 1-888-743-5766



🖉 Dusk to Dawn Sensor

## Specifications

| Input Power | Input Voltage | Lumen Output | Beam Angle | Center Beam | ССТ    |
|-------------|---------------|--------------|------------|-------------|--------|
| 12 W        | 120V/60Hz     | 1000 lm      | 116°       | N/A         | 3000 K |

| CRI | Luminous Efficacy | Power Factor | Input Current | Base/Cap      | Lamp Lifespan |
|-----|-------------------|--------------|---------------|---------------|---------------|
| 80  | 83 lm/W           | 0.7          | 0.1 A         | Direct Wiring | 50,000 Hrs.   |



## Euri Lighting İ A Division of IRTRONIX Inc.