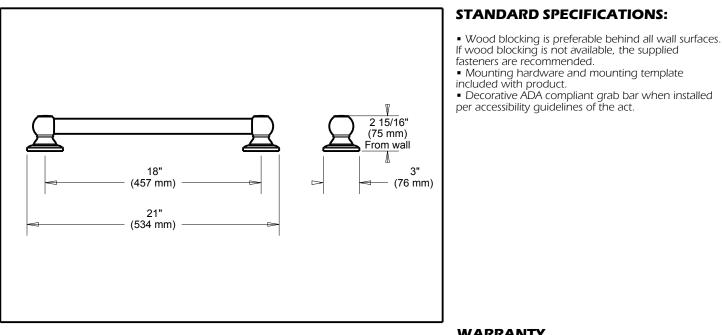

■ Porter<sup>™</sup> Bath Safety Collection Meets ADA Standards 18" Grab Bar 

Submitted Model No.:

## Specific Features: \_\_\_\_

WARRANTY

 Lifetime Faucet and Finish Limited Warranty to the Difference and the finish binited warranty to the original consumer purchaser to be free from defects in material and workmanship.
5 Year Limited Warranty for usage in all industrial, commercial and business applications.