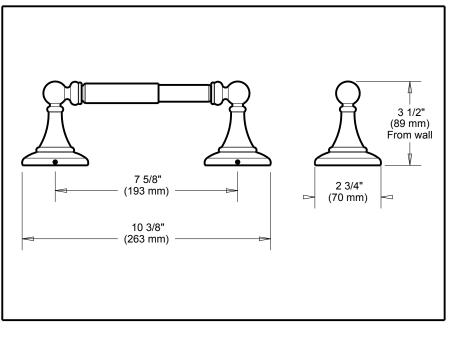

## Specific Features: \_

## DELTA. ACCESSORIES

- Greenwich II<sup>™</sup> Bath Collection
- Spring TPH