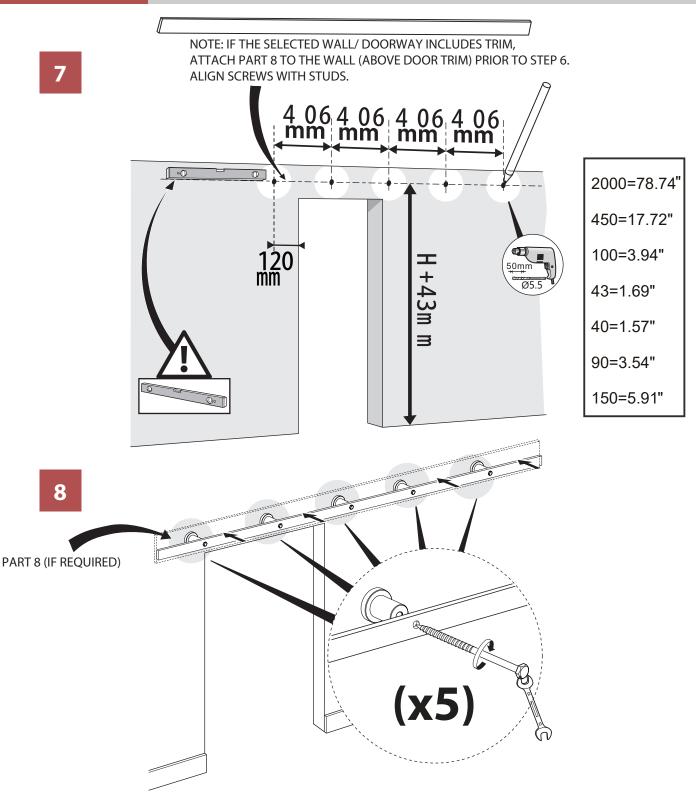

#### COV0012200010/COV0022214210 - FARM SYLE SLIDING DOOR

6

5

7

COV0012200010/COV0022214210 - FARM SYLE SLIDING DOOR

COV0012200010/COV0022214210 - FARM SYLE SLIDING DOOR

NOTE: Please read all instructions carefully before starting assembly. Also, we recommend that the unit is fully assembled on a level surface. Two people are recommended to assemble this product. DO NOT over torque screws and bolts. 9