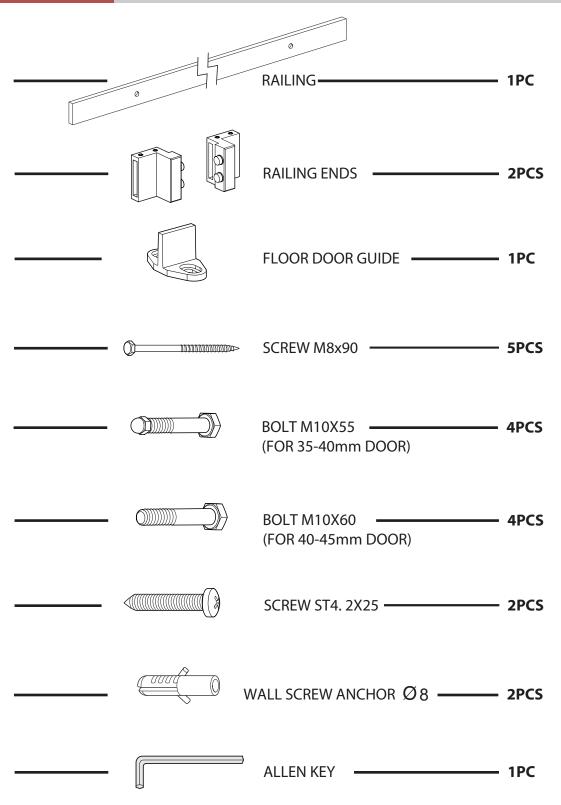

#### COV0012200010/COV0022214210 - FARM SYLE SLIDING DOOR

ASSEMBLY

5

Please check contents before assembly. If any items are missing or damaged, do not take the unit back to the store. Call (775) 629-5029 or email: service@merryproducts.com for customer service and we will save you time by correcting any problems directly for you.