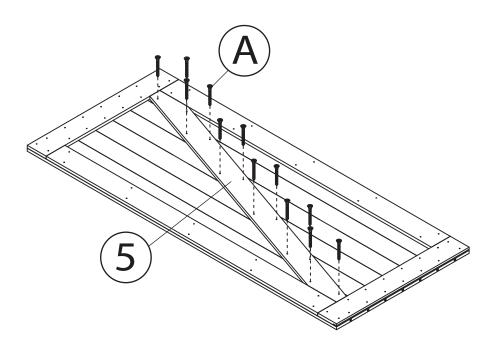

#### COV0012200010/COV0022214210 - FARM SYLE SLIDING DOOR

ASSEMBLY

5

#### COV0012200010/COV0022214210 - FARM SYLE SLIDING DOOR

6

5

7

COV0012200010/COV0022214210 - FARM SYLE SLIDING DOOR

COV0012200010/COV0022214210 - FARM SYLE SLIDING DOOR

NOTE: Please read all instructions carefully before starting assembly. Also, we recommend that the unit is fully assembled on a level surface. Two people are recommended to assemble this product. DO NOT over torque screws and bolts. 9