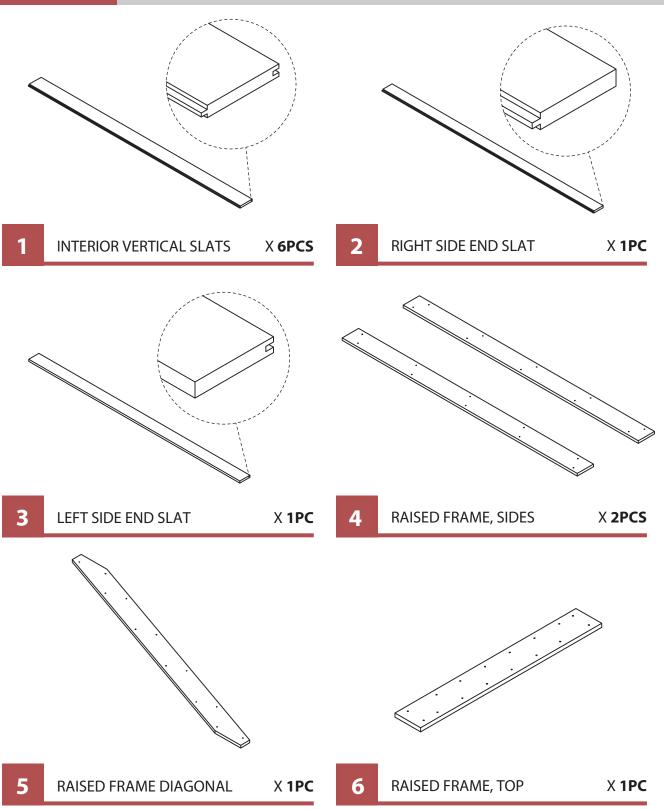

#### COV0012200010/COV0022214210 - FARM SYLE SLIDING DOOR

ASSEMBLY

5

Please check contents before assembly. If any items are missing or damaged, do not take the unit back to the store. Call (775) 629-5029 or email: service@merryproducts.com for customer service and we will save you time by correcting any problems directly for you.