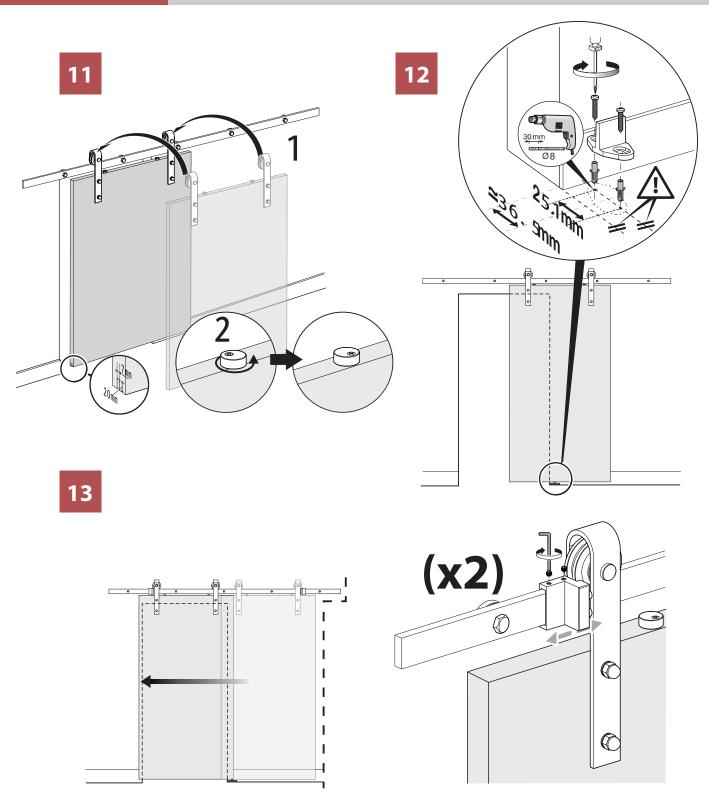

#### COV0012200010/COV0022214210 - FARM SYLE SLIDING DOOR

6

5

7

COV0012200010/COV0022214210 - FARM SYLE SLIDING DOOR

COV0012200010/COV0022214210 - FARM SYLE SLIDING DOOR

NOTE: Please read all instructions carefully before starting assembly. Also, we recommend that the unit is fully assembled on a level surface. Two people are recommended to assemble this product. DO NOT over torque screws and bolts. 9