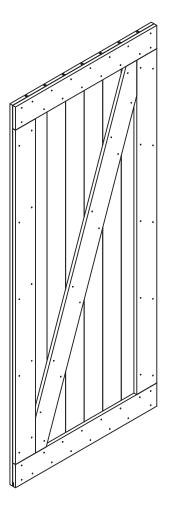

## north beam FARM STYLE SLIDING DOOR COV0012200010/COV0022214210

COV0012200010/COV0022214210 - FARM SYLE SLIDING DOOR

OV0012200010/COV0022214210 - FARM SYLE SLIDING DOOR

NOTE: Please read all instructions carefully before starting assembly. Also, we recommend that the unit is fully assembled on a level surface. Two people are recommended to assemble this product. DO NOT over torque screws and bolts. 2