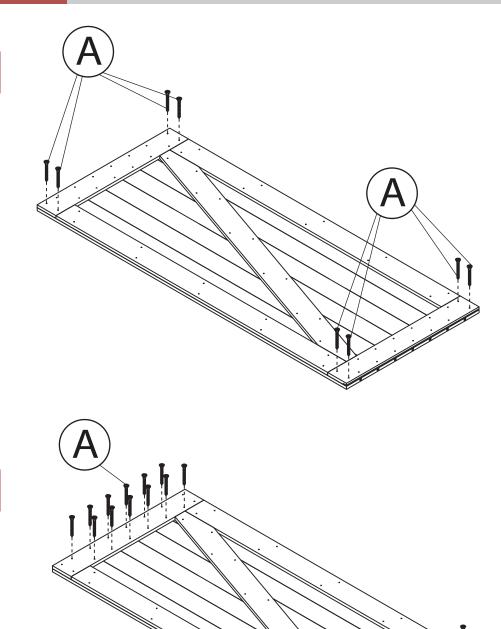

#### COV0012200010/COV0022214210 - FARM SYLE SLIDING DOOR

ASSEMBLY

5

#### COV0012200010/COV0022214210 - FARM SYLE SLIDING DOOR

6

5

7

COV0012200010/COV0022214210 - FARM SYLE SLIDING DOOR

COV0012200010/COV0022214210 - FARM SYLE SLIDING DOOR

NOTE: Please read all instructions carefully before starting assembly. Also, we recommend that the unit is fully assembled on a level surface. Two people are recommended to assemble this product. DO NOT over torque screws and bolts. 9