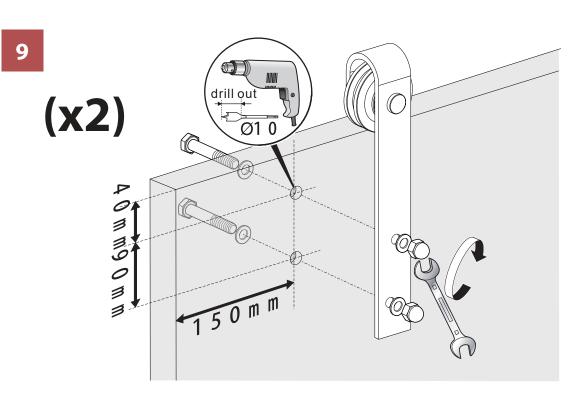

#### COV0012200010/COV0022214210 - FARM SYLE SLIDING DOOR

6

5

7

COV0012200010/COV0022214210 - FARM SYLE SLIDING DOOR

COV0012200010/COV0022214210 - FARM SYLE SLIDING DOOR

NOTE: Please read all instructions carefully before starting assembly. Also, we recommend that the unit is fully assembled on a level surface. Two people are recommended to assemble this product. DO NOT over torque screws and bolts. 9