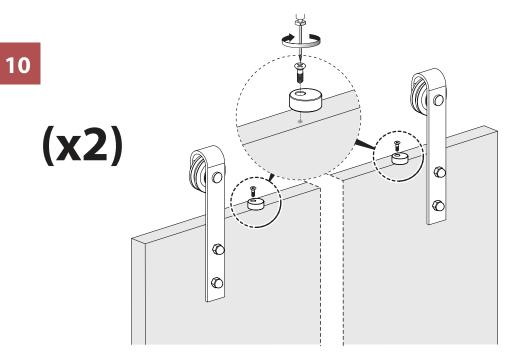

#### COV0012200010/COV0022214210 - FARM SYLE SLIDING DOOR

6

5

7

COV0012200010/COV0022214210 - FARM SYLE SLIDING DOOR

COV0012200010/COV0022214210 - FARM SYLE SLIDING DOOR

NOTE: Please read all instructions carefully before starting assembly. Also, we recommend that the unit is fully assembled on a level surface. Two people are recommended to assemble this product. DO NOT over torque screws and bolts. 9