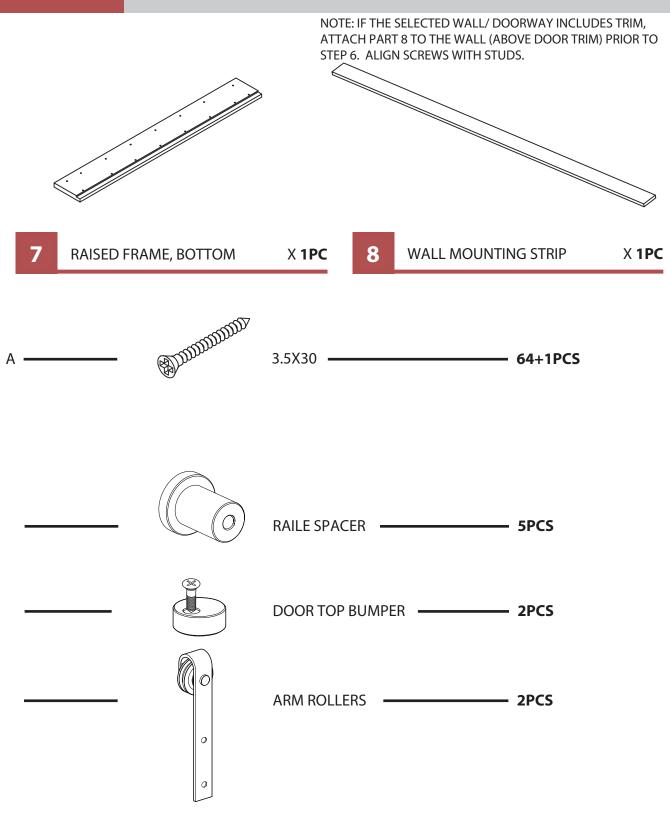

#### COV0012200010/COV0022214210 - FARM SYLE SLIDING DOOR

ASSEMBLY

5

Please check contents before assembly. If any items are missing or damaged, do not take the unit back to the store. Call (775) 629-5029 or email: service@merryproducts.com for customer service and we will save you time by correcting any problems directly for you.