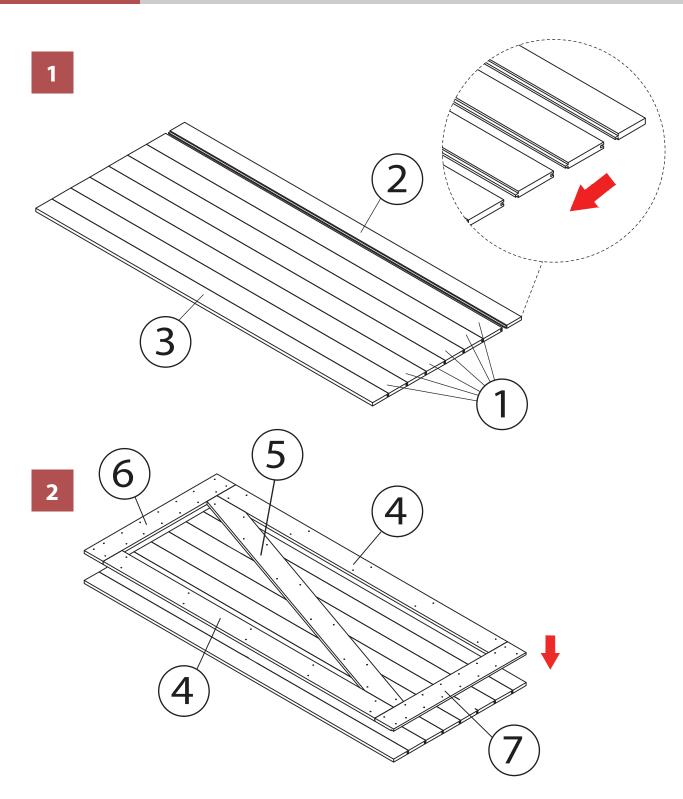

COV0012200010/COV0022214210 - FARM SYLE SLIDING DOOR

OV0012200010/COV0022214210 - FARM SYLE SLIDING DOOR

NOTE: Please read all instructions carefully before starting assembly. Also, we recommend that the unit is fully assembled on a level surface. Two people are recommended to assemble this product. DO NOT over torque screws and bolts. 2

#### COV0012200010/COV0022214210 - FARM SYLE SLIDING DOOR

ASSEMBLY

5