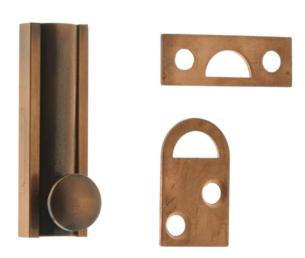

Finish shown above in Antique Copper (08A)

| Catalog Section: B | 2" Surface Bolt |                 |
|--------------------|-----------------|-----------------|
|                    | Item# 11042     | Date: Rev 04/18 |