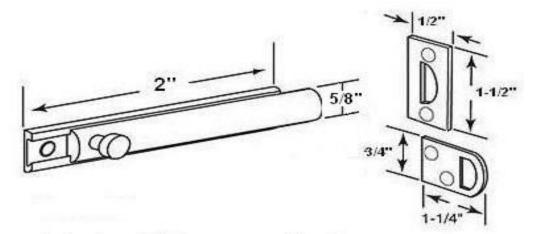

## **Dimensions:**

Length: 2"Width: 5/8"Throw: 7/16"

• Projection: 3/4" (base to top of knob)

Net Weight: 1.50 oz.Gross Weight: 2 oz.Solid Brass Wood Screws

Dimensions are for reference use only.

For exact dimensions, please measure actual part.

## **Installation Instructions:**

- 1. Position in desired position with edge of door.
- 2. Expose bottom screw hole by sliding bolt to up.
- 3. Mark position and drill 1/16" pilot hole 3/4" deep and secure with screw provided.
- 4. Same process for the top screw hole.
- 5. Position strike with bolt, trace and mortise 1/8" deep and drill 3/4" strike hole about 1" deep.
- 6. Re-align strike and drill 1/16" pilot holes 3/4" deep and secure with screws provided.
- 7. Align strike plate; mark position and drill 1/16" pilot hole 3/4" deep and secure with screws provided.