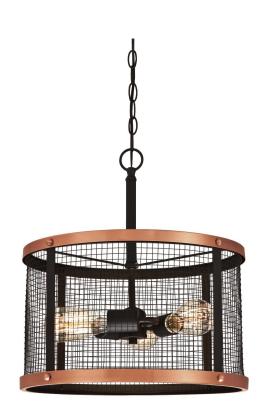

## Item Number 6332700

3 Light Pendant Oil Rubbed Bronze Finish with Washed Copper Accents and Mesh Shade

### Specifications

- Height: 18.35"
- Diameter: 16.54"
- Chain: 36"
- Cord Length: 60"
- Use (3) Medium (E26) Base Lamps, 60 Watt Maximum
- For Indoor Use