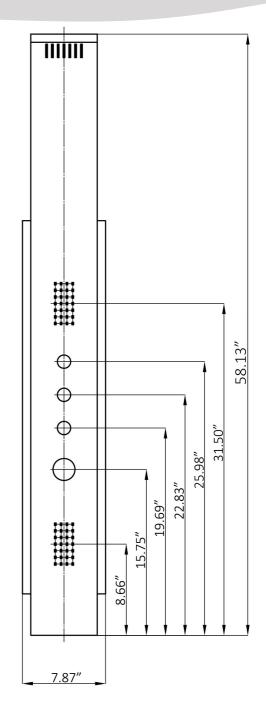

## Specification Sheet:

**Shower Panel** 

| Connection              | Two-Standard 1/2" Hose          |
|-------------------------|---------------------------------|
| Overall Height(in.)     | 58                              |
| Dimensions(in.)         | 58.13 (H) x 7.87 (W) x 2.76 (D) |
| Control Type            | Pressure Balance Control        |
| Simultaneously Function | Yes                             |
| Overhead Shower         | Rainfall                        |
| No. of Body Jets        | 2                               |
| Handshower              | Pencil Style                    |
| Tub Spout               | No                              |