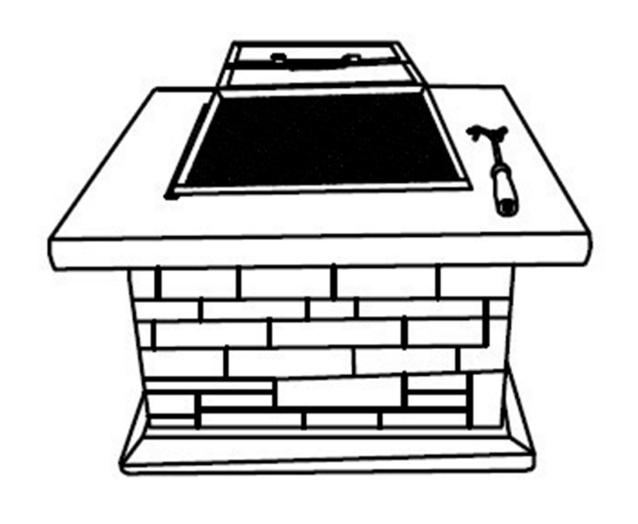

## **FIREPIT**

NOTE: This is a Firepit for Heating purposes. NOT recommended for Barbeque use

| Parts List |         |                        |       |
|------------|---------|------------------------|-------|
| Part NO.   | Picture | Description            | QTY   |
| А          |         | Safeguard Spark Screen | 1 PC  |
| В          |         | Log Grill              | 1 PC  |
| С          | 7 7     | Trough Handles         | 2 PCS |
| D          |         | Trough                 | 1PC   |
| E          |         | Fire Pit               | 1PC   |
| F          |         | Hook Tool              | 1PC   |

## Assembly Steps

Step 1

Unpack all components carefully from the package.

Put the Fire Pit(E) on a hard, level and non-combustible surface.

Step 2

Insert Trough Handles (C)into the mounting positions located on the inside of the Trough (D) wall, as depicted in the picture.

Step 3

Put the Trough (D) into the Fire Pit (E) as shown in Step 3 above.

Ensure the Trough (D)it sits flushed in the frame housing.

#### Step 4

Remove the Trough Handles(C) after the Trough(D) has been placed into the Fire Pit(E)

Place these Handles in a convenient location for later use.

Place the Log Grill (B)into the Trough(D).

### Step 5

Then, place the Spark Safeguard Screen (A) over the top of the Fire Pit (E). The Firepit is ready for use.

CAUTION: Firepit will become hot during use and remain hot after use.

As the firepit is hot during and after use, DP NOT touch it!