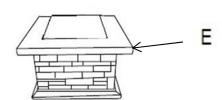

## **FIREPIT**

NOTE: This is a Firepit for Heating purposes. NOT recommended for Barbeque use

| Parts List |         |                        |       |
|------------|---------|------------------------|-------|
| Part NO.   | Picture | Description            | QTY   |
| А          |         | Safeguard Spark Screen | 1 PC  |
| В          |         | Log Grill              | 1 PC  |
| С          | 7 7     | Trough Handles         | 2 PCS |
| D          |         | Trough                 | 1PC   |
| E          |         | Fire Pit               | 1PC   |
| F          |         | Hook Tool              | 1PC   |

## Assembly Steps

Step 1

Unpack all components carefully from the package.

Put the Fire Pit(E) on a hard, level and non-combustible surface.

Step 2

Insert Trough Handles (C)into the mounting positions located on the inside of the Trough (D) wall, as depicted in the picture.