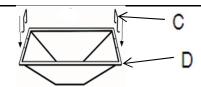

## **FIREPIT**

NOTE: This is a Firepit for Heating purposes. NOT recommended for Barbeque use

| Parts List |         |                        |       |
|------------|---------|------------------------|-------|
| Part NO.   | Picture | Description            | QTY   |
| А          |         | Safeguard Spark Screen | 1 PC  |
| В          |         | Log Grill              | 1 PC  |
| С          | 7 7     | Trough Handles         | 2 PCS |
| D          |         | Trough                 | 1PC   |
| E          |         | Fire Pit               | 1PC   |
| F          |         | Hook Tool              | 1PC   |

## Assembly Steps

Step 1

Unpack all components carefully from the package.

Put the Fire Pit(E) on a hard, level and non-combustible surface.

Step 2

Insert Trough Handles (C)into the mounting positions located on the inside of the Trough (D) wall, as depicted in the picture.

Step 3

Put the Trough (D) into the Fire Pit (E) as shown in Step 3 above.

Ensure the Trough (D)it sits flushed in the frame housing.

#### Step 4

Remove the Trough Handles(C) after the Trough(D) has been placed into the Fire Pit(E)

Place these Handles in a convenient location for later use.

Place the Log Grill (B)into the Trough(D).