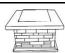

### Step 5

Then, place the Spark Safeguard Screen (A) over the top of the Fire Pit (E). The Firepit is ready for use.

CAUTION: Firepit will become hot during use and remain hot after use.

As the firepit is hot during and after use, DP NOT touch it!