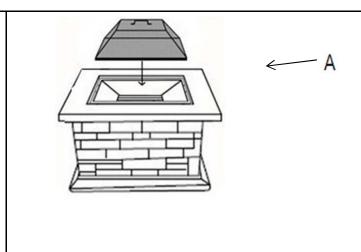

### Step 5

Then, place the Spark Safeguard Screen (A) over the top of the Fire Pit (E). The Firepit is ready for use.

CAUTION: Firepit will become hot during use and remain hot after use.

As the firepit is hot during and after use, DP NOT touch it!