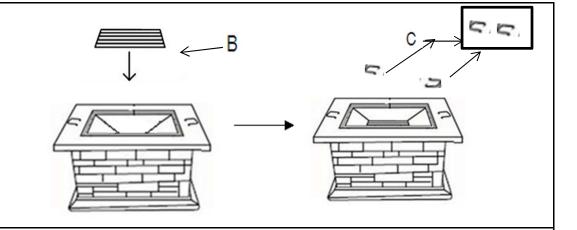

#### Step 4

Remove the Trough Handles(C) after the Trough(D) has been placed into the Fire Pit(E)

Place these Handles in a convenient location for later use.

Place the Log Grill (B)into the Trough(D).

### Step 5

Then, place the Spark Safeguard Screen (A) over the top of the Fire Pit (E). The Firepit is ready for use.

CAUTION: Firepit will become hot during use and remain hot after use.

As the firepit is hot during and after use, DP NOT touch it!