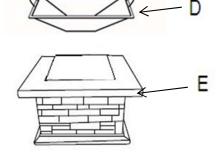

## **FIREPIT**

NOTE: This is a Firepit for Heating purposes. NOT recommended for Barbeque use

| Parts List |         |                        |       |
|------------|---------|------------------------|-------|
| Part NO.   | Picture | Description            | QTY   |
| А          |         | Safeguard Spark Screen | 1 PC  |
| В          |         | Log Grill              | 1 PC  |
| С          | 7 7     | Trough Handles         | 2 PCS |
| D          |         | Trough                 | 1PC   |
| E          |         | Fire Pit               | 1PC   |
| F          |         | Hook Tool              | 1PC   |

### Step 5

Then, place the Spark Safeguard Screen (A) over the top of the Fire Pit (E). The Firepit is ready for use.

CAUTION: Firepit will become hot during use and remain hot after use.

As the firepit is hot during and after use, DP NOT touch it!