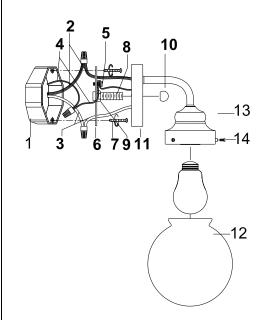

## ASSEMBLY AND INSTALLATION

- 1. Thread the nipple (8) with lock nut (9), to the mounting plate (6).
- 2. Secure the mounting plate(6) with mounting screws (7) to the outlet box(1).
- 3.Pull out the outlet wire and ground wire from the outlet box(1).Make wire connections
- --Ribbed/White wire (w/o marking) from light to White wire(2) from power source.
- --Smooth/Black wire (w/o marking) from light to Black wire(3) from power source.
- The control of the co
- --Loop the ground wire to mounting plate(6) with a green screw(5).
- 4. Attach the back plate(11) to the mounting plate(4) by inserting the nipple, then lock clockwise the ball nut (10).
- 5. Install bulb: (bulb not included)
- (Do not exceed the maximum capacity that recommended on the socket).
- 6. Place the glass(12) into the socket cup(13) then secure with the thumb screws(14).

#### INSTALLATION IS NOW COMPLETED

- 1. OUTLET BOX
- 2. WHITE WIRE
- 3. BLACK WIRE
- 4. GROUNDING WIRE
- 5. GREEN SCREW
- 6. MOUNTING PLATE
- 7. MOUNTING SCREW
- 8. NIPPLE
- 9. LOCK NUT
- 10. BALL NUT
- 11. BACK PLATE
- 12. GLASS
- 13. SOCKET CUP
- 14. THUMB SCREWS