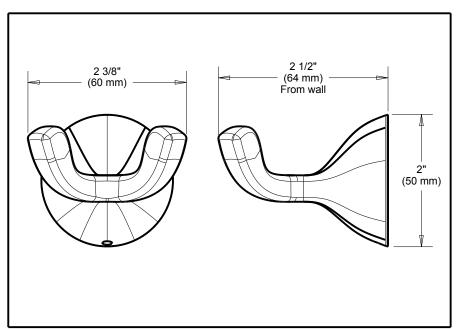

## **ODELTA**. ACCESSORIES

- Foundations™ Bath Collection
- Double Robe Hook

Submitted Model No.:

Specific Features:

## **STANDARD SPECIFICATIONS:**

- Wood blocking is preferable behind all wall surfaces. If wood blocking is not available, the following fasteners are suggested: Tile/Masonry-Plastic or lead Anchors Plaster/drywall-Toggle bolts.
- Anchors Plaster/drywall-Toggle bolts.

   Mounting hardware and mounting template included with product.