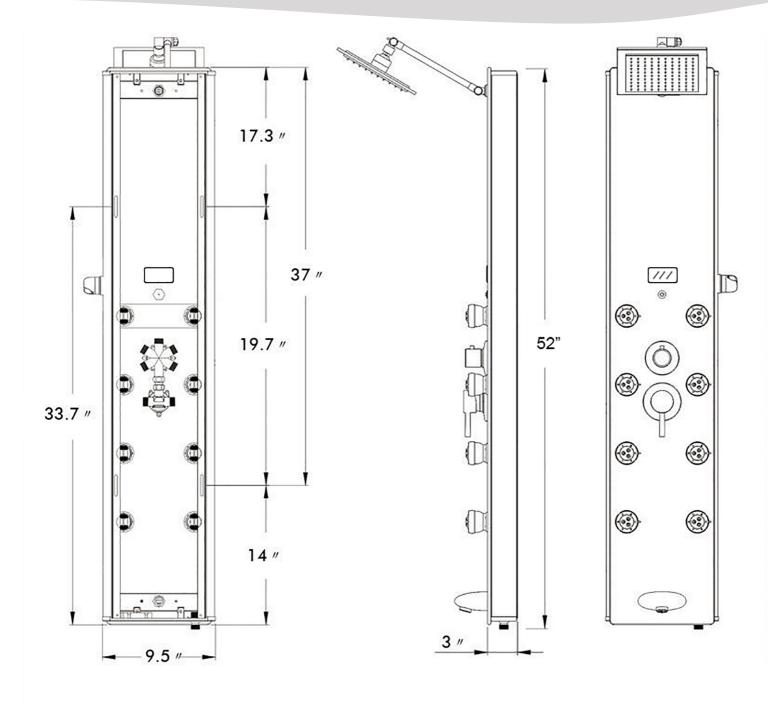

## **akdy** Specification Sheet:

Model No.

SP0031

**Shower Panel** 

| Connection              | Two Standard 1/2" Hose   | Jet Function      | Multiple                      |
|-------------------------|--------------------------|-------------------|-------------------------------|
| Overall Height(in.)     | 52                       | Material          | Tempered Glass & Aluminum     |
| Dimensions(in.)         | 52 (H) x 9.5 (W) x 3 (D) | Finish            | Mirror                        |
| Control Type            | Pressure Balance Control | Scald Guard       | Yes                           |
| Simultaneously Function | No                       | Flow Rate (GPM)   | 2                             |
| Overhead Shower         | Rainfall                 | Pre-Plumbed       | Yes                           |
| No. of Body Jets        | 8                        | Installation Type | Wall Mount                    |
| Handshower              | Multi-function           | Certification     | US & Canada cUPC Certified    |
| Tub Spout               | Yes                      | Warranty          | Limited 1-Year Parts Warranty |