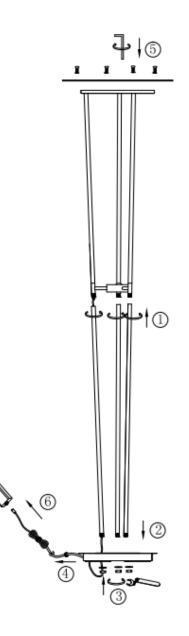

## ASSEMBLY INSTRUCTIONS:

Carefully unpack all parts from the packaging and place them on a carpet/flat/smooth surface.

Be sure to remove all the packaging materials from the lamp.

\*Do not plug into the electrical outlet when installing or replacing bulb.

- 1. Thread and tighten the lamp steel tube
- 2. Thread and tighten the lamp steel tube to the base
- 3. Tighten the nuts and washer with wrench
- 4. Pull out and adjust the excess cord from the bottom of the base
- 5. Tighten the glass diffuser with screws with screw driver
- 6. Connect the cord to the plug