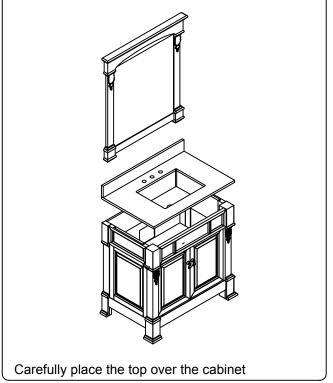

### **INSTALLATION INSTRUCTIONS**

www.virtuusa.com

**SKU:** GS-4036

REV3.19.18

# **REQUIRED TOOLS**







## **DRAWER REMOVAL**







### **REMOVAL**

- 1. Pull tabs toward center
- 2. Lift and pull drawer out

## **RE-INSTALL**

- 1. Align drawer hole with slider stud
- 2. Push tabs back in to secure

### **DOOR ADJUSTMENT**



Adjusts the door vertically



Adjusts the door horizontally



Adjusts the door forward and backwards



### **INSTALLATION INSTRUCTIONS**

www.virtuusa.com

**SKU: GS-4036** REV3.19.18

### **Mirror Installation**







#### **Basin Installation**



Apply sealant around the top edge of the sink rim. Flip top over and align basin to cutout. Screw in threaded bolts to each block. Secure plates with washer then wing nuts.

### **Top Installation**