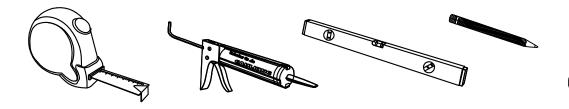

### **INSTALLATION INSTRUCTIONS**

www.virtuusa.com

**SKU:** GS-4036

REV3.19.18

Prior to installation, please check the items you have received against the packing list. Report any missing items to your local dealer immediately.

Protect all surfaces from sharp objects, high heat sources, direct prolonged sunlight and chemical hazards.

Professional installation is recommended.



## **PARTS LIST** (may differ depending on purchase)











### **INSTALLATION INSTRUCTIONS**

www.virtuusa.com

**SKU:** GS-4036

REV3.19.18

# **REQUIRED TOOLS**







## **DRAWER REMOVAL**







### **REMOVAL**

- 1. Pull tabs toward center
- 2. Lift and pull drawer out

## **RE-INSTALL**

- 1. Align drawer hole with slider stud
- 2. Push tabs back in to secure

### **DOOR ADJUSTMENT**



Adjusts the door vertically



Adjusts the door horizontally



Adjusts the door forward and backwards



### **INSTALLATION INSTRUCTIONS**

www.virtuusa.com

**SKU: GS-4036** REV3.19.18

### **Mirror Installation**







#### **Basin Installation**



Apply sealant around the top edge of the sink rim. Flip top over and align basin to cutout. Screw in threaded bolts to each block. Secure plates with washer then wing nuts.

### **Top Installation**