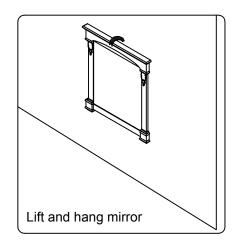

al dealer immediately.

Protect all surfaces from sharp objects, high heat sources, direct prolonged sunlight and chemical hazards.

Professional installation is recommended.



## **PARTS LIST** (may differ depending on purchase)











### **INSTALLATION INSTRUCTIONS**

www.virtuusa.com

**SKU:** GS-4036

REV3.19.18

# **REQUIRED TOOLS**







## **DRAWER REMOVAL**







### **REMOVAL**

- 1. Pull tabs toward center
- 2. Lift and pull drawer out

## **RE-INSTALL**

- 1. Align drawer hole with slider stud
- 2. Push tabs back in to secure

### **DOOR ADJUSTMENT**



Adjusts the door vertically



Adjusts the door horizontally



Adjusts the door forward and backwards



### **INSTALLATION INSTRUCTIONS**

www.virtuusa.com

**SKU: GS-4036** REV3.19.18

### **Mirror Installation**







#### **Basin Installation**



Apply sealant around the top edge of the sink rim. Flip top over and align basin to cutout. Screw in threaded bolts to each block. Secure plates with washer then wing nuts.

### **Top Installation**