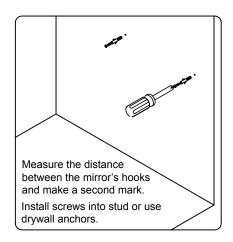

ocal dealer immediately.

Protect all surfaces from sharp objects, high heat sources, direct prolonged sunlight and chemical hazards.

Professional installation is recommended.



## **PARTS LIST** (may differ depending on purchase)











### **INSTALLATION INSTRUCTIONS**

www.virtuusa.com

**SKU:** GS-4036

REV3.19.18

# **REQUIRED TOOLS**







## **DRAWER REMOVAL**







### **REMOVAL**

- 1. Pull tabs toward center
- 2. Lift and pull drawer out

## **RE-INSTALL**

- 1. Align drawer hole with slider stud
- 2. Push tabs back in to secure

### **DOOR ADJUSTMENT**



Adjusts the door vertically



Adjusts the door horizontally



Adjusts the door forward and backwards



### **INSTALLATION INSTRUCTIONS**

www.virtuusa.com

**SKU: GS-4036** REV3.19.18

### **Mirror Installation**







#### **Basin Installation**



Apply sealant around the top edge of the sink rim. Flip top over and align basin to cutout. Screw in threaded bolts to each block. Secure plates with washer then wing nuts.

### **Top Installation**