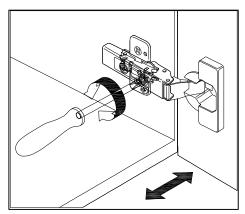

### **DOOR ADJUSTMENT**

Adjusts the door vertically

Adjusts the door horizontally

Adjusts the door forward and backwards