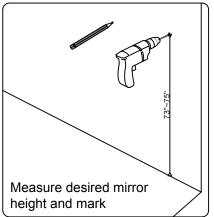

local dealer immediately.

Protect all surfaces from sharp objects, high heat sources, direct prolonged sunlight and chemical hazards.

Professional installation is recommended.



## **PARTS LIST** (may differ depending on purchase)











### **INSTALLATION INSTRUCTIONS**

www.virtuusa.com

**SKU:** GS-4036

REV3.19.18

# **REQUIRED TOOLS**







## **DRAWER REMOVAL**







### **REMOVAL**

- 1. Pull tabs toward center
- 2. Lift and pull drawer out

## **RE-INSTALL**

- 1. Align drawer hole with slider stud
- 2. Push tabs back in to secure

### **DOOR ADJUSTMENT**



Adjusts the door vertically



Adjusts the door horizontally



Adjusts the door forward and backwards



### **INSTALLATION INSTRUCTIONS**

www.virtuusa.com

**SKU: GS-4036** REV3.19.18

### **Mirror Installation**







#### **Basin Installation**



Apply sealant around the top edge of the sink rim. Flip top over and align basin to cutout. Screw in threaded bolts to each block. Secure plates with washer then wing nuts.

### **Top Installation**