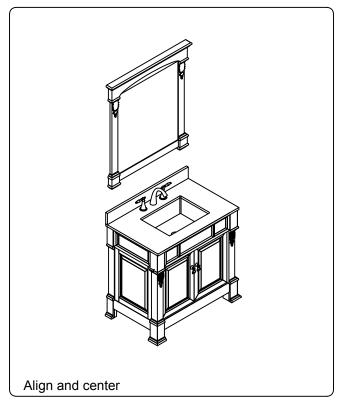

### **INSTALLATION INSTRUCTIONS**

www.virtuusa.com

**SKU:** GS-4036

REV3.19.18

# **REQUIRED TOOLS**







## **DRAWER REMOVAL**







### **REMOVAL**

- 1. Pull tabs toward center
- 2. Lift and pull drawer out

## **RE-INSTALL**

- 1. Align drawer hole with slider stud
- 2. Push tabs back in to secure

### **DOOR ADJUSTMENT**



Adjusts the door vertically



Adjusts the door horizontally



Adjusts the door forward and backwards



### **INSTALLATION INSTRUCTIONS**

www.virtuusa.com

**SKU: GS-4036** REV3.19.18

### **Mirror Installation**







#### **Basin Installation**



Apply sealant around the top edge of the sink rim. Flip top over and align basin to cutout. Screw in threaded bolts to each block. Secure plates with washer then wing nuts.

### **Top Installation**