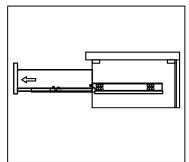

### **REMOVAL**

- 1. Pull tabs toward center
- 2. Lift and pull drawer out

## **RE-INSTALL**

- 1. Align drawer hole with slider stud
- 2. Push tabs back in to secure