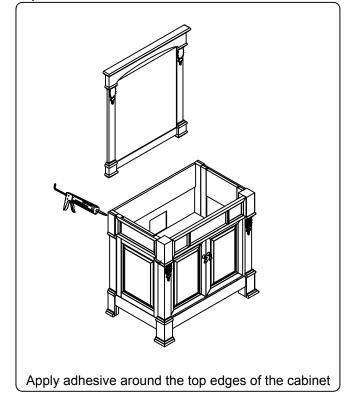

### **INSTALLATION INSTRUCTIONS**

www.virtuusa.com

**SKU:** GS-4036

REV3.19.18

# **REQUIRED TOOLS**







## **DRAWER REMOVAL**







### **REMOVAL**

- 1. Pull tabs toward center
- 2. Lift and pull drawer out

## **RE-INSTALL**

- 1. Align drawer hole with slider stud
- 2. Push tabs back in to secure

### **DOOR ADJUSTMENT**



Adjusts the door vertically



Adjusts the door horizontally



Adjusts the door forward and backwards



### **INSTALLATION INSTRUCTIONS**

www.virtuusa.com

**SKU: GS-4036** REV3.19.18

### **Mirror Installation**







#### **Basin Installation**



Apply sealant around the top edge of the sink rim. Flip top over and align basin to cutout. Screw in threaded bolts to each block. Secure plates with washer then wing nuts.

### **Top Installation**