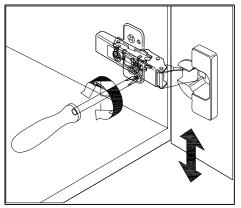

### **DOOR ADJUSTMENT**

Adjusts the door vertically

Adjusts the door horizontally

Adjusts the door forward and backwards