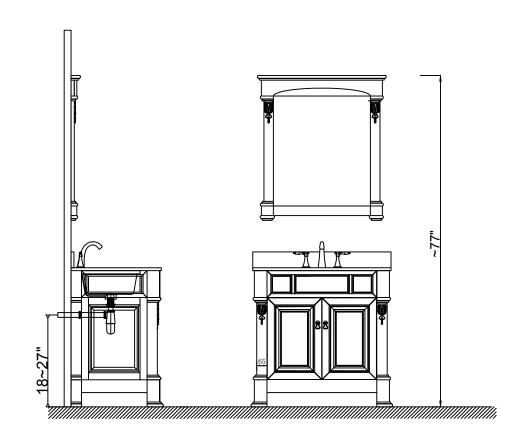

### **INSTALLATION INSTRUCTIONS**

www.virtuusa.com

**SKU:** GS-4036

REV3.19.18

Prior to installation, please check the items you have received against the packing list. Report any missing items to your local dealer immediately.

Protect all surfaces from sharp objects, high heat sources, direct prolonged sunlight and chemical hazards.

Professional installation is recommended.



## **PARTS LIST** (may differ depending on purchase)











### **INSTALLATION INSTRUCTIONS**

www.virtuusa.com

**SKU:** GS-4036

REV3.19.18

# **REQUIRED TOOLS**







## **DRAWER REMOVAL**







### **REMOVAL**

- 1. Pull tabs toward center
- 2. Lift and pull drawer out

## **RE-INSTALL**

- 1. Align drawer hole with slider stud
- 2. Push tabs back in to secure

### **DOOR ADJUSTMENT**



Adjusts the door vertically



Adjusts the door horizontally



Adjusts the door forward and backwards



### **INSTALLATION INSTRUCTIONS**

www.virtuusa.com

**SKU: GS-4036** REV3.19.18

### **Mirror Installation**







#### **Basin Installation**



Apply sealant around the top edge of the sink rim. Flip top over and align basin to cutout. Screw in threaded bolts to each block. Secure plate