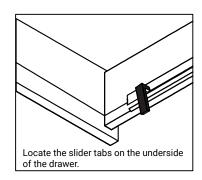

### **INSTALLATION INSTRUCTIONS**

www.virtuusa.com

**SKU:** GS-4036

REV3.19.18

Prior to installation, please check the items you have received against the packing list. Report any missing items to your local dealer immediately.

Protect all surfaces from sharp objects, high heat sources, direct prolonged sunlight and chemical hazards.

Professional installation is recommended.



## **PARTS LIST** (may differ depending on purchase)











### **INSTALLATION INSTRUCTIONS**

www.virtuusa.com

**SKU:** GS-4036

REV3.19.18

# **REQUIRED TOOLS**







## **DRAWER REMOVAL**







### **REMOVAL**

- 1. Pull tabs toward center
- 2. Lift and pull drawer out

## **RE-INSTALL**

- 1. Align drawer hole with slider stud
- 2. Push tabs back in to secure

### **DOOR ADJUSTMENT**



Adjusts the door vertically



Adjusts the door horizontally



Adjusts the door forward and backwards



### **INSTALLATION INSTRUCTIONS**

www.virtuusa.com

**SKU: GS-4036** REV3.19.18

### **Mirror Installation**







#### **Basin Installation**



Apply sealant around the top edge of the sink rim. Flip top over and align basin to cutout. Screw in threaded bolts to each block. Secure plates with washer then wing nuts.

### **Top Installation**