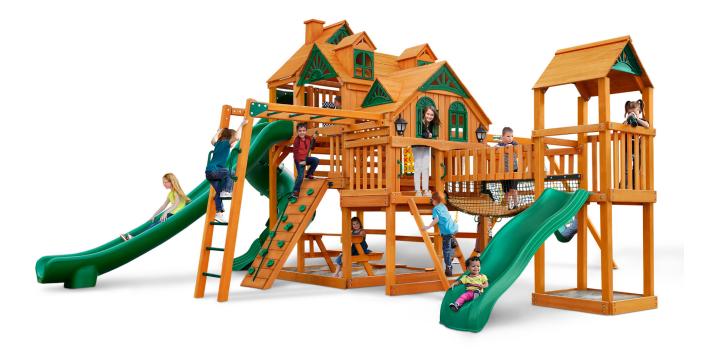

# Empire Extreme™

# PLAYSET FEATURES

- Alpine Wave Slide™
- 7' Turbo Tube Slide™
- Commercial Grade
   14' Super Scoop Slide<sup>™</sup>
- Rock Wall with Climbing Rope
- Monkey Bars with Heavy-Duty Metal Rungs
- Clatter Bridge & Tower with Mesh Panels
- Belt Swings 2
- Trapeze Swing
- Built-In Picnic Table
- Built-In Sandbox Area with Corner Seats
- Tic-Tac-Toe Panel
- Chalkboard Kit

SKU: 01-0090-AP UPC: 870780004921

- Steering Wheel
- Play Telescope
- Jumbo Play Binoculars
- Tongue & Groove Wood Roofs Featuring Dormers, Sunbursts, and a Chimney
- Lower-Level Semi-Enclosed Clubhouse with Two Working Windows, One Sunburst, and Two Solar Wall Lights
- 4x4 Solid Cedar Posts & Main Beams
- 4x6 3-Position Swing Beam
- Patented A-Frame Bracket™
- Grab Handles
- Available in Cedar with a beautiful Amber Finish