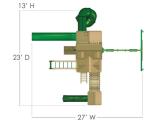

## DIMENSIONS

### DIMENSIONS

 ASSEMBLED:
 DIMS:
 27'W x 23'D x 13'H

 DECK DIMS:
 3' x 6'
 HEIGHT:
 4'

 SWING SET WEIGHT:
 1,487 LBS.