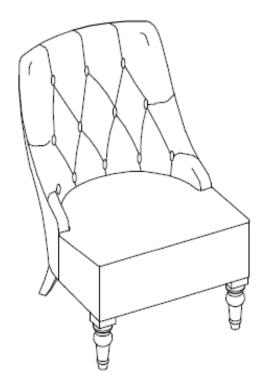

## Part List and Hardware List

| PIECE | DESCRIPTION   | PICTURE | QUANTITY |
|-------|---------------|---------|----------|
| А     | SEAT          |         | 1X       |
| В     | Front leg     |         | 2X       |
| С     | Rear leg      |         | 2X       |
| H1    | Allen bolt L  |         | 16X      |
| H2    | Spring washer | (G)     | 16X      |
| H3    | Flat washer   | 0       | 16X      |
| H4    | Allen key     |         | 1X       |

Estimated Assembly Time: 10 minutes.

Tools Required for Assembly (included): Allen Key

Step 1 Attach front leg(B) to seat (A), using Allen bolt L(H1), flat washer (H3), and Spring washer (H2),Tighten with allen key (H4)