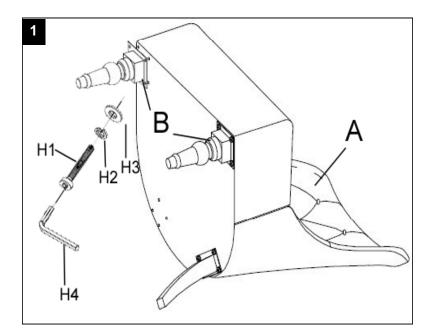

## Part List and Hardware List

| PIECE | DESCRIPTION   | PICTURE | QUANTITY |
|-------|---------------|---------|----------|
| А     | SEAT          |         | 1X       |
| В     | Front leg     |         | 2X       |
| С     | Rear leg      |         | 2X       |
| H1    | Allen bolt L  |         | 16X      |
| H2    | Spring washer | (G)     | 16X      |
| H3    | Flat washer   | 0       | 16X      |
| H4    | Allen key     |         | 1X       |

Step 2 Attach rear leg(C) to seat (A), using Allen bolt L(H1), flat washer (H3), and Spring washer (H2),Tighten with allen key (H4)