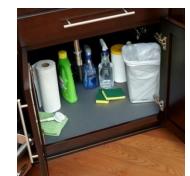

## **Under Sink Mat**

## Protects cabinet base from water-marks, stains, scratches and damage.

- Extra large mat
- Wipes clean
- Water-proof
- Non-Adhesive

Standard Size: 24 in x 48 in

- Fits most standard base cabinets and can easily be cut down to fit smaller vanity cabinets.
- Easy to install, just unroll and put in place no adhesives required.