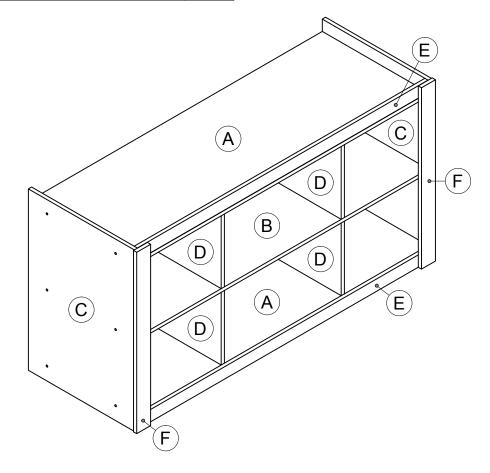

| PARTS LIST         | QTY                                                                          |
|--------------------|------------------------------------------------------------------------------|
| TOP & BOTTOM PANEL | 2 PCS                                                                        |
| CENTER PANEL       | 1 PC                                                                         |
| SIDE PANEL         | 2 PCS                                                                        |
| CENTER SIDE PANEL  | 4 PCS                                                                        |
| LONG SUPPORT BAR   | 2 PCS                                                                        |
| FRONT SUPPORT BAR  | 2 PCS                                                                        |
| BACK PANEL         | 2 PCS                                                                        |
|                    | CENTER PANEL SIDE PANEL CENTER SIDE PANEL LONG SUPPORT BAR FRONT SUPPORT BAR |