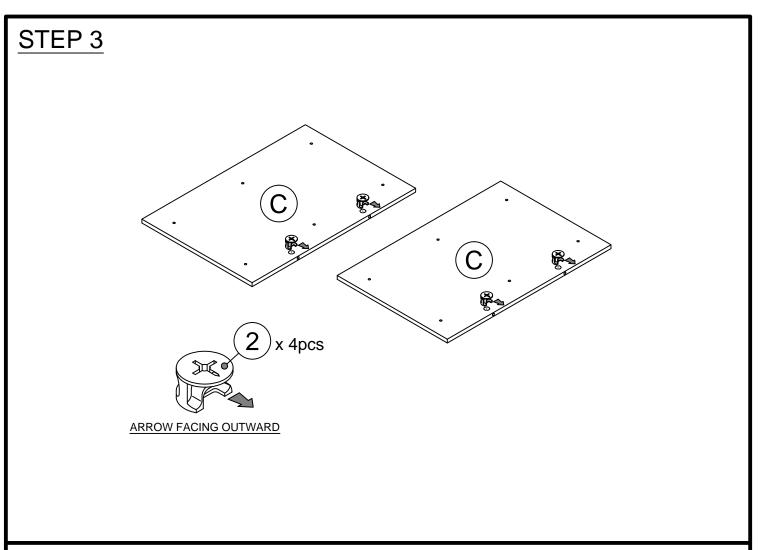

## HARDWARE & PARTS LIST

| NO | HARDWARE LIST          |                                    | QTY    |
|----|------------------------|------------------------------------|--------|
| 1  | CAM-LOCK SCREW         | <b>6</b> 0⊐3 <b>□</b> 3 <b>□</b> 3 | 4 PCS  |
| 2  | CAM-LOCK NUT           |                                    | 4 PCS  |
| 3  | 38MM C/B SCREW         | (X)                                | 12 PCS |
| 4  | 30MM DOWEL             |                                    | 14 PCS |
| 5  | 50MM DOWEL             |                                    | 4 PCS  |
| 6  | WHITE GLUE             | as o                               | 1 PC   |
| 7  | 19MM P/H TAPPING SCREW | <del>(</del> )mmm>                 | 4 PCS  |
| 8  | NAIL                   |                                    | 32 PCS |
| 9  | STICKER                | <b>~</b>                           | 12 PCS |