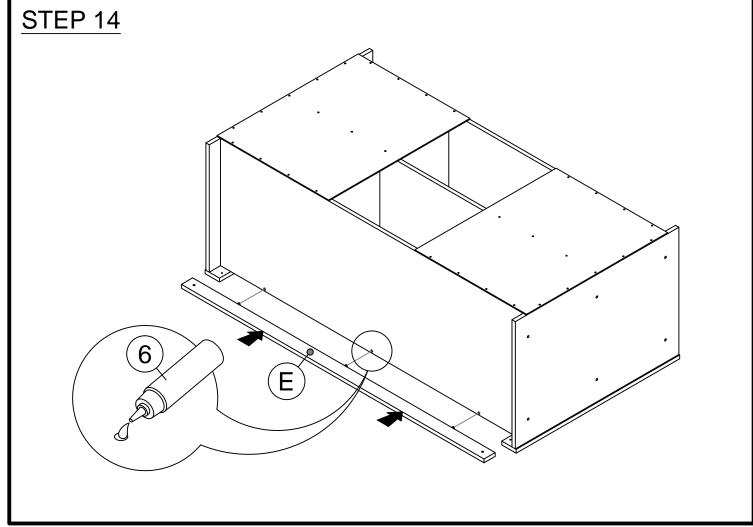

## HARDWARE & PARTS LIST

| NO | HARDWARE LIST          |                                    | QTY    |
|----|------------------------|------------------------------------|--------|
| 1  | CAM-LOCK SCREW         | <b>6</b> 0⊐3 <b>□</b> 3 <b>□</b> 3 | 4 PCS  |
| 2  | CAM-LOCK NUT           |                                    | 4 PCS  |
| 3  | 38MM C/B SCREW         | (X)                                | 12 PCS |
| 4  | 30MM DOWEL             |                                    | 14 PCS |
| 5  | 50MM DOWEL             |                                    | 4 PCS  |
| 6  | WHITE GLUE             | as o                               | 1 PC   |
| 7  | 19MM P/H TAPPING SCREW | <del>(</del> )mmm>                 | 4 PCS  |
| 8  | NAIL                   |                                    | 32 PCS |
| 9  | STICKER                | <b>~</b>                           | 12 PCS |

| PARTS LIST         | QTY                                                                          |
|--------------------|------------------------------------------------------------------------------|
| TOP & BOTTOM PANEL | 2 PCS                                                                        |
| CENTER PANEL       | 1 PC                                                                         |
| SIDE PANEL         | 2 PCS                                                                        |
| CENTER SIDE PANEL  | 4 PCS                                                                        |
| LONG SUPPORT BAR   | 2 PCS                                                                        |
| FRONT SUPPORT BAR  | 2 PCS                                                                        |
| BACK PANEL         | 2 PCS                                                                        |
|                    | CENTER PANEL SIDE PANEL CENTER SIDE PANEL LONG SUPPORT BAR FRONT SUPPORT BAR |