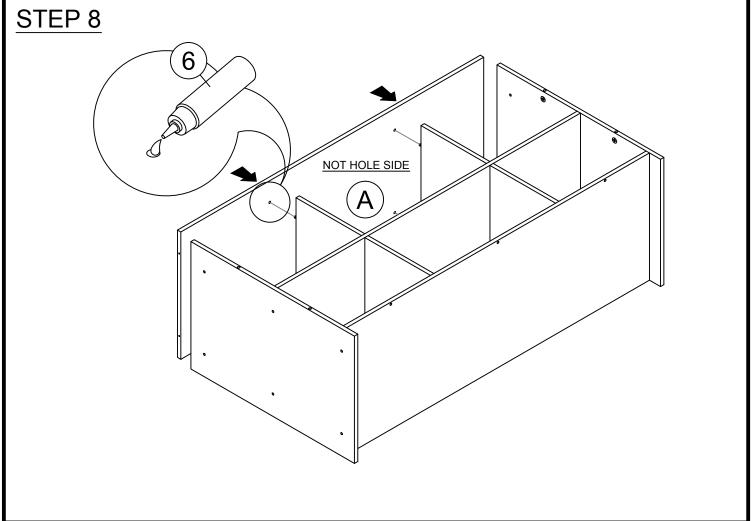

## HARDWARE & PARTS LIST

| NO | HARDWARE LIST          |                                    | QTY    |
|----|------------------------|------------------------------------|--------|
| 1  | CAM-LOCK SCREW         | <b>6</b> 0⊐3 <b>□</b> 3 <b>□</b> 3 | 4 PCS  |
| 2  | CAM-LOCK NUT           |                                    | 4 PCS  |
| 3  | 38MM C/B SCREW         | (X)                                | 12 PCS |
| 4  | 30MM DOWEL             |                                    | 14 PCS |
| 5  | 50MM DOWEL             |                                    | 4 PCS  |
| 6  | WHITE GLUE             | as o                               | 1 PC   |
| 7  | 19MM P/H TAPPING SCREW | <del>(</del> )mmm>                 | 4 PCS  |
| 8  | NAIL                   |                                    | 32 PCS |
| 9  | STICKER                | <b>~</b>                           | 12 PCS |

| PARTS LIST         | QTY                                                                          |
|--------------------|------------------------------------------------------------------------------|
| TOP & BOTTOM PANEL | 2 PCS                                                                        |
| CENTER PANEL       | 1 PC                                                                         |
| SIDE PANEL         | 2 PCS                                                                        |
| CENTER SIDE PANEL  | 4 PCS                                                                        |
| LONG SUPPORT BAR   | 2 PCS                                                                        |
| FRONT SUPPORT BAR  | 2 PCS                                                                        |
| BACK PANEL         | 2 PCS                                                                        |
|                    | CENTER PANEL SIDE PANEL CENTER SIDE PANEL LONG SUPPORT BAR FRONT SUPPORT BAR |