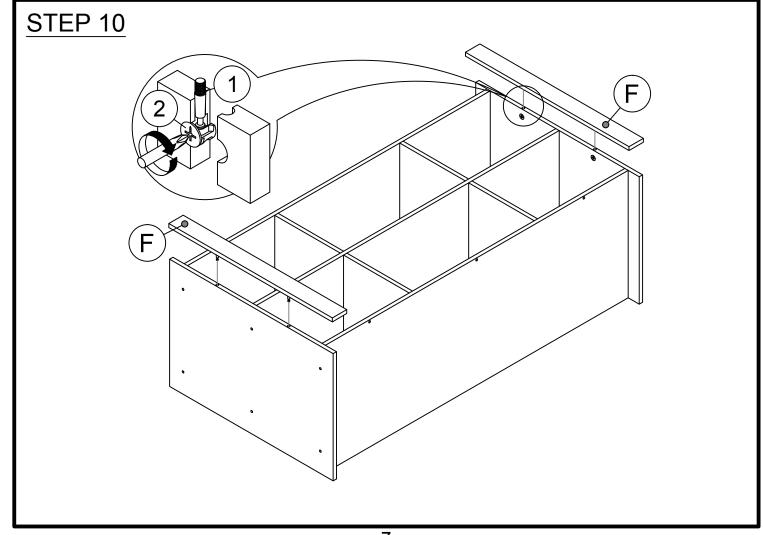

## HARDWARE & PARTS LIST

| NO | HARDWARE LIST          |                                    | QTY    |
|----|------------------------|------------------------------------|--------|
| 1  | CAM-LOCK SCREW         | <b>6</b> 0⊐3 <b>□</b> 3 <b>□</b> 3 | 4 PCS  |
| 2  | CAM-LOCK NUT           |                                    | 4 PCS  |
| 3  | 38MM C/B SCREW         | (X)                                | 12 PCS |
| 4  | 30MM DOWEL             |                                    | 14 PCS |
| 5  | 50MM DOWEL             |                                    | 4 PCS  |
| 6  | WHITE GLUE             | as o                               | 1 PC   |
| 7  | 19MM P/H TAPPING SCREW | <del>(</del> )mmm>                 | 4 PCS  |
| 8  | NAIL                   |                                    | 32 PCS |
| 9  | STICKER                | <b>~</b>                           | 12 PCS |

| PARTS LIST         | QTY                                                                          |
|--------------------|------------------------------------------------------------------------------|
| TOP & BOTTOM PANEL | 2 PCS                                                                        |
| CENTER PANEL       | 1 PC                                                                         |
| SIDE PANEL         | 2 PCS                                                                        |
| CENTER SIDE PANEL  | 4 PCS                                                                        |
| LONG SUPPORT BAR   | 2 PCS                                                                        |
| FRONT SUPPORT BAR  | 2 PCS                                                                        |
| BACK PANEL         | 2 PCS                                                                        |
|                    | CENTER PANEL SIDE PANEL CENTER SIDE PANEL LONG SUPPORT BAR FRONT SUPPORT BAR |