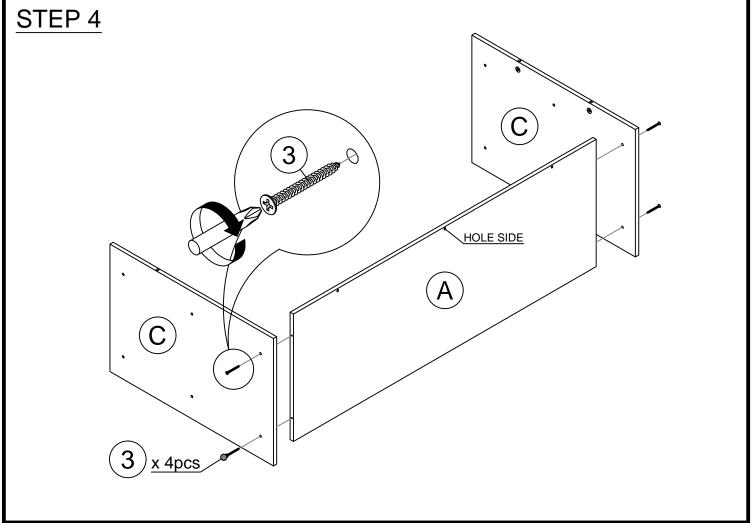

## HARDWARE & PARTS LIST

| NO | HARDWARE LIST          |                                    | QTY    |
|----|------------------------|------------------------------------|--------|
| 1  | CAM-LOCK SCREW         | <b>6</b> 0⊐3 <b>□</b> 3 <b>□</b> 3 | 4 PCS  |
| 2  | CAM-LOCK NUT           |                                    | 4 PCS  |
| 3  | 38MM C/B SCREW         | (X)                                | 12 PCS |
| 4  | 30MM DOWEL             |                                    | 14 PCS |
| 5  | 50MM DOWEL             |                                    | 4 PCS  |
| 6  | WHITE GLUE             | as o                               | 1 PC   |
| 7  | 19MM P/H TAPPING SCREW | <del>(</del> )mmm>                 | 4 PCS  |
| 8  | NAIL                   |                                    | 32 PCS |
| 9  | STICKER                | <b>~</b>                           | 12 PCS |

| PARTS LIST         | QTY                                                                          |
|--------------------|------------------------------------------------------------------------------|
| TOP & BOTTOM PANEL | 2 PCS                                                                        |
| CENTER PANEL       | 1 PC                                                                         |
| SIDE PANEL         | 2 PCS                                                                        |
| CENTER SIDE PANEL  | 4 PCS                                                                        |
| LONG SUPPORT BAR   | 2 PCS                                                                        |
| FRONT SUPPORT BAR  | 2 PCS                                                                        |
| BACK PANEL         | 2 PCS                                                                        |
|                    | CENTER PANEL SIDE PANEL CENTER SIDE PANEL LONG SUPPORT BAR FRONT SUPPORT BAR |