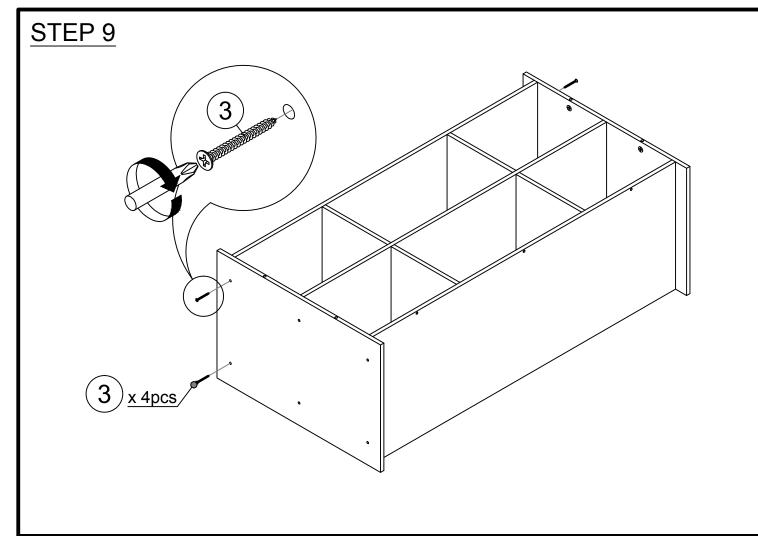

## HARDWARE & PARTS LIST

| NO | HARDWARE LIST          |                                    | QTY    |
|----|------------------------|------------------------------------|--------|
| 1  | CAM-LOCK SCREW         | <b>6</b> 0⊐3 <b>□</b> 3 <b>□</b> 3 | 4 PCS  |
| 2  | CAM-LOCK NUT           |                                    | 4 PCS  |
| 3  | 38MM C/B SCREW         | (X)                                | 12 PCS |
| 4  | 30MM DOWEL             |                                    | 14 PCS |
| 5  | 50MM DOWEL             |                                    | 4 PCS  |
| 6  | WHITE GLUE             | as o                               | 1 PC   |
| 7  | 19MM P/H TAPPING SCREW | <del>(</del> )mmm>                 | 4 PCS  |
| 8  | NAIL                   |                                    | 32 PCS |
| 9  | STICKER                | <b>~</b>                           | 12 PCS |

| PARTS LIST         | QTY                                                                          |
|--------------------|------------------------------------------------------------------------------|
| TOP & BOTTOM PANEL | 2 PCS                                                                        |
| CENTER PANEL       | 1 PC                                                                         |
| SIDE PANEL         | 2 PCS                                                                        |
| CENTER SIDE PANEL  | 4 PCS                                                                        |
| LONG SUPPORT BAR   | 2 PCS                                                                        |
| FRONT SUPPORT BAR  | 2 PCS                                                                        |
| BACK PANEL         | 2 PCS                                                                        |
|                    | CENTER PANEL SIDE PANEL CENTER SIDE PANEL LONG SUPPORT BAR FRONT SUPPORT BAR |