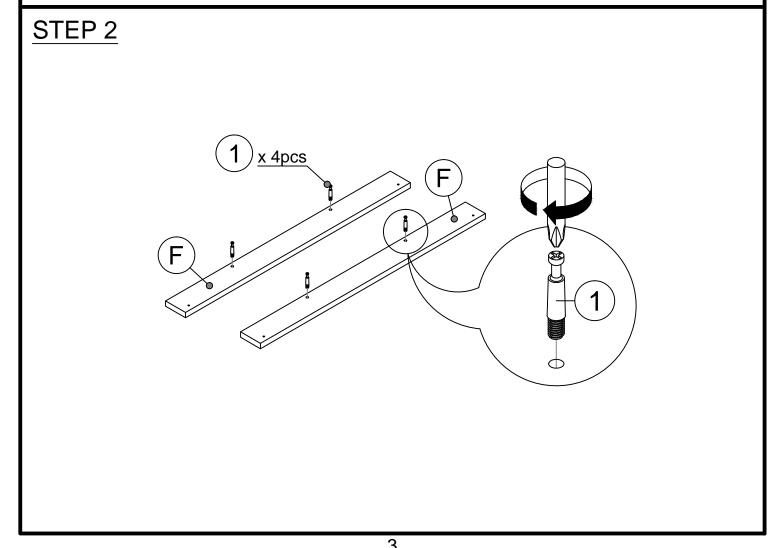

R |



### **USEFUL HINTS BEFORE YOU START:**

- 1. Read each step carefully before starting.
- 2. It is important that each step is performed in correct order to avoid difficulties.
- 3. Identify, soft and count the parts before assembly.
- 4. Assemble your furniture on packaging cardboard to prevent scratch or damage.
- 5. Clean the product with mild cleanser using soft damped cloth. Do not use harsh or abrasive cleanser.
- 6. Using uncompatible hardware might cause damage to product.

# Recommended Maximum Weight



#### **WARNING:**

>This unit has been designed to support the maximum loads shown. Exceeding these load limits could cause sagging, instability, product collapse, and/or serious injury.

>DO NOT allow children to climb on unit.

> Put heavier items on lower shelves.