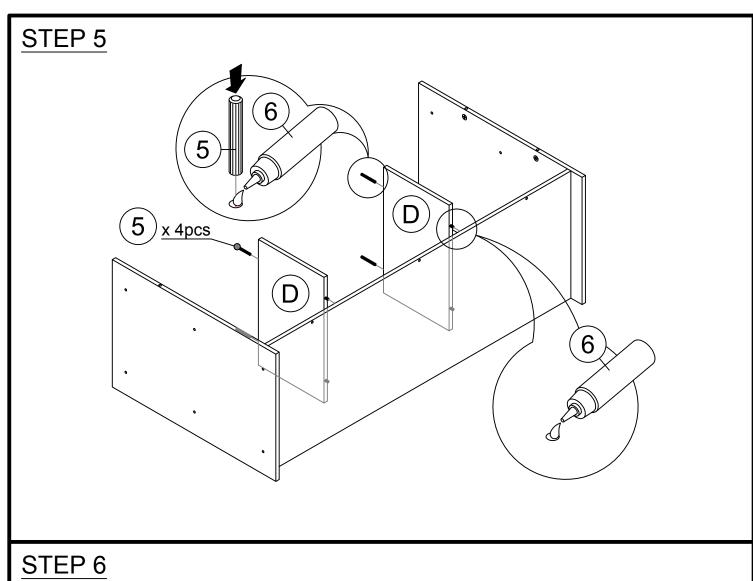

SEFUL HINTS BEFORE YOU START:**

- 1. Read each step carefully before starting.
- 2. It is important that each step is performed in correct order to avoid difficulties.
- 3. Identify, soft and count the parts before assembly.
- 4. Assemble your furniture on packaging cardboard to prevent scratch or damage.
- 5. Clean the product with mild cleanser using soft damped cloth. Do not use harsh or abrasive cleanser.
- 6. Using uncompatible hardware might cause damage to product.

# Recommended Maximum Weight



#### **WARNING:**

>This unit has been designed to support the maximum loads shown. Exceeding these load limits could cause sagging, instability, product collapse, and/or serious injury.

>DO NOT allow children to climb on unit.

> Put heavier items on lower shelves.