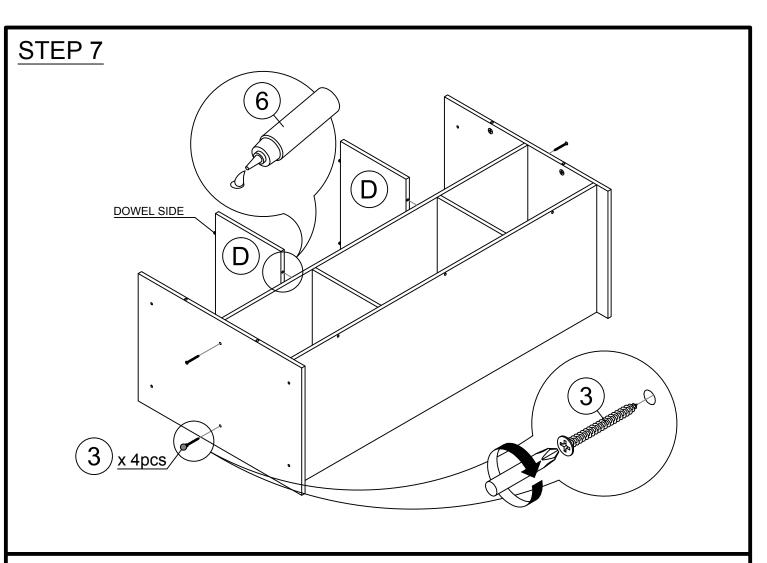

## HARDWARE & PARTS LIST

| NO | HARDWARE LIST          |                                    | QTY    |
|----|------------------------|------------------------------------|--------|
| 1  | CAM-LOCK SCREW         | <b>6</b> 0⊐3 <b>□</b> 3 <b>□</b> 3 | 4 PCS  |
| 2  | CAM-LOCK NUT           |                                    | 4 PCS  |
| 3  | 38MM C/B SCREW         | (X)                                | 12 PCS |
| 4  | 30MM DOWEL             |                                    | 14 PCS |
| 5  | 50MM DOWEL             |                                    | 4 PCS  |
| 6  | WHITE GLUE             | as o                               | 1 PC   |
| 7  | 19MM P/H TAPPING SCREW | <del>(</del> )mmm>                 | 4 PCS  |
| 8  | NAIL                   |                                    | 32 PCS |
| 9  | STICKER                | <b>~</b>                           | 12 PCS |

| PARTS LIST         | QTY                                                                          |
|--------------------|------------------------------------------------------------------------------|
| TOP & BOTTOM PANEL | 2 PCS                                                                        |
| CENTER PANEL       | 1 PC                                                                         |
| SIDE PANEL         | 2 PCS                                                                        |
| CENTER SIDE PANEL  | 4 PCS                                                                        |
| LONG SUPPORT BAR   | 2 PCS                                                                        |
| FRONT SUPPORT BAR  | 2 PCS                                                                        |
| BACK PANEL         | 2 PCS                                                                        |
|                    | CENTER PANEL SIDE PANEL CENTER SIDE PANEL LONG SUPPORT BAR FRONT SUPPORT BAR |