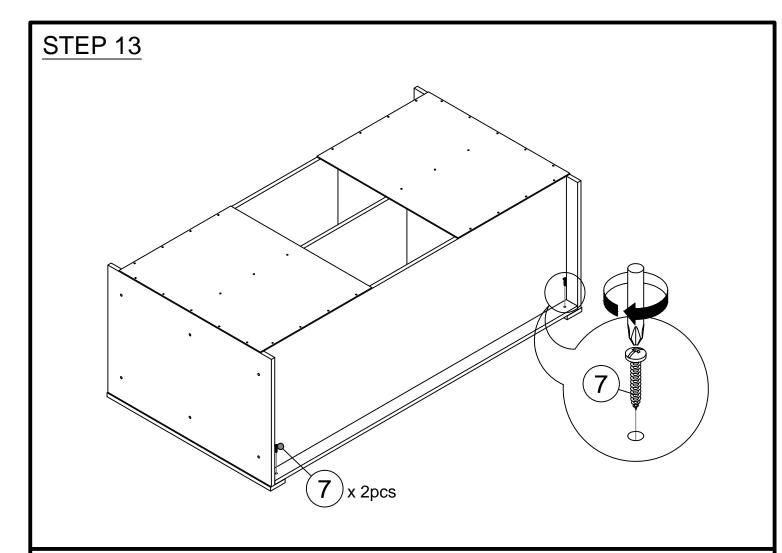

## HARDWARE & PARTS LIST

| NO | HARDWARE LIST          |                                    | QTY    |
|----|------------------------|------------------------------------|--------|
| 1  | CAM-LOCK SCREW         | <b>6</b> 0⊐3 <b>□</b> 3 <b>□</b> 3 | 4 PCS  |
| 2  | CAM-LOCK NUT           |                                    | 4 PCS  |
| 3  | 38MM C/B SCREW         | (X)                                | 12 PCS |
| 4  | 30MM DOWEL             |                                    | 14 PCS |
| 5  | 50MM DOWEL             |                                    | 4 PCS  |
| 6  | WHITE GLUE             | as o                               | 1 PC   |
| 7  | 19MM P/H TAPPING SCREW | <del>(</del> )mmm>                 | 4 PCS  |
| 8  | NAIL                   |                                    | 32 PCS |
| 9  | STICKER                | <b>~</b>                           | 12 PCS |