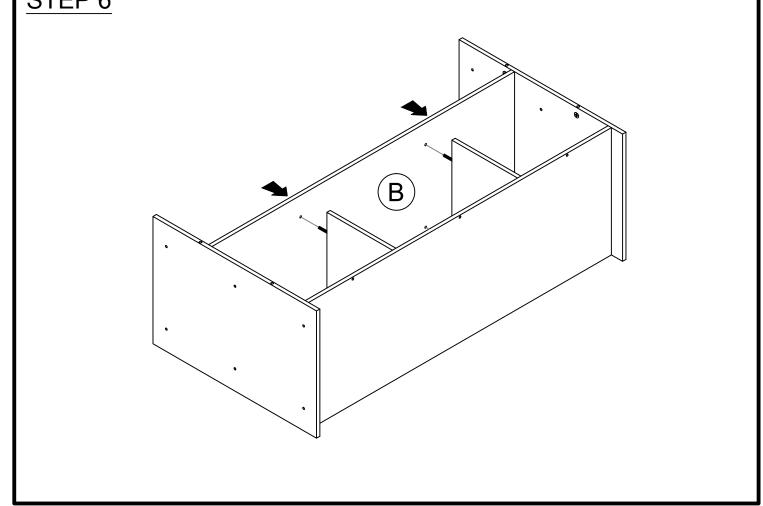

FUL HINTS BEFORE YOU START:**

- 1. Read each step carefully before starting.
- 2. It is important that each step is performed in correct order to avoid difficulties.
- 3. Identify, soft and count the parts before assembly.
- 4. Assemble your furniture on packaging cardboard to prevent scratch or damage.
- 5. Clean the product with mild cleanser using soft damped cloth. Do not use harsh or abrasive cleanser.
- 6. Using uncompatible hardware might cause damage to product.

# Recommended Maximum Weight



#### **WARNING:**

>This unit has been designed to support the maximum loads shown. Exceeding these load limits could cause sagging, instability, product collapse, and/or serious injury.

>DO NOT allow children to climb on unit.

> Put heavier items on lower shelves.