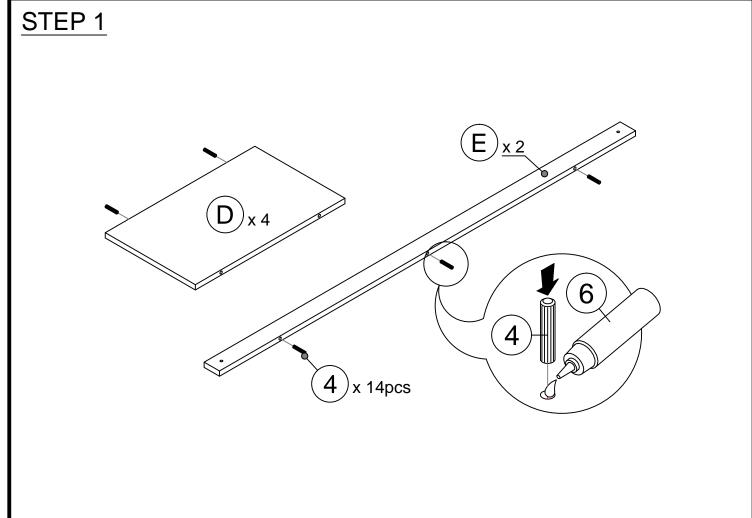

BAR |



### **USEFUL HINTS BEFORE YOU START:**

- 1. Read each step carefully before starting.
- 2. It is important that each step is performed in correct order to avoid difficulties.
- 3. Identify, soft and count the parts before assembly.
- 4. Assemble your furniture on packaging cardboard to prevent scratch or damage.
- 5. Clean the product with mild cleanser using soft damped cloth. Do not use harsh or abrasive cleanser.
- 6. Using uncompatible hardware might cause damage to product.

# Recommended Maximum Weight



#### **WARNING:**

>This unit has been designed to support the maximum loads shown. Exceeding these load limits could cause sagging, instability, product collapse, and/or serious injury.

>DO NOT allow children to climb on unit.

> Put heavier items on lower shelves.