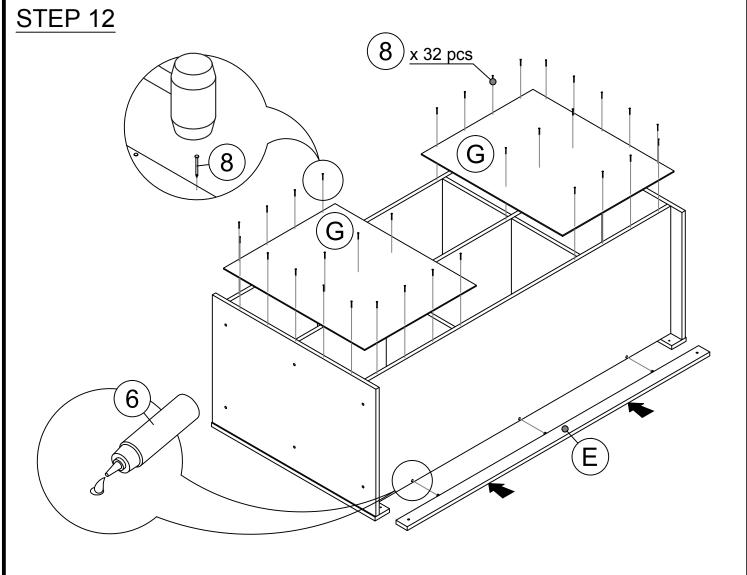

*USEFUL HINTS BEFORE YOU START:**

- 1. Read each step carefully before starting.
- 2. It is important that each step is performed in correct order to avoid difficulties.
- 3. Identify, soft and count the parts before assembly.
- 4. Assemble your furniture on packaging cardboard to prevent scratch or damage.
- 5. Clean the product with mild cleanser using soft damped cloth. Do not use harsh or abrasive cleanser.
- 6. Using uncompatible hardware might cause damage to product.

# Recommended Maximum Weight



#### **WARNING:**

>This unit has been designed to support the maximum loads shown. Exceeding these load limits could cause sagging, instability, product collapse, and/or serious injury.

>DO NOT allow children to climb on unit.

> Put heavier items on lower shelves.