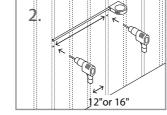

## Hanging Mirror On The Wall

- 1. Measure the distance between the screw holes at the back
- 2. Find the studs on the wall and drill two holes inside the studs as per your measurement.
- 3. Insert the plastic plugs into the drilled holes. Insert screws into the plastic plugs. Leave the screws at least 0.5" – 0.75" inches outside.
- 4. Hang the mirror on to the screws.