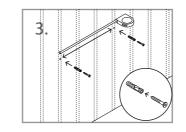

## Hanging Mirror On The Wall

- 1. Measure the distance between the screw holes at the back
- 2. Find the studs on the wall and drill two holes inside the studs as per your measurement.
- 3. Insert the plastic plugs into the drilled holes. Insert screws into the plastic plugs. Leave the screws at least 0.5" – 0.75" inches outside.
- 4. Hang the mirror on to the screws.