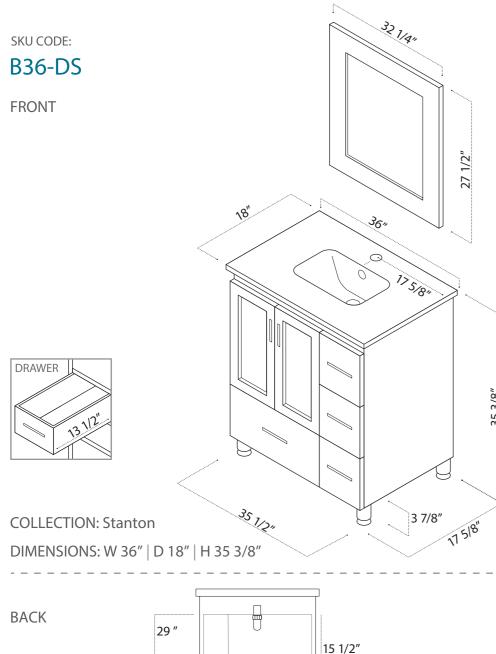

# **INSTRUCTION MANUAL**

# **PACKING LIST**

- Pre-assembled cabinet
- Integrated sink countertop
- 1 Mirror
- 4 Cabinet legs
- Mirror mounting screws
- Drain

9 1/4"

Instruction Manual

22 1/4"

#### WARRANTY

Design Element warrants cabinets, mirrors, finishes and fittings to be free from defects in workmanship and materials under normal use and service for a period of one (1) year.

Please report any damage or missing pieces of your vanity to us immediately. These things must be reported no later than 30 days from the date of delivery.

# Attaching Counter Top To Cabinet

- 1. Apply continuous stream of quality silicon glue to the top of the cabinet where the
- 2. Now place the integrated glass sink on the glued cabinet.
- 3. Do not use the sink instantly. Wait approximately for 24 hours for the Silicon glue to dry.

## Installing The Drain On The Sink

- 1. After you have installed the sink and countertop on the cabinet, put the drain assembly inside the hole in the sink and fix it firmly.
- 2. For only the overflow sinks, make sure that the hole on the drain is aligned with the
- 3. Tie up the rubber and metal mounting rings over the drain opening from beneath the
- 4. Now that the drain is installed, you can connect the trap

## Hanging Mirror On The Wall

- 1. Measure the distance between the screw holes at the back
- 2. Find the studs on the wall and drill two holes inside the studs as per your measurement.
- 3. Insert the plastic plugs into the drilled holes. Insert screws into the plastic plugs. Leave the screws at least 0.5" – 0.75" inches outside.
- 4. Hang the mirror on to the screws.

#### **SAFETY AND PRECAUTIONS**

- · Please read and understand this entire manual before attempting to assemble, operate or install the product.
- During installation, handle the countertop and sink with optimum care.
- Once you add glue and fit the countertop / sink, wait for 24 hours to let the glue dry, before using your vanity.

#### CARE AND CLEANING

- Avoid using any type of rough cleaning material on top of the cabinet finish.
- Use mild liquid soap and water-dampened soft cloth to remove stains from the cabinet and to clean the integrated sink countertop.
- For the glass part of the mirror, use ammonia-free cleaning products.

## **CONTACT SUPPORT**

PHONE: (888) 487-4488

EMAIL: cs@designelementusa.com

ADDRESS: 8715 Boston place, Rancho Cucamonga, CA. 91730

www.designelementusa.com