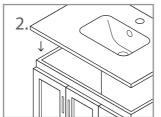

# Attaching Counter Top To Cabinet

- 1. Apply continuous stream of quality silicon glue to the top of the cabinet where the
- 2. Now place the integrated glass sink on the glued cabinet.
- 3. Do not use the sink instantly. Wait approximately for 24 hours for the Silicon glue to dry.