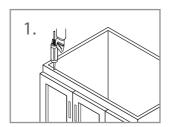

# Attaching Counter Top To Cabinet

- 1. Apply continuous stream of quality silicon glue to the top of the cabinet where the
- 2. Now place the integrated glass sink on the glued cabinet.
- 3. Do not use the sink instantly. Wait approximately for 24 hours for the Silicon glue to dry.