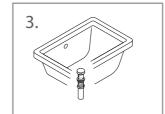

## Installing The Drain On The Sink

- 1. After you have installed the sink and countertop on the cabinet, put the drain assembly inside the hole in the sink and fix it firmly.
- 2. For only the overflow sinks, make sure that the hole on the drain is aligned with the
- 3. Tie up the rubber and metal mounting rings over the drain opening from beneath the
- 4. Now that the drain is installed, you can connect the trap