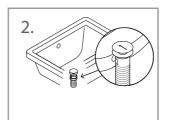

# Attaching Counter Top To Cabinet

- 1. Apply continuous stream of quality silicon glue to the top of the cabinet where the
- 2. Now place the integrated glass sink on the glued cabinet.
- 3. Do not use the sink instantly. Wait approximately for 24 hours for the Silicon glue to dry.