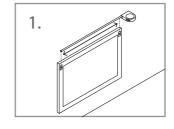

## Hanging Mirror On The Wall

- 1. Measure the distance between the screw holes at the back
- 2. Find the studs on the wall and drill two holes inside the studs as per your measurement.
- 3. Insert the plastic plugs into the drilled holes. Insert screws into the plastic plugs. Leave the screws at least 0.5" – 0.75" inches outside.
- 4. Hang the mirror on to the screws.