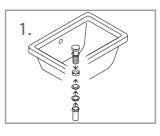

# Attaching Counter Top To Cabinet

- 1. Apply continuous stream of quality silicon glue to the top of the cabinet where the
- 2. Now place the integrated glass sink on the glued cabinet.
- 3. Do not use the sink instantly. Wait approximately for 24 hours for the Silicon glue to dry.

## Installing The Drain On The Sink

- 1. After you have installed the sink and countertop on the cabinet, put the drain assembly inside the hole in the sink and fix it firmly.
- 2. For only the overflow sinks, make sure that the hole on the drain is aligned with the
- 3. Tie up the rubber and metal mounting rings over the drain opening from beneath the
- 4. Now that the drain is installed, you can connect the trap