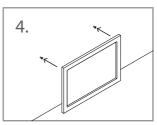

## Hanging Mirror On The Wall

- 1. Measure the distance between the screw holes at the back
- 2. Find the studs on the wall and drill two holes inside the studs as per your measurement.
- 3. Insert the plastic plugs into the drilled holes. Insert screws into the plastic plugs. Leave the screws at least 0.5" – 0.75" inches outside.
- 4. Hang the mirror on to the screws.