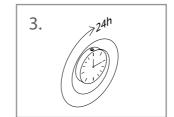

# Attaching Counter Top To Cabinet

- 1. Apply continuous stream of quality silicon glue to the top of the cabinet where the
- 2. Now place the integrated glass sink on the glued cabinet.
- 3. Do not use the sink instantly. Wait approximately for 24 hours for the Silicon glue to dry.

#### **SAFETY AND PRECAUTIONS**

- · Please read and understand this entire manual before attempting to assemble, operate or install the product.
- During installation, handle the countertop and sink with optimum care.
- Once you add glue and fit the countertop / sink, wait for 24 hours to let the glue dry, before using your vanity.