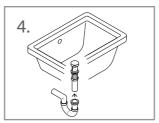

## Installing The Drain On The Sink

- 1. After you have installed the sink and countertop on the cabinet, put the drain assembly inside the hole in the sink and fix it firmly.
- 2. For only the overflow sinks, make sure that the hole on the drain is aligned with the
- 3. Tie up the rubber and metal mounting rings over the drain opening from beneath the
- 4. Now that the drain is installed, you can connect the trap