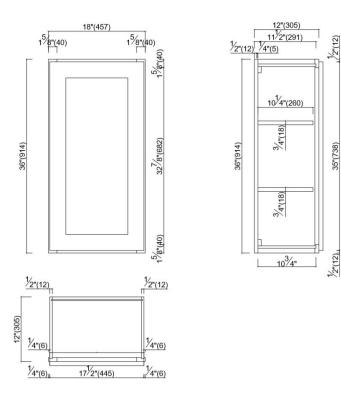

## SPECIFICATIONS

| SPECIFICATIONS                |                                 |                                 |                      |
|-------------------------------|---------------------------------|---------------------------------|----------------------|
| MATERIAL CONSTRUCTION:        | Wood                            | NUMBER OF SHELVES:              | 2                    |
| WOOD SPECIES:                 | Maple                           | SHELF STYLE:                    | Wood                 |
| ASSEMBLED DIMENSIONS:         | 36" H × 18" L × 12" D           | ADJUSTIBLE SHELVES:             | Yes                  |
| ASSEMBLED WEIGHT:             | 35.97 lbs.                      | SHELF ADJUSTIBILITY INCREMENTS: | 2.5"                 |
| KITCHEN CABINET TYPE:         | Wall                            | SHELF DIMENSIONS:               | 16.75" W × 10.25" D  |
| MOUNTING TYPE:                | Wall Mount                      | SHELF THICKNESS:                | 0.75"                |
| CONSTRUCTION TYPE:            | Face Frame                      | SHELF MATERIAL:                 | Plywood; Wood        |
| HINGE STYLE:                  | Soft Close                      | FACE FRAME MATERIAL:            | HDF                  |
| DOOR STYLE:                   | I Solid wood frame shaker door, | SIDES MATERIAL:                 | Plywood              |
| DRAWER DIMENSIONS I:          | reversible<br>N/A               | BOTTOM MATERIAL:                | Plywood              |
| DRAWER DIMENSIONS 1:          | N/A                             | BACK PANEL MATERIAL:            | Plywood              |
| DRAWER DIMENSIONS 2:          | N/A                             | BACK BRACE MATERIAL:            | Wood                 |
| DWR BOX MATERIAL:             | N/A                             | TOE KICK INSET WIDTH:           | N/A                  |
| DWR CONSTRUCTION:             | N/A                             | TOOLS NEEDED FOR INSTALLATION:  |                      |
| DWR GLIDE:                    | N/A                             |                                 | Mallet Wood Glue     |
| FAKE DWR QTY:                 | 0                               | FASTENER TYPE:                  | Wood screws, various |
| FAKE DWR LOCATION:            | N/A                             | ده <sup>ع</sup> م               |                      |
|                               | ***<br>1 YEAR                   | TYPE:                           |                      |
| WARRANTY:                     | I-Year limited warranty         | JOB:                            |                      |
| LEGAL FOR SALE IN CALIFORNIA: | Yes                             |                                 |                      |
| CARB COMPLIANT:               | CARB Phase 2                    | APPROVALS:                      |                      |
| TSCA TITLE IV COMPLIANT:      | Yes Touch-up kit                |                                 |                      |