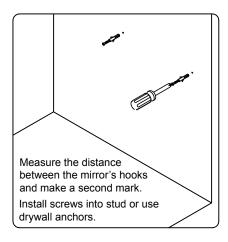

ssing items to your local dealer immediately.

Protect all surfaces from sharp objects, high heat sources, direct prolonged sunlight and chemical hazards.

Professional installation is recommended.



## **PARTS LIST** (may differ depending on purchase)









www.virtuusa.com

**SKU: MS-48** REV3.19.18

# **REQUIRED TOOLS**



### **DRAWER REMOVAL**







#### **REMOVAL**

- 1. Pull tabs toward center
- 2. Lift and pull drawer out

## **RE-INSTALL**

- 1. Align drawer hole with slider stud
- 2. Push tabs back in to secure

### **DOOR ADJUSTMENT**



Adjusts the door vertically



Adjusts the door horizontally



Adjusts the door forward and backwards



www.virtuusa.com

**SKU: MS-48** REV3.19.18













www.virtuusa.com

**SKU: MS-48** REV3.19.18

#### **Mirror Installation**









### **Top Installation**