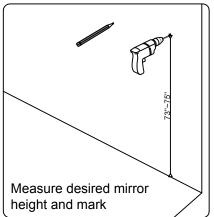

missing items to your local dealer immediately.

Protect all surfaces from sharp objects, high heat sources, direct prolonged sunlight and chemical hazards.

Professional installation is recommended.



## **PARTS LIST** (may differ depending on purchase)









www.virtuusa.com

**SKU: MS-48** REV3.19.18

# **REQUIRED TOOLS**



### **DRAWER REMOVAL**







#### **REMOVAL**

- 1. Pull tabs toward center
- 2. Lift and pull drawer out

## **RE-INSTALL**

- 1. Align drawer hole with slider stud
- 2. Push tabs back in to secure

### **DOOR ADJUSTMENT**



Adjusts the door vertically



Adjusts the door horizontally



Adjusts the door forward and backwards



www.virtuusa.com

**SKU: MS-48** REV3.19.18













www.virtuusa.com

**SKU: MS-48** REV3.19.18

#### **Mirror Installation**









### **Top Installation**