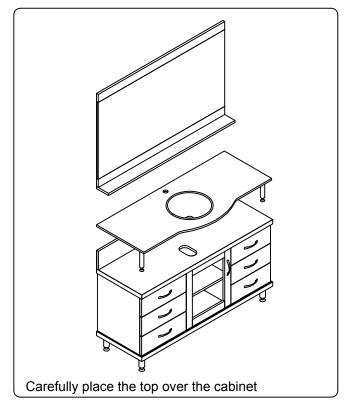

mmediately.

Protect all surfaces from sharp objects, high heat sources, direct prolonged sunlight and chemical hazards.

Professional installation is recommended.



## **PARTS LIST** (may differ depending on purchase)









www.virtuusa.com

**SKU: MS-48** REV3.19.18

# **REQUIRED TOOLS**



### **DRAWER REMOVAL**







#### **REMOVAL**

- 1. Pull tabs toward center
- 2. Lift and pull drawer out

## **RE-INSTALL**

- 1. Align drawer hole with slider stud
- 2. Push tabs back in to secure

### **DOOR ADJUSTMENT**



Adjusts the door vertically



Adjusts the door horizontally



Adjusts the door forward and backwards



www.virtuusa.com

**SKU: MS-48** REV3.19.18













www.virtuusa.com

**SKU: MS-48** REV3.19.18

#### **Mirror Installation**









### **Top Installation**