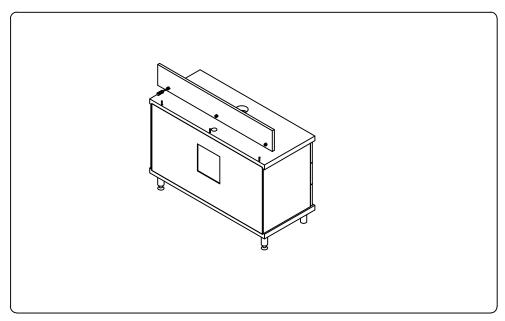

ation, please check the items you have received against the packing list. Report any missing items to your local dealer immediately.

Protect all surfaces from sharp objects, high heat sources, direct prolonged sunlight and chemical hazards.

Professional installation is recommended.



## **PARTS LIST** (may differ depending on purchase)









www.virtuusa.com

**SKU: MS-48** REV3.19.18

# **REQUIRED TOOLS**



### **DRAWER REMOVAL**







#### **REMOVAL**

- 1. Pull tabs toward center
- 2. Lift and pull drawer out

## **RE-INSTALL**

- 1. Align drawer hole with slider stud
- 2. Push tabs back in to secure

### **DOOR ADJUSTMENT**



Adjusts the door vertically



Adjusts the door horizontally



Adjusts the door forward and backwards



www.virtuusa.com

**SKU: MS-48** REV3.19.18













www.virtuusa.com

**SKU: MS-48** REV3.19.18

#### **Mirror Installation**









### **Top Installation**