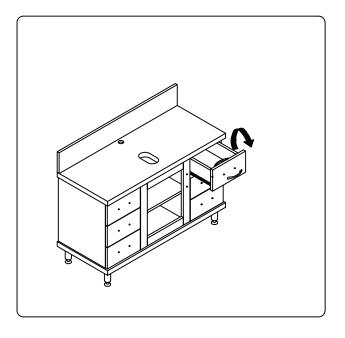

### **DRAWER REMOVAL**

#### **REMOVAL**

- 1. Pull tabs toward center
- 2. Lift and pull drawer out

## **RE-INSTALL**

- 1. Align drawer hole with slider stud
- 2. Push tabs back in to secure