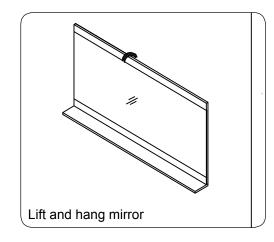

g items to your local dealer immediately.

Protect all surfaces from sharp objects, high heat sources, direct prolonged sunlight and chemical hazards.

Professional installation is recommended.



## **PARTS LIST** (may differ depending on purchase)









www.virtuusa.com

**SKU: MS-48** REV3.19.18

# **REQUIRED TOOLS**



### **DRAWER REMOVAL**







#### **REMOVAL**

- 1. Pull tabs toward center
- 2. Lift and pull drawer out

## **RE-INSTALL**

- 1. Align drawer hole with slider stud
- 2. Push tabs back in to secure

### **DOOR ADJUSTMENT**



Adjusts the door vertically



Adjusts the door horizontally



Adjusts the door forward and backwards



www.virtuusa.com

**SKU: MS-48** REV3.19.18













www.virtuusa.com

**SKU: MS-48** REV3.19.18

#### **Mirror Installation**









### **Top Installation**