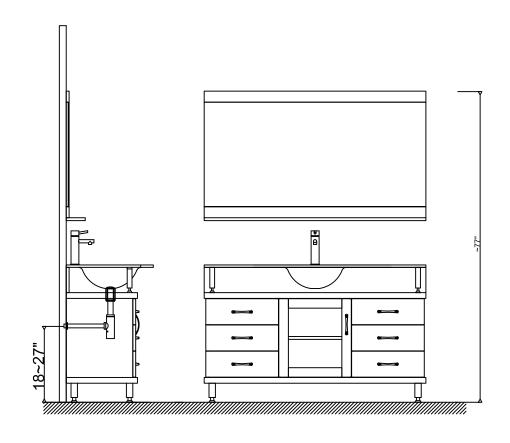

www.virtuusa.com

**SKU:** MS-48

REV3.19.18

Prior to installation, please check the items you have received against the packing list. Report any missing items to your local dealer immediately.

Protect all surfaces from sharp objects, high heat sources, direct prolonged sunlight and chemical hazards.