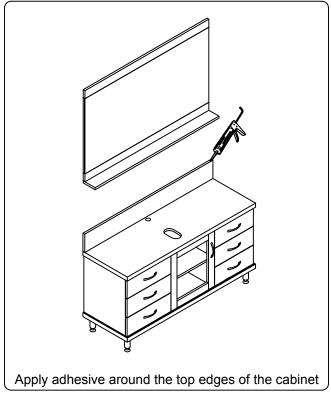

immediately.

Protect all surfaces from sharp objects, high heat sources, direct prolonged sunlight and chemical hazards.

Professional installation is recommended.



## **PARTS LIST** (may differ depending on purchase)









www.virtuusa.com

**SKU: MS-48** REV3.19.18

# **REQUIRED TOOLS**



### **DRAWER REMOVAL**







#### **REMOVAL**

- 1. Pull tabs toward center
- 2. Lift and pull drawer out

## **RE-INSTALL**

- 1. Align drawer hole with slider stud
- 2. Push tabs back in to secure

### **DOOR ADJUSTMENT**



Adjusts the door vertically



Adjusts the door horizontally



Adjusts the door forward and backwards



www.virtuusa.com

**SKU: MS-48** REV3.19.18













www.virtuusa.com

**SKU: MS-48** REV3.19.18

#### **Mirror Installation**









### **Top Installation**