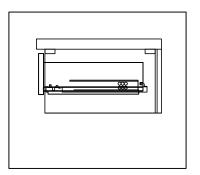

### **DRAWER REMOVAL**

#### **REMOVAL**

- 1. Pull tabs toward center
- 2. Lift and pull drawer out