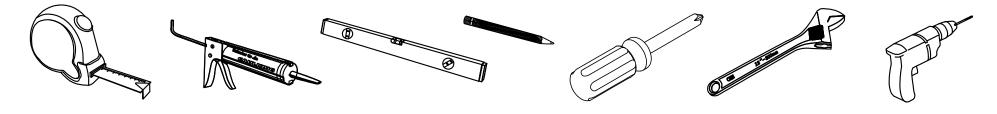

www.virtuusa.com

**SKU:** MS-48

REV3.19.18

Prior to installation, please check the items you have received against the packing list. Report any missing items to your local dealer immediately.

Protect all surfaces from sharp objects, high heat sources, direct prolonged sunlight and chemical hazards.

Professional installation is recommended.



## **PARTS LIST** (may differ depending on purchase)









www.virtuusa.com

**SKU: MS-48** REV3.19.18

# **REQUIRED TOOLS**



### **DRAWER REMOVAL**







#### **REMOVAL**

- 1. Pull tabs toward center
- 2. Lift and pull drawer out

## **RE-INSTALL**

- 1. Align drawer hole with slider stud
- 2. Push tabs back in to secure

### **DOOR ADJUSTMENT**



Adjusts the door vertically



Adjusts the door horizontally



Adjusts the door forward and backwards



www.virtuusa.com

**SKU: MS-48** REV3.19.18













www.virtuusa.com

**SKU: MS-48** REV3.19.18

#### **Mirror Installation**









### **Top Installation**