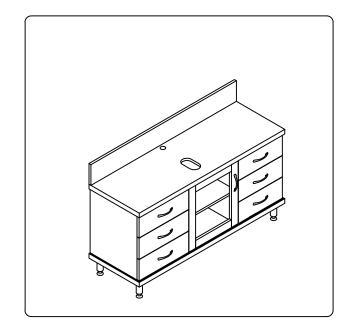

please check the items you have received against the packing list. Report any missing items to your local dealer immediately.

Protect all surfaces from sharp objects, high heat sources, direct prolonged sunlight and chemical hazards.

Professional installation is recommended.



## **PARTS LIST** (may differ depending on purchase)









www.virtuusa.com

**SKU: MS-48** REV3.19.18

# **REQUIRED TOOLS**



### **DRAWER REMOVAL**







#### **REMOVAL**

- 1. Pull tabs toward center
- 2. Lift and pull drawer out

## **RE-INSTALL**

- 1. Align drawer hole with slider stud
- 2. Push tabs back in to secure

### **DOOR ADJUSTMENT**



Adjusts the door vertically



Adjusts the door horizontally



Adjusts the door forward and backwards



www.virtuusa.com

**SKU: MS-48** REV3.19.18













www.virtuusa.com

**SKU: MS-48** REV3.19.18

#### **Mirror Installation**









### **Top Installation**