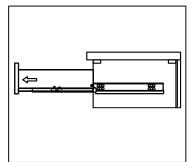

### **DRAWER REMOVAL**

## **RE-INSTALL**

- 1. Align drawer hole with slider stud
- 2. Push tabs back in to secure