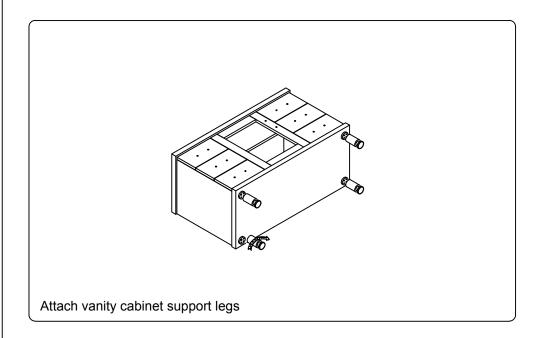

llation, please check the items you have received against the packing list. Report any missing items to your local dealer immediately.

Protect all surfaces from sharp objects, high heat sources, direct prolonged sunlight and chemical hazards.

Professional installation is recommended.



## **PARTS LIST** (may differ depending on purchase)









www.virtuusa.com

**SKU: MS-48** REV3.19.18

# **REQUIRED TOOLS**



### **DRAWER REMOVAL**







#### **REMOVAL**

- 1. Pull tabs toward center
- 2. Lift and pull drawer out

## **RE-INSTALL**

- 1. Align drawer hole with slider stud
- 2. Push tabs back in to secure

### **DOOR ADJUSTMENT**



Adjusts the door vertically



Adjusts the door horizontally



Adjusts the door forward and backwards



www.virtuusa.com

**SKU: MS-48** REV3.19.18













www.virtuusa.com

**SKU: MS-48** REV3.19.18

#### **Mirror Installation**









### **Top Installation**