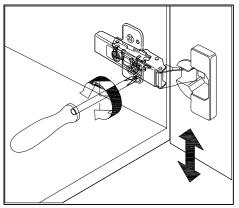

### **DOOR ADJUSTMENT**

Adjusts the door vertically

Adjusts the door horizontally

Adjusts the door forward and backwards

www.virtuusa.com

**SKU: MS-48** REV3.19.18

www.virtuusa.com

**SKU: MS-48** REV3.19.18