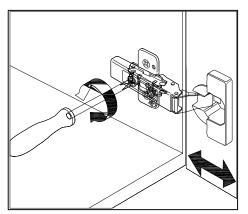

### **DOOR ADJUSTMENT**

Adjusts the door vertically

Adjusts the door horizontally

Adjusts the door forward and backwards

www.virtuusa.com

**SKU: MS-48** REV3.19.18

www.virtuusa.com

**SKU: MS-48** REV3.19.18