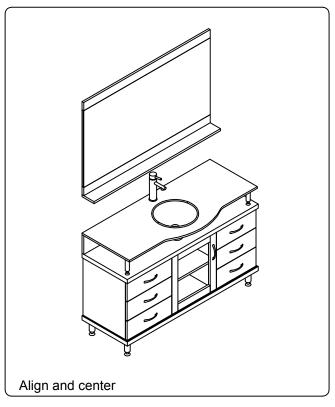

ediately.

Protect all surfaces from sharp objects, high heat sources, direct prolonged sunlight and chemical hazards.

Professional installation is recommended.



## **PARTS LIST** (may differ depending on purchase)









www.virtuusa.com

**SKU: MS-48** REV3.19.18

# **REQUIRED TOOLS**



### **DRAWER REMOVAL**







#### **REMOVAL**

- 1. Pull tabs toward center
- 2. Lift and pull drawer out

## **RE-INSTALL**

- 1. Align drawer hole with slider stud
- 2. Push tabs back in to secure

### **DOOR ADJUSTMENT**



Adjusts the door vertically



Adjusts the door horizontally



Adjusts the door forward and backwards



www.virtuusa.com

**SKU: MS-48** REV3.19.18













www.virtuusa.com

**SKU: MS-48** REV3.19.18

#### **Mirror Installation**









### **Top Installation**