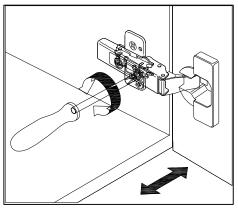

### **DOOR ADJUSTMENT**

Adjusts the door vertically

Adjusts the door horizontally

Adjusts the door forward and backwards

www.virtuusa.com

**SKU: MS-48** REV3.19.18

www.virtuusa.com

**SKU: MS-48** REV3.19.18