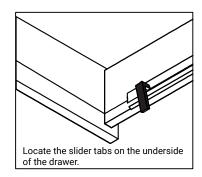

### **DRAWER REMOVAL**

#### **REMOVAL**

- 1. Pull tabs toward center
- 2. Lift and pull drawer out