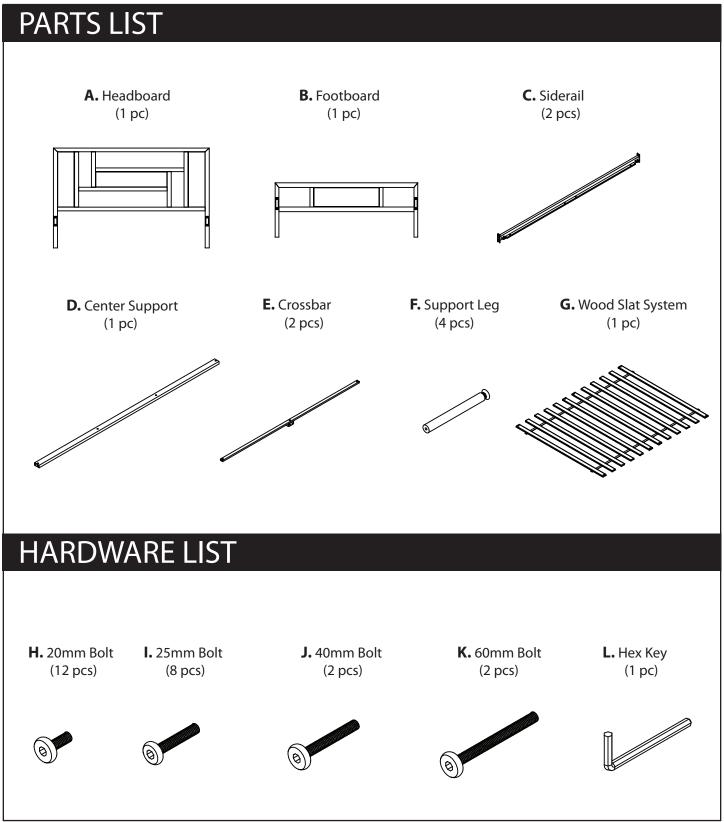

#### **IMPORTANT NOTE:**

Carefully remove all the parts from the box. Arrange on a flat surface and verify you have all of the following parts and hardware.

SIZE: QN

(Continued on back)