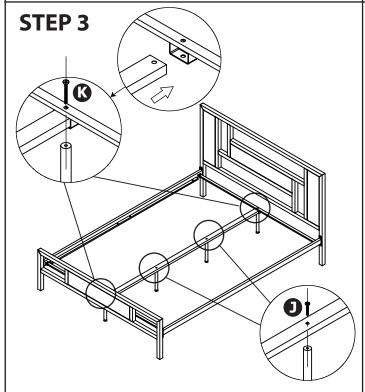

### STEP 2

Attach the Crossbars (Part E) to the Siderails using two 20mm bolts (Part H) for each Crossbar.

Install the Center Support (Part D) by inserting one 60mm bolt (Part K) through the Crossbar and Center Support at both ends of the bed. Then screw the end of each 60mm bolt into a Support Leg (Part F). Attach the remaining two Support Legs to the Center Support using the 40mm bolts (Part J).