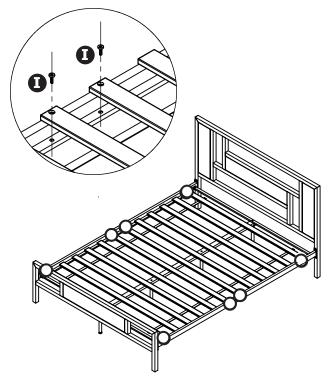

### STEP 4

Roll out the Wood Slat System (Part G) and secure it in place using the eight 25mm bolts (Part I).