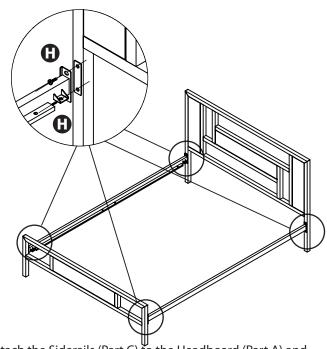

### STEP 1

Attach the Siderails (Part C) to the Headboard (Part A) and Footboard (Part B) using 20mm bolts (PartH).