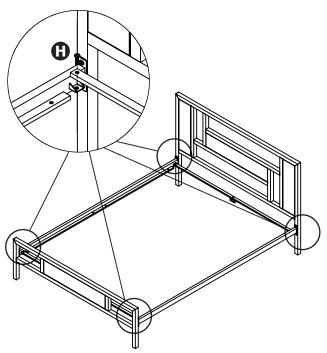

### STEP 1

Attach the Siderails (Part C) to the Headboard (Part A) and Footboard (Part B) using 20mm bolts (PartH).