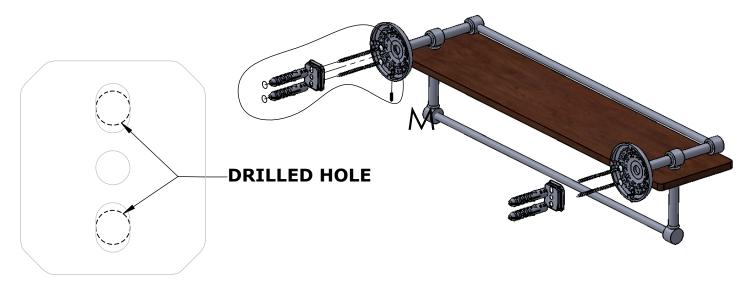

#### Step 1: Drill holes in Wall for screw anchors and attach Mounting Plate to Wall

Determine your desired location for installation and make a mark for the location of the mounting plate. Remove mounting plate from backplate by loosening set screw in backplate as pictured below. Place center hole of mounting plate over mark made above. Make 2 marks where mounting screws will be placed as shown below. Drill hole at each of the marks. (You may substitute other style mounting anchors or screws if desired). Place anchors into the holes made. Place mounting plate over holes and secure to mounting surface using screws as shown below.