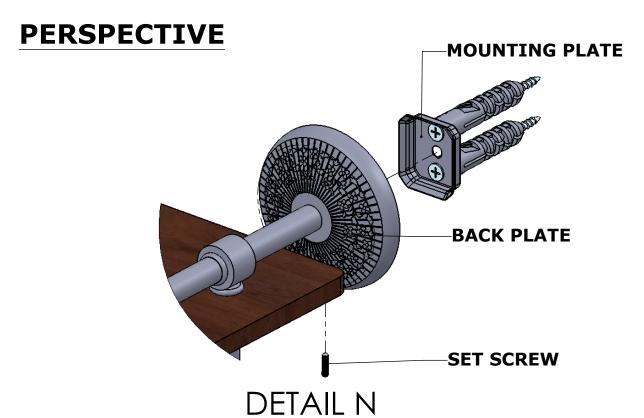

# **INSTALLATION INSTRUCTIONS**

Step 2: Attach Bracket to Mounting Plate.

Place bracket on mounting plate and secure by tightening set screw as shown below.

No portion of this document or any artwork contained herein should reproduced in any way without the written conset of ALLIED BRASS INC.