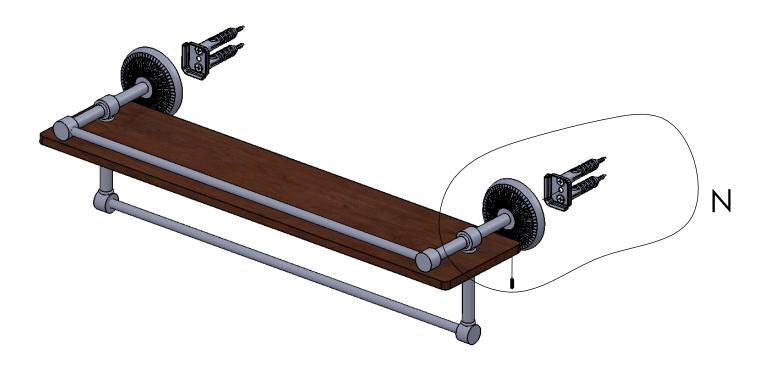

# **INSTALLATION INSTRUCTIONS**

Step 2: Attach Bracket to Mounting Plate.

Place bracket on mounting plate and secure by tightening set screw as shown below.

No portion of this document or any artwork contained herein should reproduced in any way without the written conset of ALLIED BRASS INC.