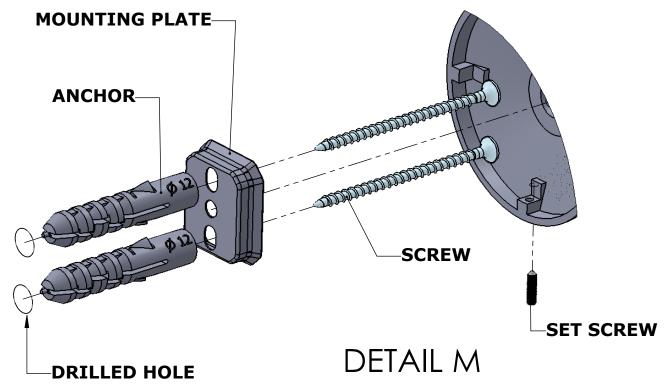

#### Step 1: Drill holes in Wall for screw anchors and attach Mounting Plate to Wall

Determine your desired location for installation and make a mark for the location of the mounting plate. Remove mounting plate from backplate by loosening set screw in backplate as pictured below. Place center hole of mounting plate over mark made above. Make 2 marks where mounting screws will be placed as shown below. Drill hole at each of the marks. (You may substitute other style mounting anchors or screws if desired). Place anchors into the holes made. Place mounting plate over holes and secure to mounting surface using screws as shown below.