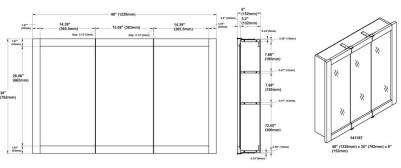

## **SPECIFICATIONS**

Wood MATERIAL CONSTRUCTION:

Nb **ASSEMBLY REQUIRED:** 

Screwdriver TOOLS NEEDED FOR INSTALLATION:

30" H x 48" L x 6" D **ASSEMBLED DIMENSIONS:** 

WEIGHT: 59 lbs.

3 NUMBER OF DOORS:

Mirror DOOR MATERIAL:

**NUMBER OF SHELVES:** 2

**ADJUSTABLE SHELVES:** No

SHELF MAX WEIGHT CAPACITY: 10 lbs.

14.57" SHELF WIDTH:

0.47" SHELFTHICKNESS:

**SHELF MATERIAL:** Particle Board **FACE FRAME MATERIAL:** Pine

SIDES MATERIAL: Particle Board

**BOTTOM MATERIAL:** Particle Board

**BACK PANEL MATERIAL: MDF** 

**BACK BRACE MATERIAL:** Particle Board

**GLASS STYLE:** Flat Panel

LIGHTED: No

POWER SOURCE: None

MOUNTING HARDWARE INCLUDED: No

MOUTING TYPE: Surface