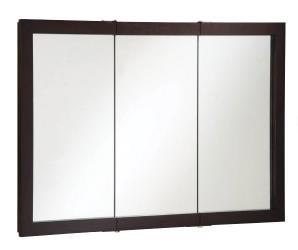

## Ventura Tri-View Medicine Cabinet Mirror 48" Espresso

## **SPECIFICATIONS**

Wood MATERIAL CONSTRUCTION:

Nb **ASSEMBLY REQUIRED:** 

Screwdriver TOOLS NEEDED FOR INSTALLATION:

30" H x 48" L x 6" D **ASSEMBLED DIMENSIONS:** 

WEIGHT: 59 lbs.

3 NUMBER OF DOORS:

Mirror DOOR MATERIAL: