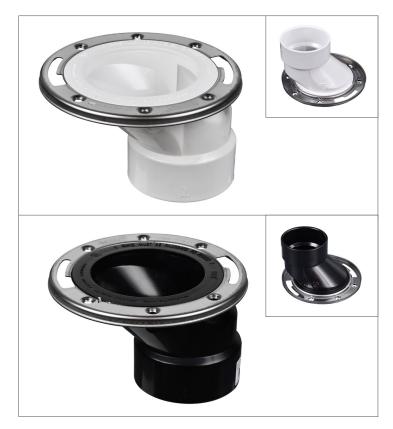

### **SPECIFICATIONS**

Oatey specialty closet flanges shall be used in residential and commercial applications requiring offset adjustability from standard installation in DWV systems. These closet flanges offer the highest level of performance to build where structure impedes on building plan. Flange shall have a solvent weld connection over 3" Sch. 40 DWV hub connection which conforms to ASTM D2665 (PVC) or D2661 (ABS). Flange shall allow 1-1/2" offset in any direction, adjustable with 360 degree swivel ring made of 18 gauge corrosion resistant 430 stainless steel, and always anchored to floor with approved fasteners.

#### **MATERIALS**

| Flange Body | PVC, ABS                     |
|-------------|------------------------------|
| Flange Ring | 18 Gauge 430 Stainless Steel |

#### PRODUCT SELECTOR

| NO HAMMER ARRESTORS |                       |                                           |
|---------------------|-----------------------|-------------------------------------------|
| ✓                   | <b>Product Number</b> | Description                               |
|                     | 43605                 | 3"-4" PVC OFFSET CLOSET FLANGE W/ SS RING |
|                     | 43606                 | 3"-4" ABS OFFSET CLOSET FLANGE W/ SS RING |