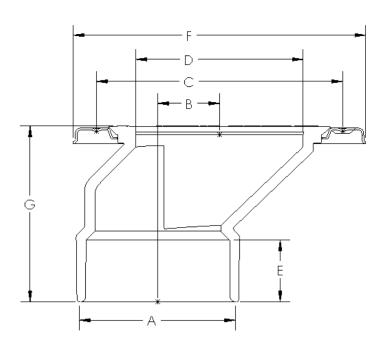

## **DIMENSIONS**

| A | Hub Connection        | 3" & 4" Sch. 40 |
|---|-----------------------|-----------------|
| В | Offset Distance       | 1-1/2"          |
| C | Mounting Hole Centers | 6"              |
| D | Opening Diameter      | 4"              |
| Ε | Hub Depth             | 1-1/2"          |
| F | Ring Diameter         | 7"              |
| G | Overall Height        | 4-1/4"          |