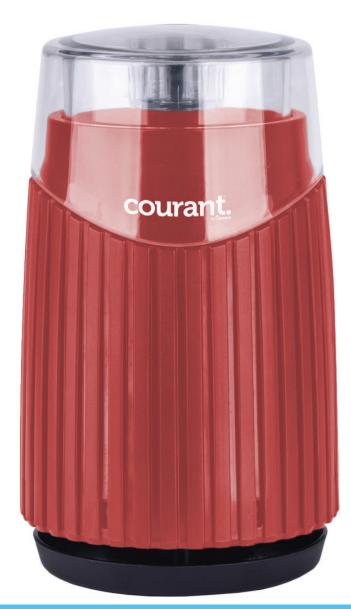

## **Coffee Mill** Grinds Coffee, Beans & Spices

CBG-1600

info@impecca.com 866-954-4440 www.courantusa.com

## **Coffee Mill** Grinds Coffee, Beans & Spices

- Sturdy and durable Base
- Stainless-steel bowl and blades
- Bowl capacity for 6 cups of coffee
- $\cdot$  Transparent lid allows the fineness grade to be observed
- $\cdot$  Suitable for Coffee, Bean & Spices grinding
- 150 Watts, 120V, 60Hz