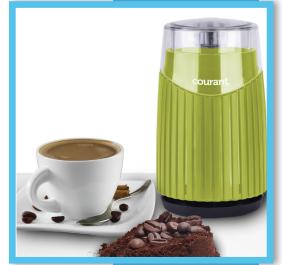

## **Coffee Mill** Grinds Coffee, Beans & Spices

- Sturdy and durable Base
- Stainless-steel bowl and blades
- Bowl capacity for 6 cups of coffee
- $\cdot$  Transparent lid allows the fineness grade to be observed
- $\cdot$  Suitable for Coffee, Bean & Spices grinding
- 150 Watts, 120V, 60Hz