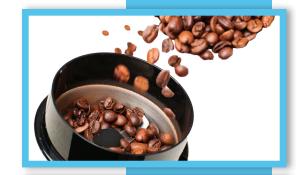

## **Coffee Mill** Grinds Coffee, Beans & Spices

- Sturdy and durable Base
- Stainless-steel bowl and blades
- Bowl capacity for 6 cups of coffee
- $\cdot$  Transparent lid allows the fineness grade to be observed
- $\cdot$  Suitable for Coffee, Bean & Spices grinding
- 150 Watts, 120V, 60Hz