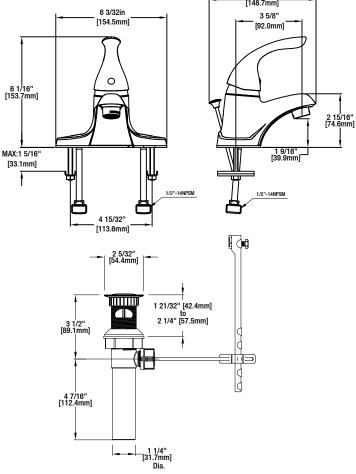

# **FEATURES**

- · Requires 3-Hole Sink with 8" On-Center
- · 1/2" IPS Connections
- · Max Flow Rate: 1.2 gpm (4.5 L/min) at 60 psi
- · Max Countertop Thickness: 1 5/16"
- · Spout Reach: 3 5/8"
- · Spout Height: 2 5/16"
- · Ceramic Valve for Lifetime Drip-free Operation
- · With ABS Pop-up
- · With Zinc Lever Handle
- · Exposed Aerator

## WARRANTY

· Limited Lifetime Warranty

INSTALLATION DIMENSIONS