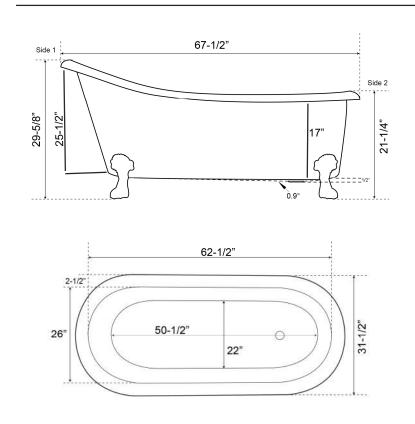

## 68" GITALI SINGLE SLIPPER COPPER TUB

Cat. No.

COTSN68

L: 67-½" W: 31-½"

H: 29-%"

Rim: 2 ½ W Water depth: 13-½" to overflow

The following is recommended for COTDS tubs without faucet holes: •Faucet: Part #4602, 7393 or 7410 •Freestanding bath supplies: Part# 4502 •Leg tub drain: Part# 5599LT

Overflow can be drilled. With overflow drilled this tub requires drain 5599 E. **Tubs that have been** drilled with overflow are "special order" and are not returnable.

| Gallon Capacity without OF: | 79       |
|-----------------------------|----------|
| Shipping Weight:            | 210 lbs. |
| Empty Weight:               | 90 lbs.  |
| Filled Weight without OF:   | 750 lbs. |
| Filled Weight with OF:      | 545 lbs. |