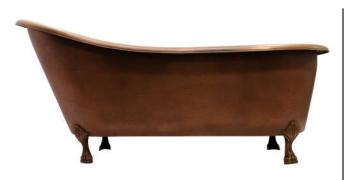

## 68" GITALI SINGLE SLIPPER COPPER TUB

Cat. No.

COTSN68

L: 67-½" W: 31-½"

H: 29-%"

Rim: 2 ½ W Water depth: 13-½" to overflow

The following is recommended for COTDS tubs without faucet holes: •Faucet: Part #4602, 7393 or 7410 •Freestanding bath supplies: Part# 4502 •Leg tub drain: Part# 5599LT

## Features:

- ► Single slipper
- ► Copper claw feet
- Constructed of 16 gauge copper (Copper is a living finish and will patina over time)
- Hammered antique copper exterior and shiny interior
- ► Smooth rim: 2-1/2"
- ► No faucet holes
- ► No overflow
- ► Hand-crafted construction makes each tub unique