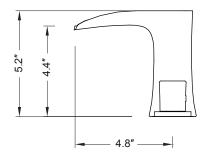

## **INSTALLATION INSTRUCTIONS**



FFT3076CH Three-hole faucet





## <u>Important</u>

We recommend that this product is installed by a qualified professional contractor.

- Please check this product immediately to ensure that it has not been damaged and is complete.
- Please flush the water system to ensure that no debris or any other impurities can enter the taps.
- Turn off water supply before commencing work.
- Please read these instructions carefully and keep for future reference.

## **Maintainance**

We do NOT recommend you use any household cleaners to clean the product. Because these cleaners change substance or formula too frequently. The product should always be cleaned with soapy water and rinsed with clean water and dried with a soft cloth.

**Dimensions** Unit:inches