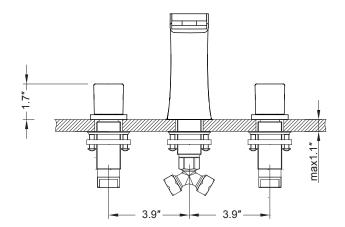

## **INSTALLATION INSTRUCTIONS**



FFT3076CH Three-hole faucet





## <u>Important</u>

We recommend that this product is installed by a qualified professional contractor.

- Please check this product immediately to ensure that it has not been damaged and is complete.
- Please flush the water system to ensure that no debris or any other impurities can enter the taps.
- Turn off water supply before commencing work.
- Please read these instructions carefully and keep for future reference.

## **Maintainance**

We do NOT recommend you use any household cleaners to clean the product. Because these cleaners change substance or formula too frequently. The product should always be cleaned with soapy water and rinsed with clean water and dried with a soft cloth.

**Dimensions** Unit:inches