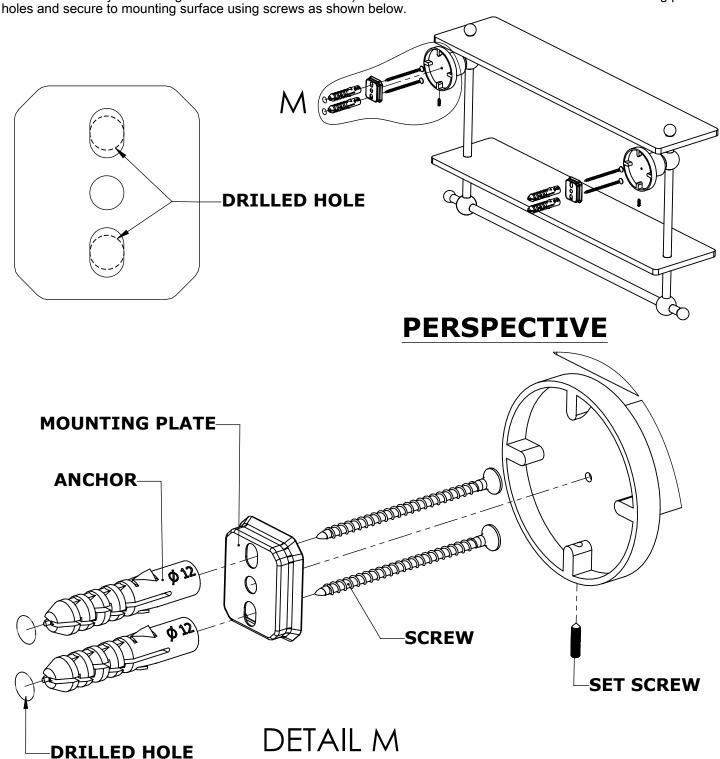

#### Step 1: Drill holes in Wall for screw anchors and attach Mounting Plate to Wall

Determine your desired location for installation and make a mark for the location of the mounting plate. Remove mounting plate from backplate by loosening set screw in backplate as pictured below. Place center hole of mounting plate over mark made above. Make 2 marks where mounting screws will be placed as shown below. Drill hole at each of the marks. (You may substitute other style mounting anchors or screws if desired). Place anchors into the holes made. Place mounting plate over holes and secure to mounting surface using screws as shown below.