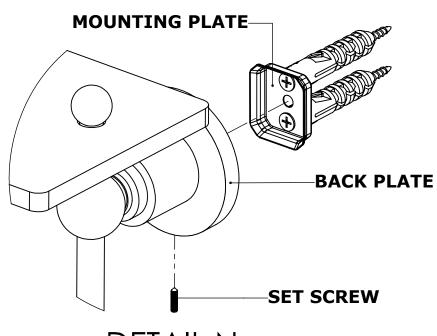

#### **Step 2:** Attach Bracket to Mounting Plate.

Place bracket on mounting plate and secure by tightening set screw as shown below.

**DETAIL N**