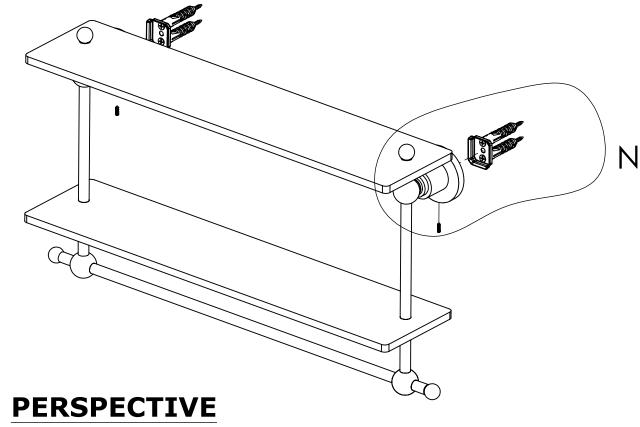

#### **Step 2:** Attach Bracket to Mounting Plate.

Place bracket on mounting plate and secure by tightening set screw as shown below.

**DETAIL N**