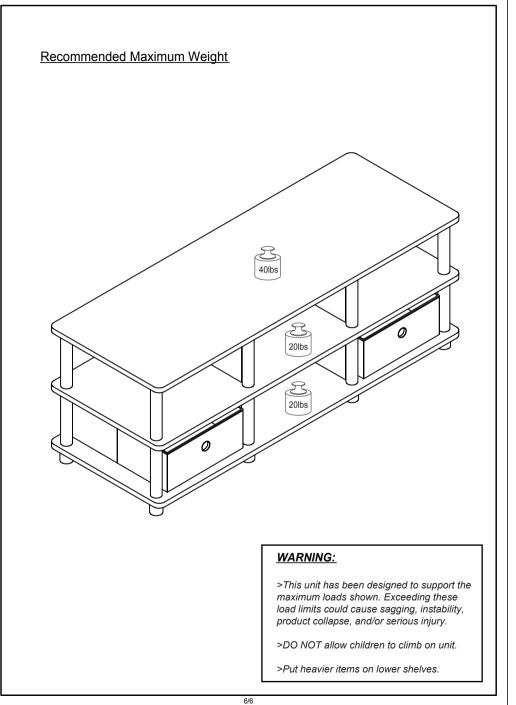

| HARDWARE         | QTY   |
|----|------------------|-------|
| 1  | SHORT ROUND POLE | 12pcs |
| 2  | ROUND LEG        | 6pcs  |
| 3  | PLUG LEG         | 2pcs  |
| 4  | ROUND RING       | 6pcs  |
| 5  | DOWEL M6 x 20mm  | 8pcs  |
| 6  | DOWEL M6 x 40mm  | 4pcs  |
| 7  | NON WOVEN BINS   | 2pcs  |



## **USEFUL HINTS BEFORE YOU START:**

- 1. Read each step carefully before starting.
- 2. It is important that each step is performed in correct order to avoid difficulties.
- 3. Identify, sort and count the parts before assembly.
- 4. Assemble your furniture on packaging cardboard to prevent scratch or damage.
- 5. Clean the product with mild cleanser using soft damped cloth. Do not use harsh or abrasive cleanser.
- 6. Using uncompatible hardware might cause damage to product.