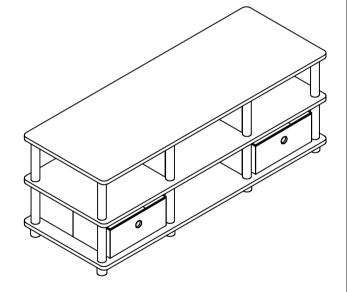

## Assembly Instruction

Furinno Econ TV Entertainment Center with Storage Bins

MODEL : 17038

Approx. 30 minutes

Recomm. 1 Person