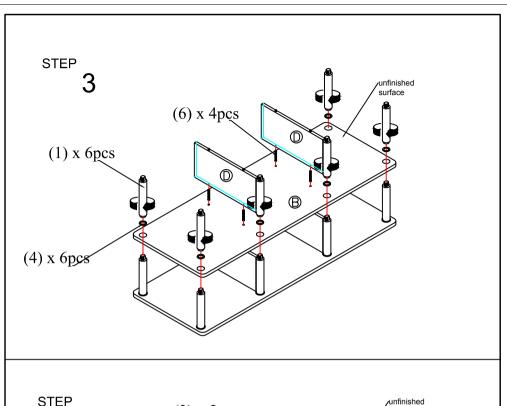

## HARDWARE & PART LIST

| 02 | P.           | ARTS LIST  | QTY  |
|----|--------------|------------|------|
| Α  | TOP PANEL    |            | 1pc  |
| В  | SHELF PANEL  |            | 1pc  |
| O  | BOTTOM PANEL |            | 1pc  |
| D  | CENTER PANEL | $\Diamond$ | 4pcs |

| NO | HARDWARE         | QTY   |
|----|------------------|-------|
| 1  | SHORT ROUND POLE | 12pcs |
| 2  | ROUND LEG        | 6pcs  |
| 3  | PLUG LEG         | 2pcs  |
| 4  | ROUND RING       | 6pcs  |
| 5  | DOWEL M6 x 20mm  | 8pcs  |
| 6  | DOWEL M6 x 40mm  | 4pcs  |
| 7  | NON WOVEN BINS   | 2pcs  |