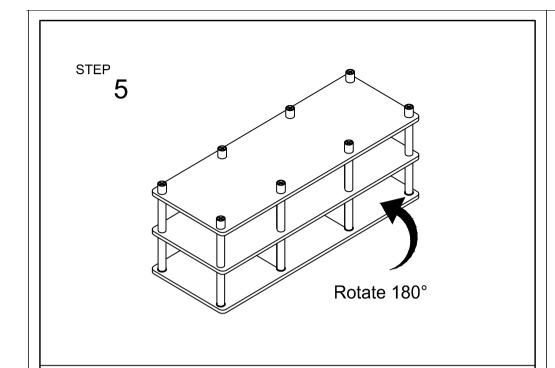

| NO | HARDWARE         | QTY   |
|----|------------------|-------|
| 1  | SHORT ROUND POLE | 12pcs |
| 2  | ROUND LEG        | 6pcs  |
| 3  | PLUG LEG         | 2pcs  |
| 4  | ROUND RING       | 6pcs  |
| 5  | DOWEL M6 x 20mm  | 8pcs  |
| 6  | DOWEL M6 x 40mm  | 4pcs  |
| 7  | NON WOVEN BINS   | 2pcs  |



## **USEFUL HINTS BEFORE YOU START:**

- 1. Read each step carefully before starting.
- 2. It is important that each step is performed in correct order to avoid difficulties.
- 3. Identify, sort and count the parts before assembly.
- 4. Assemble your furniture on packaging cardboard to prevent scratch or damage.
- 5. Clean the product with mild cleanser using soft damped cloth. Do not use harsh or abrasive cleanser.
- 6. Using uncompatible hardware might cause damage to product.