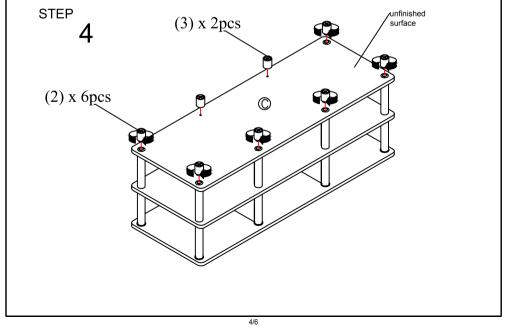

## HARDWARE & PART LIST

| 02 | P.           | ARTS LIST  | QTY  |
|----|--------------|------------|------|
| Α  | TOP PANEL    |            | 1pc  |
| В  | SHELF PANEL  |            | 1pc  |
| O  | BOTTOM PANEL |            | 1pc  |
| D  | CENTER PANEL | $\Diamond$ | 4pcs |

| NO | HARDWARE         | QTY   |
|----|------------------|-------|
| 1  | SHORT ROUND POLE | 12pcs |
| 2  | ROUND LEG        | 6pcs  |
| 3  | PLUG LEG         | 2pcs  |
| 4  | ROUND RING       | 6pcs  |
| 5  | DOWEL M6 x 20mm  | 8pcs  |
| 6  | DOWEL M6 x 40mm  | 4pcs  |
| 7  | NON WOVEN BINS   | 2pcs  |