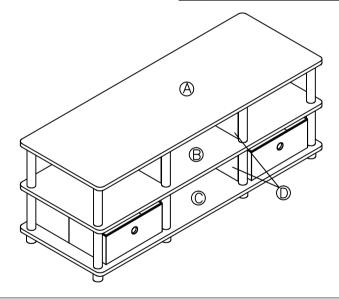

## HARDWARE & PART LIST

| 02 | P.           | ARTS LIST  | QTY  |
|----|--------------|------------|------|
| Α  | TOP PANEL    |            | 1pc  |
| В  | SHELF PANEL  |            | 1pc  |
| O  | BOTTOM PANEL |            | 1pc  |
| D  | CENTER PANEL | $\Diamond$ | 4pcs |