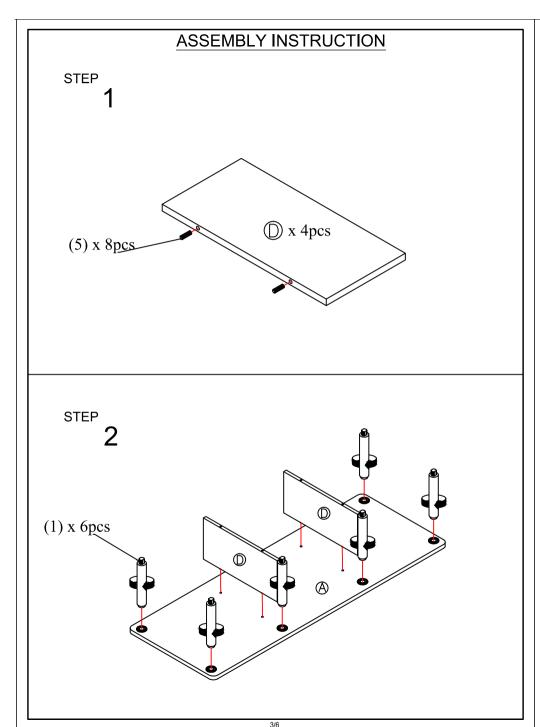

## HARDWARE & PART LIST

| 02 | P.           | ARTS LIST  | QTY  |
|----|--------------|------------|------|
| Α  | TOP PANEL    |            | 1pc  |
| В  | SHELF PANEL  |            | 1pc  |
| O  | BOTTOM PANEL |            | 1pc  |
| D  | CENTER PANEL | $\Diamond$ | 4pcs |

| NO | HARDWARE         | QTY   |
|----|------------------|-------|
| 1  | SHORT ROUND POLE | 12pcs |
| 2  | ROUND LEG        | 6pcs  |
| 3  | PLUG LEG         | 2pcs  |
| 4  | ROUND RING       | 6pcs  |
| 5  | DOWEL M6 x 20mm  | 8pcs  |
| 6  | DOWEL M6 x 40mm  | 4pcs  |
| 7  | NON WOVEN BINS   | 2pcs  |