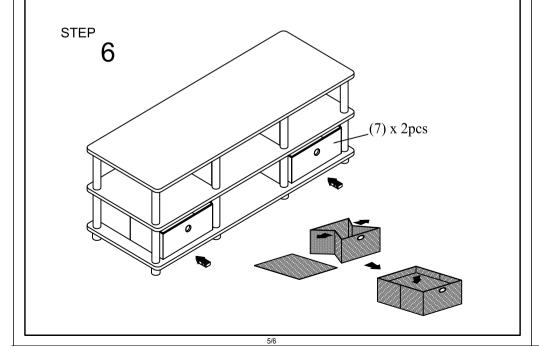

| NO | HARDWARE         | QTY   |
|----|------------------|-------|
| 1  | SHORT ROUND POLE | 12pcs |
| 2  | ROUND LEG        | 6pcs  |
| 3  | PLUG LEG         | 2pcs  |
| 4  | ROUND RING       | 6pcs  |
| 5  | DOWEL M6 x 20mm  | 8pcs  |
| 6  | DOWEL M6 x 40mm  | 4pcs  |
| 7  | NON WOVEN BINS   | 2pcs  |