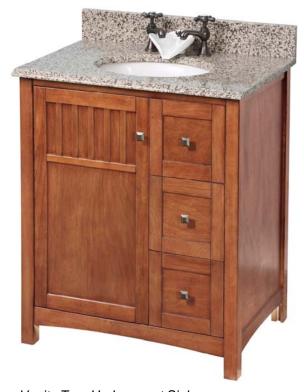

## **24" Knoxville Vanity** KNCA2421D

Vanity Top, Undermount Sink, Faucet, & Accessory Not Included

The Knoxville collection is finished in beautiful Nutmeg and is designed with clean lines in the handcrafted style of the Arts & Crafts movement. This 24" vanity will bring those rustic design qualities to your bathroom while at the same time offering generous storage space.

- Overall dimensions: 24" x 21 5/8" x 34"
- One door with slow-closing bumper
- ■Two drawers with self slow-closing drawer glides
- Dovetail drawer construction for stronger joints
- ■Bronze knobs
- Nutmeg finish
- Solid Poplar wood and MDF with wood veneer
- ■To complete your bathroom with the Knoxville Collection please view the coordinating items