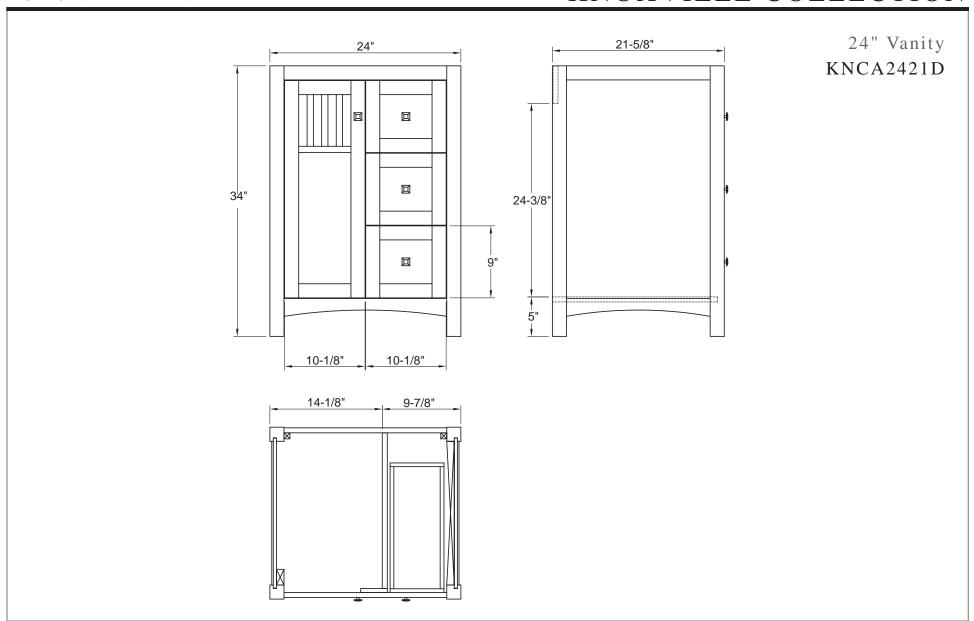

## **24" Knoxville Vanity** KNCA2421D

Vanity Top, Undermount Sink, Faucet, & Accessory Not Included

The Knoxville collection is finished in beautiful Nutmeg and is designed with clean lines in the handcrafted style of the Arts & Crafts movement. This 24" vanity will bring those rustic design qualities to your bathroom while at the same time offering generous storage space.

- Overall dimensions: 24" x 21 5/8" x 34"
- One door with slow-closing bumper
- ■Two drawers with self slow-closing drawer glides
- Dovetail drawer construction for stronger joints
- ■Bronze knobs
- Nutmeg finish
- Solid Poplar wood and MDF with wood veneer
- ■To complete your bathroom with the Knoxville Collection please view the coordinating items