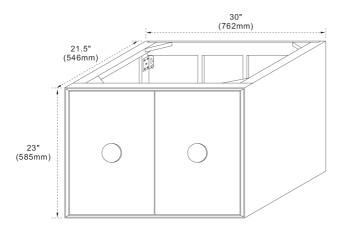

## **FEATURES**

- 1. Solid wood and Plywood;
- 2. Two soft closing doors;
- 3. One interior drawer;
- 4. Dovetail construction drawer;

### **COLORS/FINISHES**

AB - Aqua Blue;

WH - Pure White

NOTE: SINK STYLE, SHAPE, FAUCET HOLES, CUTOUT ON TOP, VANITY MAY VARY FROM THE PICTURE ABOVE. INSTRUCTIONAL PURPOSE ONLY.