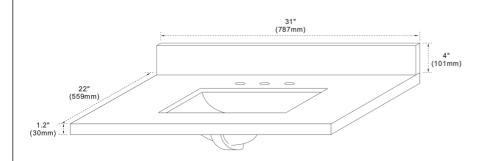

#### **FEATURES**

- 1. Single 20" rectangular undermount sink cutout;
- 2. 8" wide spread faucet holes;
- 3. 4" height backsplash included;
- 4. Thickness laminated to 1.2"

### **TOP COLORS/FINISHES**

WM - Natural White Carrara marble;

BG - Natural Black Galaxy Granite;

GY - Natural Grey Granite;

WE - White Engineer Quartz