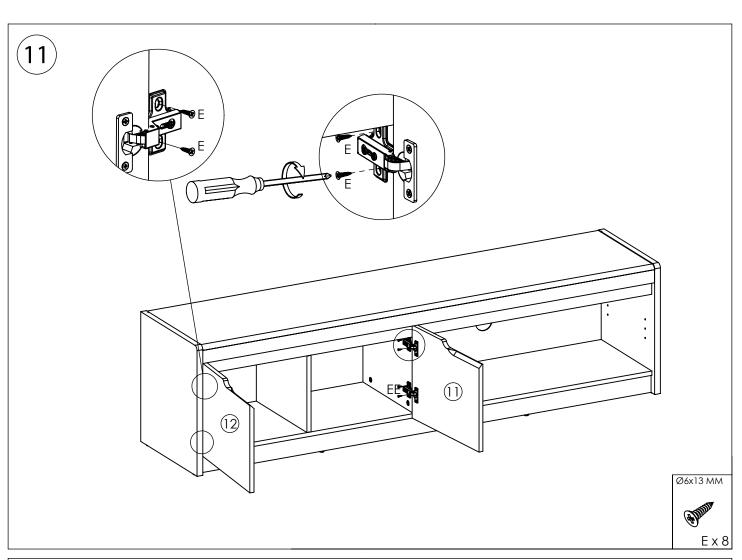

#### **USEFUL HINTS BEFORE YOU START:**

- 1. Read each step carefully before starting.
- 2. It is important that each step is performed in correct order to avoid difficulties.
- 3. Identify, sort and count the parts before assembly.
- 4. Assemble your furniture on packaging cardboard to prevent scratch or damage.
- Clean the product with mild cleanser using soft damped cloth. Do not use harsh or abrasive cleanser.
- 6. Using uncompatible hardware might cause damage to product.