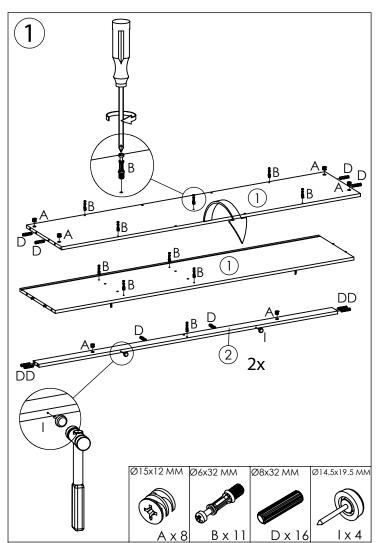

#### **USEFUL HINTS BEFORE YOU START:**

- 1. Read each step carefully before starting.
- 2. It is important that each step is performed in correct order to avoid difficulties.
- 3. Identify, sort and count the parts before assembly.
- 4. Assemble your furniture on packaging cardboard to prevent scratch or damage.
- Clean the product with mild cleanser using soft damped cloth. Do not use harsh or abrasive cleanser.
- 6. Using uncompatible hardware might cause damage to product.