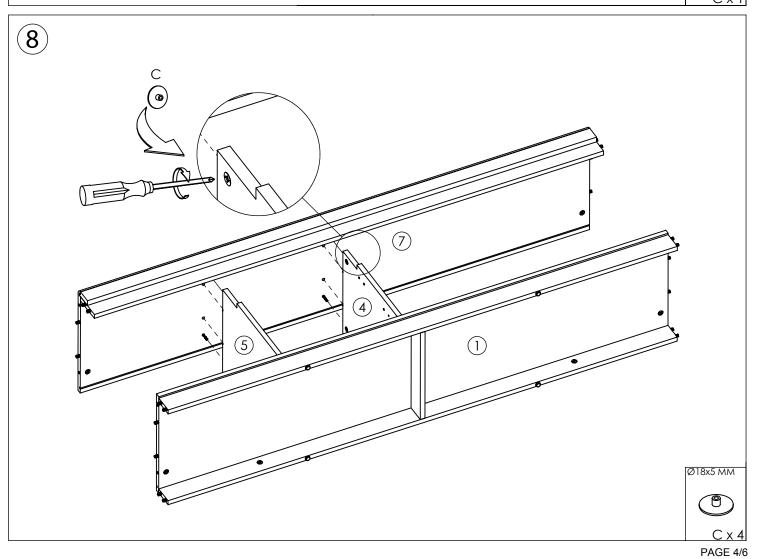

#### **USEFUL HINTS BEFORE YOU START:**

- 1. Read each step carefully before starting.
- 2. It is important that each step is performed in correct order to avoid difficulties.
- 3. Identify, sort and count the parts before assembly.
- 4. Assemble your furniture on packaging cardboard to prevent scratch or damage.
- Clean the product with mild cleanser using soft damped cloth. Do not use harsh or abrasive cleanser.
- 6. Using uncompatible hardware might cause damage to product.