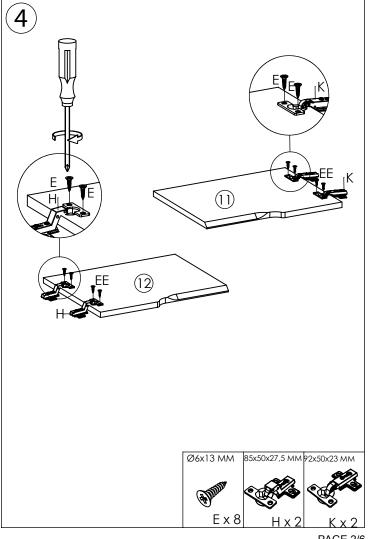

# www.furinno.com

**NEED HELP?** For replacement requests or product inquiries, please contact our Customer Service Team by emailing us at **support@furinno.com**. Thank you for selecting Furinno!

## **FVR1707**

#### Furinno TV / Entertainment Stand









#### **USEFUL HINTS BEFORE YOU START:**

- 1. Read each step carefully before starting.
- 2. It is important that each step is performed in correct order to avoid difficulties.
- 3. Identify, sort and count the parts before assembly.
- 4. Assemble your furniture on packaging cardboard to prevent scratch or damage.
- Clean the product with mild cleanser using soft damped cloth. Do not use harsh or abrasive cleanser.
- 6. Using uncompatible hardware might cause damage to product.





FVR170720180626 PAGE 1/6

























### **WARNING:**

- >This unit has been designed to support the maximum loads shown.

  Exceeding these load limits could cause sagging, instability, product collapse, and/or serious injury.
- >DO NOT allow children to climb on unit.