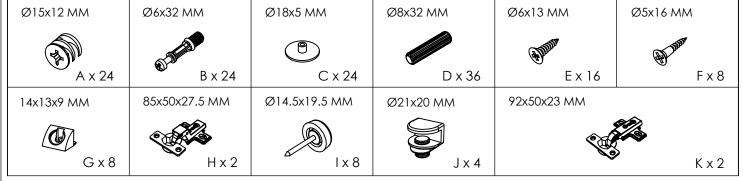

#### **USEFUL HINTS BEFORE YOU START:**

- 1. Read each step carefully before starting.
- 2. It is important that each step is performed in correct order to avoid difficulties.
- 3. Identify, sort and count the parts before assembly.
- 4. Assemble your furniture on packaging cardboard to prevent scratch or damage.
- Clean the product with mild cleanser using soft damped cloth. Do not use harsh or abrasive cleanser.
- 6. Using uncompatible hardware might cause damage to product.