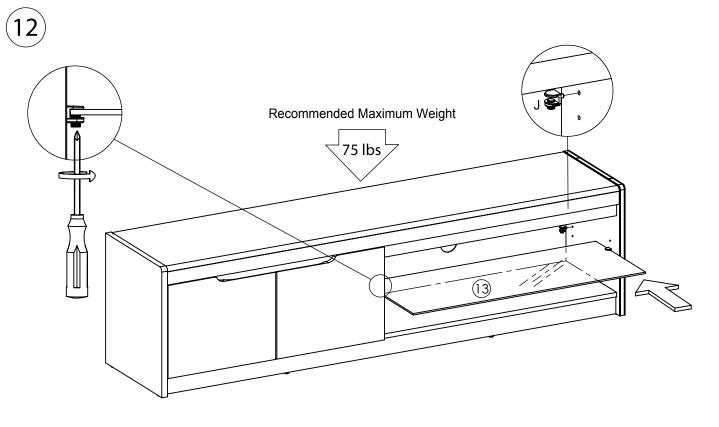

### **WARNING:**

- >This unit has been designed to support the maximum loads shown.

  Exceeding these load limits could cause sagging, instability, product collapse, and/or serious injury.
- >DO NOT allow children to climb on unit.