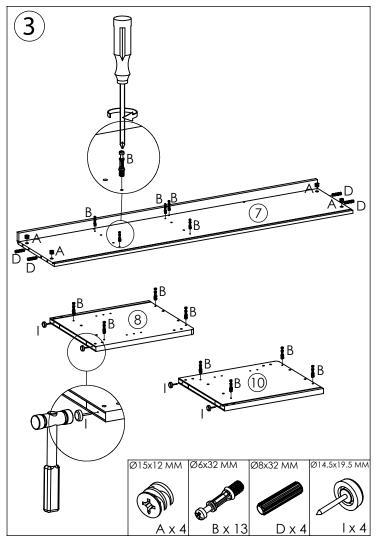

#### **USEFUL HINTS BEFORE YOU START:**

- 1. Read each step carefully before starting.
- 2. It is important that each step is performed in correct order to avoid difficulties.
- 3. Identify, sort and count the parts before assembly.
- 4. Assemble your furniture on packaging cardboard to prevent scratch or damage.
- Clean the product with mild cleanser using soft damped cloth. Do not use harsh or abrasive cleanser.
- 6. Using uncompatible hardware might cause damage to product.