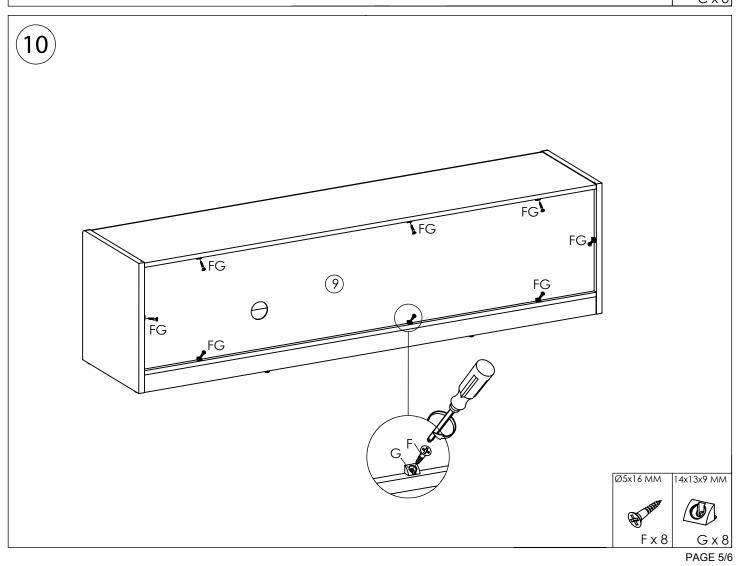

#### **USEFUL HINTS BEFORE YOU START:**

- 1. Read each step carefully before starting.
- 2. It is important that each step is performed in correct order to avoid difficulties.
- 3. Identify, sort and count the parts before assembly.
- 4. Assemble your furniture on packaging cardboard to prevent scratch or damage.
- Clean the product with mild cleanser using soft damped cloth. Do not use harsh or abrasive cleanser.
- 6. Using uncompatible hardware might cause damage to product.