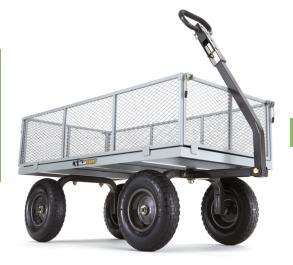

## **TOUGH & STURDY**

The GOR1001-COM Heavy Duty Steel Cart saves time on projects and is easier to unload than traditional wheelbarrow options. The rugged steel frame, 4-wheeled stability and 13" pneumatic tires make the GOR1001-COM able to tackle heavy landscaping or garden projects

# **PIVOT STEERING**

The tight-turn steering is made possible by Gorilla Carts® quick-turn technology, pivoting on a center axis. The pass through design of the front and rear axles allow for maximum ground clearance and easy heavy hauling

### **SPECIFICATIONS**

Load Capacity: 1000lbs/7 cu ft Bed Size: 49"L x 24.5"W x 11"H

Wheel Diameter: 13"