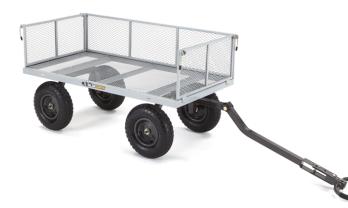

## **TOUGH & STURDY**

The GOR1001-COM Heavy Duty Steel Cart saves time on projects and is easier to unload than traditional wheelbarrow options. The rugged steel frame, 4-wheeled stability and 13" pneumatic tires make the GOR1001-COM able to tackle heavy landscaping or garden projects

# **PIVOT STEERING**

The tight-turn steering is made possible by Gorilla Carts® quick-turn technology, pivoting on a center axis. The pass through design of the front and rear axles allow for maximum ground clearance and easy heavy hauling

### **SPECIFICATIONS**

Load Capacity: 1000lbs/7 cu ft Bed Size: 49"L x 24.5"W x 11"H

Wheel Diameter: 13"