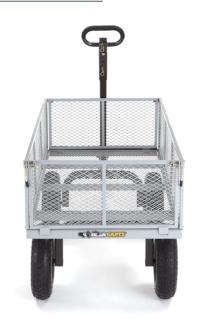

## **TOUGH & STURDY**

The GOR1001-COM Heavy Duty Steel Cart saves time on projects and is easier to unload than traditional wheelbarrow options. The rugged steel frame, 4-wheeled stability and 13" pneumatic tires make the GOR1001-COM able to tackle heavy landscaping or garden projects

# **PIVOT STEERING**

The tight-turn steering is made possible by Gorilla Carts® quick-turn technology, pivoting on a center axis. The pass through design of the front and rear axles allow for maximum ground clearance and easy heavy hauling