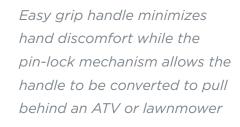

**Lawn & Garden Collection** 





## **TOUGH & STURDY**

The GOR1001-COM Heavy Duty Steel Cart saves time on projects and is easier to unload than traditional wheelbarrow options. The rugged steel frame, 4-wheeled stability and 13" pneumatic tires make the GOR1001-COM able to tackle heavy landscaping or garden projects

## **TOWABLE HANDLE**





# **PIVOT STEERING**

The tight-turn steering is made possible by Gorilla Carts® quick-turn technology, pivoting on a center axis. The pass through design of the front and rear axles allow for maximum ground clearance and easy heavy hauling

### **SPECIFICATIONS**

Load Capacity: 1000lbs/7 cu ft Bed Size: 49"L x 24.5"W x 11"H

Wheel Diameter: 13"