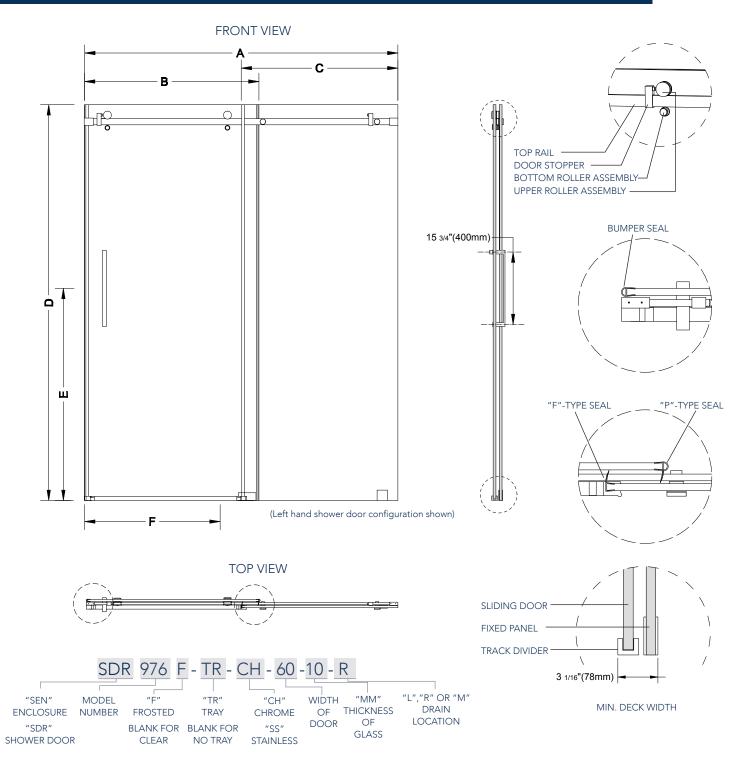

## SDR 976-60 - Moselle Sliding Shower Door

| MODEL        | WALL<br>OPENING (A) | DOOR<br>PANEL (B) | FIXED<br>PANEL (C) | HEIGHT (D) | HANDLE<br>HEIGHT (E) | ENTRY<br>OPENING (F) | FIXED<br>PANEL (G) |
|--------------|---------------------|-------------------|--------------------|------------|----------------------|----------------------|--------------------|
| SDR976-60-10 | 56 - 60″            | 32 11/16″         | <b>29</b> ½″       | 75″        | 37 1⁄2″              | 22 7/8 - 26 7/8"     | N/A                |
|              |                     |                   |                    |            |                      |                      |                    |

| MODEL           | WALL<br>OPENING (A) | HEIGHT (D) | HANDLE<br>HEIGHT (E) | ENTRY<br>OPENING (F) | BASE<br>WIDTH | BASE<br>LENGTH | BASE<br>HEIGHT | DRAIN |
|-----------------|---------------------|------------|----------------------|----------------------|---------------|----------------|----------------|-------|
| SDR976-TR-60-10 | 60″                 | 77 1⁄2″    | 37 1⁄2″              | 26 1/8"              | 32″           | 60 "           | 2 1/2″         | L/R/M |