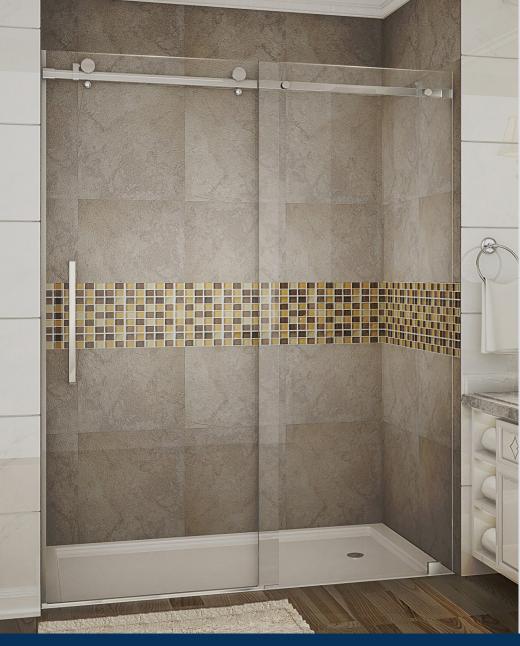

## SDR 976-60 Moselle Sliding Shower Door

The Moselle by Aston offers a wide range of completely frameless glass shower doors that are beautifully designed with modern 2 wheeled sliding operation, superior craftsmanship, stainless steel or chrome hardware and 3/8-inch tempered glass. Featuring Shower Doors for 3-wall alcoves, the Moselle Collection is fashioned to accommodate virtually any residential or commercial installation. A variety of finishes, glass styles and an optional acrylic shower base are offered to create a custom solution for every project.

- Premium Clear or Frosted 3/8" (10mm) tempered safety glass - ANSI Z97.1 certified
- Modern 2-wheel roller mechanism
- Stylish square top support bar for anchoring and stability
- Engineered for left or right handed door installation
- Accommodates "Out of Plumb" openings of up to ¼" per side
- Variable width shower door width can be reduced up to 4"(model without base)
- Full-length clear seals included
- Installation hardware included
- Optional acrylic shower base

## COMPLETELY FRAMELESS SLIDING SHOWER DOORS

POLISHED CHROME

STAINLESS STEEL

**FROSTED GLASS** 

CLEAR GLASS