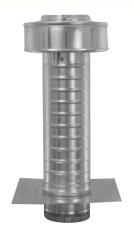

## **Keepa Roof Jack Vent Cap**

- To be used in conjunction with bathroom fans or other duct applications
- Rust free, all aluminum construction
- Inner louvers keep out insects, animals rain or snow from entering the duct
- Louvered design allows for maximum air flow while alleviating back pressure

- Standard 11 in. collar height great for low slope membrane roofs
- UL Certified, tested to wind pressures exceeding 50+ PSF
- Paint Colors Available
- Head of the vent is removable for quick and easy installation
- 5 Year Warranty