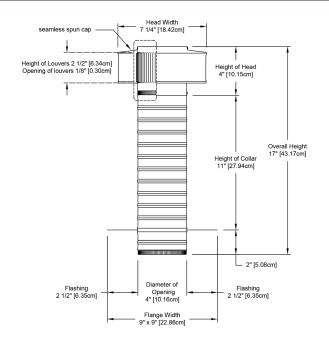

- Standard 11 in. collar height great for low slope membrane roofs
- UL Certified, tested to wind pressures exceeding 50+ PSF
- Paint Colors Available
- Head of the vent is removable for quick and easy installation
- 5 Year Warranty

## **DIMENSIONS & SPECIFICATIONS**

| Pitch Capacity           |            |
|--------------------------|------------|
| Min.                     | Мах.       |
| 0/12                     | 12/12      |
| Net Free Vent Area       |            |
| (sq. inches)             | (sq. feet) |
| 12                       | .09        |
| Application per Sq. Foot |            |
| (1/150)                  | (1/300)    |
| 26                       | 52         |
| Weight                   |            |
| 1.1 lbs.                 |            |