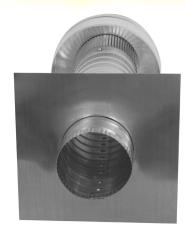

## **Keepa Roof Jack Vent Cap**

- To be used in conjunction with bathroom fans or other duct applications
- Rust free, all aluminum construction
- Inner louvers keep out insects, animals rain or snow from entering the duct
- Louvered design allows for maximum air flow while alleviating back pressure

- Standard 11 in. collar height great for low slope membrane roofs
- UL Certified, tested to wind pressures exceeding 50+ PSF
- Paint Colors Available
- Head of the vent is removable for quick and easy installation
- 5 Year Warranty