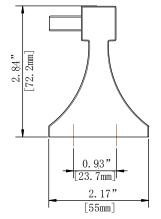

## **FEATURES**

- 6.89"L x 2.17"W x 2.84"H
- · Coordinates with Leary Series Bath Products
- · Easy Installation
- · Includes Mounting Hardware and Plastic Anchors
- · Tools Required for Installation:
- -Drill with 1/4" Drill Bit
- -Philips Screwdriver
- -Small Flat Head Screwdriver

## INSTALLATION DIMENSIONS

Glacier Bay reserves the right to make changes in specifications and materials and to change and discontinue models, both without the notice or obligation. Dimensions are for reference only.