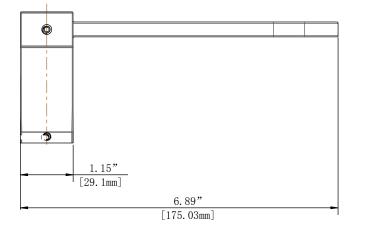

## **FEATURES**

- 6.89"L x 2.17"W x 2.84"H
- · Coordinates with Leary Series Bath Products
- · Easy Installation
- · Includes Mounting Hardware and Plastic Anchors
- · Tools Required for Installation:
- -Drill with 1/4" Drill Bit
- -Philips Screwdriver
- -Small Flat Head Screwdriver

## INSTALLATION DIMENSIONS

Glacier Bay reserves the right to make changes in specifications and materials and to change and discontinue models, both without the notice or obligation. Dimensions are for reference only.