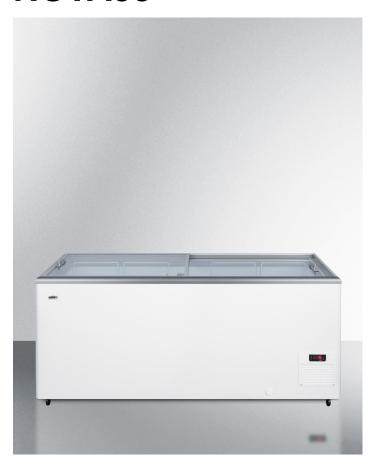

## NOVA53

31.5" x 60.75" x 27.25" (H x W x D)

Flat top commercial ice cream freezer with sliding glass lid, digital thermostat, novelty baskets, and 17.8 cu.ft. capacity

## **Product Features:**

| Commercially approved  | UL-S listed to NSF-7 Standards for use in commercial establishments                           |
|------------------------|-----------------------------------------------------------------------------------------------|
| Digital thermostat     | Electronic controls for more precise temperature management                                   |
| Wide temperature range | Digital thermostat can be set between -13 and +23°F to accommodate a variety of frozen treats |
| Baskets included       | Four epoxy-coated wire baskets included to store novelty items                                |
| Sliding glass lid      | Two tempered glass lids glide smoothly for easy use                                           |
| Strong insulation      | 3" thick insulation helps to ensure items stay cold                                           |
| Manual defrost         | Static cooling system for improved temperature stability                                      |
| Removable lock         | A keyed lock is included for optional use                                                     |
| Steel interior         | Durable construction in a white finish for easy visibility                                    |