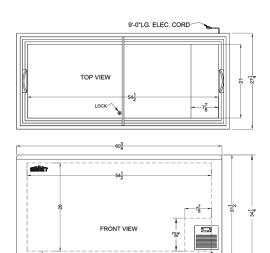

## **NOVA53 Specifications:**

| Height of Cabinet 31.5" (80 cm) Width 60.75" (154 cm) Depth 27.25" (69 cm) Capacity 16.6 cu.ft. (470 L) Defrost Type Manual Door Glass Cabinet White US Electrical Safety UL Canadian Electrical Safety Sanitation UL-S Amps 4.2 Voltage/Frequency 115 V AC/60 Hz Weight 150.0 lbs. (68 kg) |
|---------------------------------------------------------------------------------------------------------------------------------------------------------------------------------------------------------------------------------------------------------------------------------------------|
| Depth 27.25" (69 cm) Capacity 16.6 cu.ft. (470 L) Defrost Type Manual Door Glass Cabinet White US Electrical Safety ULC Canadian Electrical Safety Sanitation UL-S Amps 4.2 Voltage/Frequency 115 V AC/60 Hz                                                                                |
| Capacity 16.6 cu.ft. (470 L)  Defrost Type Manual  Door Glass  Cabinet White  US Electrical Safety ULC  Canadian Electrical Safety  Sanitation UL-S  Amps 4.2  Voltage/Frequency 115 V AC/60 Hz                                                                                             |
| Defrost Type Manual Door Glass Cabinet White US Electrical Safety ULC Canadian Electrical Safety Sanitation UL-S Amps 4.2 Voltage/Frequency 115 V AC/60 Hz                                                                                                                                  |
| Door Glass Cabinet White US Electrical Safety ULC Canadian Electrical Safety Sanitation UL-S Amps 4.2 Voltage/Frequency 115 V AC/60 Hz                                                                                                                                                      |
| Cabinet White US Electrical Safety ULC Canadian Electrical Safety Sanitation UL-S Amps 4.2 Voltage/Frequency 115 V AC/60 Hz                                                                                                                                                                 |
| US Electrical Safety  Canadian Electrical Safety  Sanitation  UL-S  Amps  4.2  Voltage/Frequency  UL S  Voltage/Frequency                                                                                                                                                                   |
| Canadian Electrical Safety  Sanitation  UL-S  Amps  4.2  Voltage/Frequency  115 V AC/60 Hz                                                                                                                                                                                                  |
| Safety Sanitation UL-S Amps 4.2 Voltage/Frequency 115 V AC/60 Hz                                                                                                                                                                                                                            |
| Amps 4.2 Voltage/Frequency 115 V AC/60 Hz                                                                                                                                                                                                                                                   |
| Voltage/Frequency 115 V AC/60 Hz                                                                                                                                                                                                                                                            |
|                                                                                                                                                                                                                                                                                             |
| Weight 150.0 lbs. (68 kg)                                                                                                                                                                                                                                                                   |
|                                                                                                                                                                                                                                                                                             |
| Shipping Weight 157.0 lbs. (71 kg)                                                                                                                                                                                                                                                          |
| Estimated Time to Ship Next day shipping                                                                                                                                                                                                                                                    |
| Parts & Labor Warranty 1 Year                                                                                                                                                                                                                                                               |
| Compressor Warranty 5 Years                                                                                                                                                                                                                                                                 |
| Freezer                                                                                                                                                                                                                                                                                     |
| Door Swing Sliding                                                                                                                                                                                                                                                                          |
| Interior Height 26.0" (66 cm)                                                                                                                                                                                                                                                               |
| Interior Width 54.5" (138 cm)                                                                                                                                                                                                                                                               |
| Interior Depth 21.0" (53 cm)                                                                                                                                                                                                                                                                |
| Thermostat Type Digital                                                                                                                                                                                                                                                                     |
| Refrigerant Type R290a                                                                                                                                                                                                                                                                      |
| Refrigerant Amount 3.17 oz.                                                                                                                                                                                                                                                                 |
| High Side PSI 345.0                                                                                                                                                                                                                                                                         |
| Low Side PSI 140.0                                                                                                                                                                                                                                                                          |
| Compressor Step Height 9.75" (25 cm)                                                                                                                                                                                                                                                        |
| Compressor Step Width 7.88" (20 cm)                                                                                                                                                                                                                                                         |
| Compressor Step Depth 21.0" (53 cm)                                                                                                                                                                                                                                                         |
| Temperature Range -13 to 23°F                                                                                                                                                                                                                                                               |

ELEC. CORD