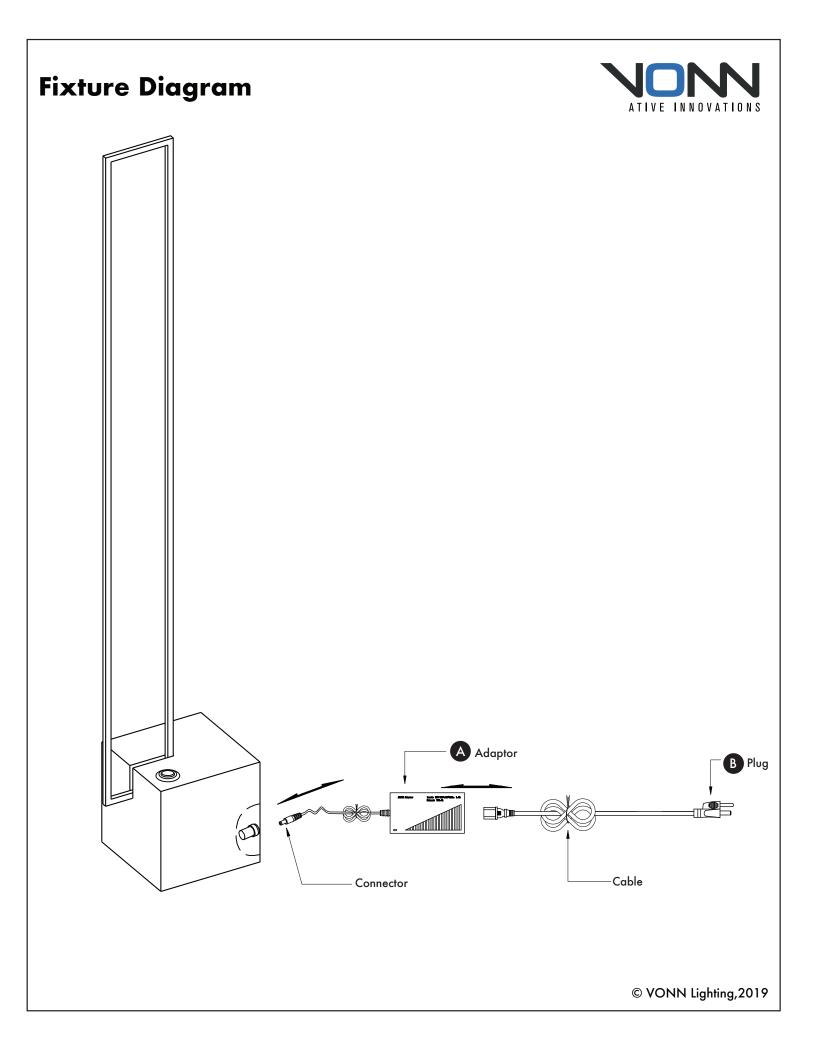

Please read and comprehend the entire manual before attempting to assemble, operate, or install the product.
- Make sure that you have all necessary parts by checking the parts list. If any part is missing or damaged, please contact **VONN Lighting Customer Service at 888-604-8666** for a replacement.
- All parts must be used as indicated in these instructions. Do not substitute any parts, leave parts out, or use any parts that are worn or broken.
- Inspect the LED fixture prior to installation to make sure that it has not been damaged during shipping.
- Please handle the LED light with care when unpacking. Do not apply pressure to the LED's, do not open any factory sealed compartments, and do not touch the LEDs with your hands.



VONN Lighting Model: VSSF5109





© VONN Lighting, 2019