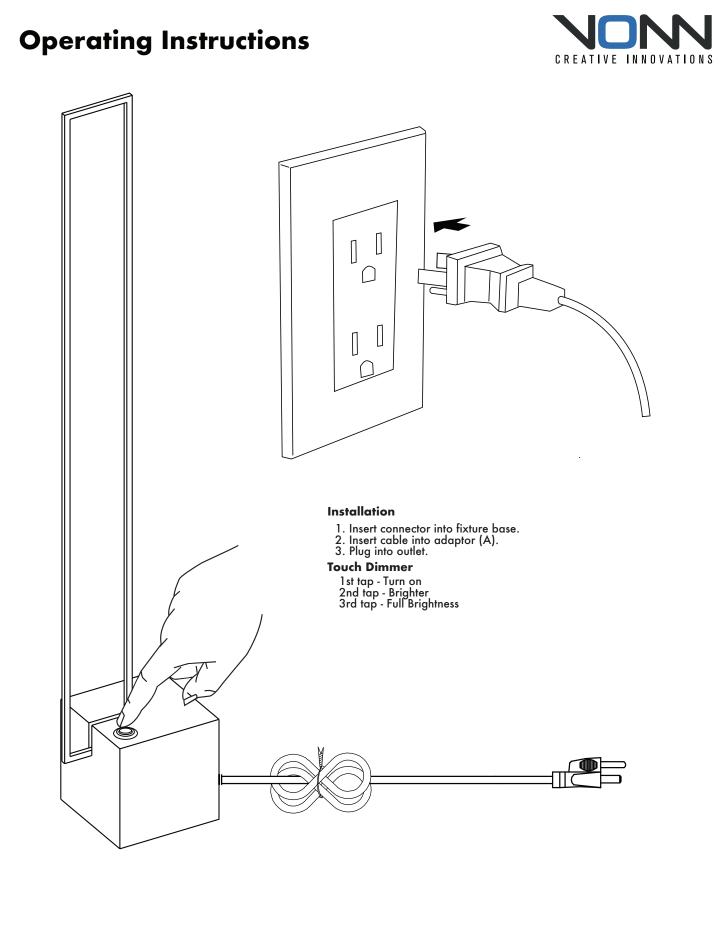

ease read and comprehend the entire manual before attempting to assemble, operate, or install the product.
- Make sure that you have all necessary parts by checking the parts list. If any part is missing or damaged, please contact **VONN Lighting Customer Service at 888-604-8666** for a replacement.
- All parts must be used as indicated in these instructions. Do not substitute any parts, leave parts out, or use any parts that are worn or broken.
- Inspect the LED fixture prior to installation to make sure that it has not been damaged during shipping.
- Please handle the LED light with care when unpacking. Do not apply pressure to the LED's, do not open any factory sealed compartments, and do not touch the LEDs with your hands.



VONN Lighting Model: VSSF5109





© VONN Lighting, 2019