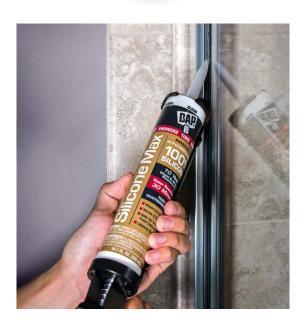

## Silicone Max<sup>\*</sup>

## **PREMIUM KITCHEN & BATH 100% SILICONE**

Provides maximum silicone performance to seal out water and moisture in kitchen and bathroom applications.

10 year mold & mildew resistance Water resistant in 30 minutes 100% waterproof Maximum flexibility Shrink & crack proof Safe for incidental food contact (NSF Certified) Lifetime guarantee White & Clear, 10.1 FL. OZ.