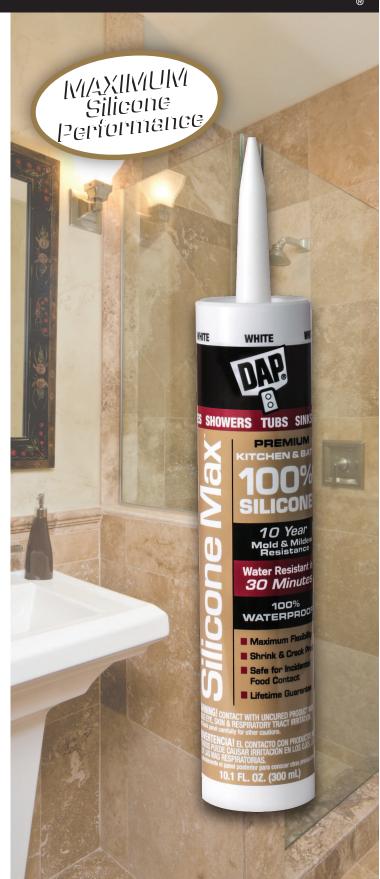

## Silicone Max<sup>\*</sup>

## **PREMIUM KITCHEN & BATH 100% SILICONE**

Provides maximum silicone performance to seal out water and moisture in kitchen and bathroom applications.

10 year mold & mildew resistance Water resistant in 30 minutes 100% waterproof Maximum flexibility Shrink & crack proof Safe for incidental food contact (NSF Certified) Lifetime guarantee White & Clear, 10.1 FL. OZ.