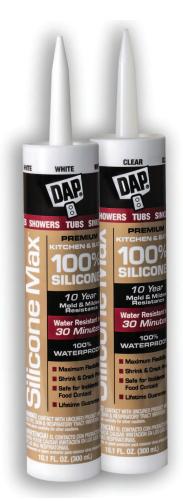

## **PREMIUM KITCHEN & BATH 100% SILICONE**

Provides maximum silicone performance to seal out water and moisture in kitchen and bathroom applications.

10 year mold & mildew resistance Water resistant in 30 minutes 100% waterproof Maximum flexibility Shrink & crack proof Safe for incidental food contact (NSF Certified) Lifetime guarantee White & Clear, 10.1 FL. OZ.