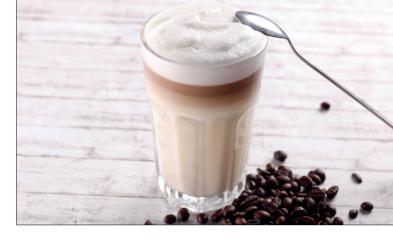

## Perfect milkfroth

Rich and creamy hot or cold milk froth. A perfect compliment to your favorite cup of coffee.

- + Make coffee like a barista
- + Froths and heats the milk for smoother tasting drinks, such as coffee, cappuccino, lattes, hot chocolate and many more
- + no burning due to non-stick coating
- + Sleek stainless steel design with comfort grip
- + easy to clean
- + Auto shut off