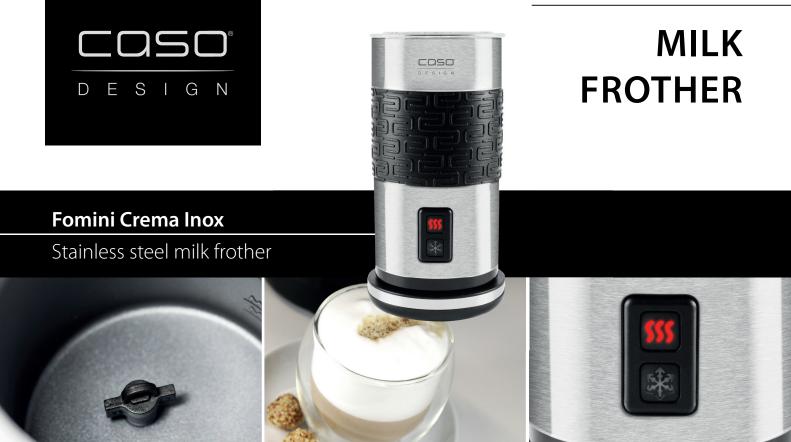

No burning due to double non-stick coating

Ideal for latte macchiato

For creamy cold or hot froth

## Perfect milkfroth

Rich and creamy hot or cold milk froth. A perfect compliment to your favorite cup of coffee.

- + Make coffee like a barista
- + Froths and heats the milk for smoother tasting drinks, such as coffee, cappuccino, lattes, hot chocolate and many more
- + no burning due to non-stick coating
- + Sleek stainless steel design with comfort grip
- + easy to clean
- + Auto shut off