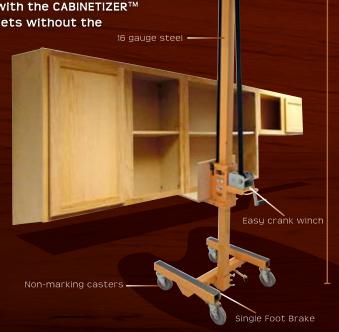

# Why use a Cabinetizer TM?

Work safe even when going solo. Cabinets are a costly addition to any home or business. Not only are they expensive to purchase, they are heavy and awkward to install. Hang them safely and properly with the CABINETIZER™ Cabinet Lift. Install and transport cabinets without the struggle even when working alone.

Versatile and adaptive. The CABINETIZER™ adapts to the way you want to install: lift upper cabinets in place while you level and attach it to the wall (with or without base cabinets installed). Transport upper cabinets by loading it onto the unit. By

converting the unit into a dolly, the base cabinets can be hauled to location. Either way you choose to transport, cabinets easily roll through standard doorways.