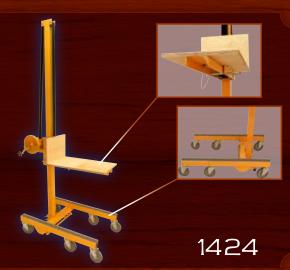

Depth Extender Model 1424 is available for deeper cabinets. It includes both the collar and base extensions. Allows you to lift increased depths of 24" cabinets and objects weighing up to 150 lbs.

Upper Boom Extender Model 68-06 for extra tall jobs. Lift loads up to 8 feet and weighing up to 150 lbs.