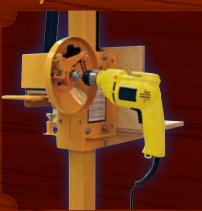

# Optional Accessories

1013

The Drill Drive™ Model 1013 is the economical solution to power up your lift. This adapter allows you to use your drill to effortlessly lower and raise the lift while still maintaining the ability to be manually operated.