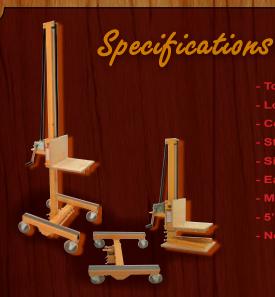

- Total weight: 85 lbs
- Load Capacity: 300 lbs
- Converts to a dolly
- Steel Construction
- Single foot brake
- Easy to transport
- Max. lift height: 72"
- 5" ball bearing casters
- Non-marking wheels