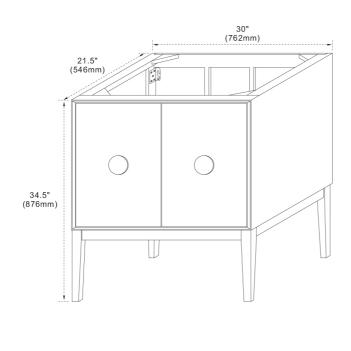

### **FEATURES**

- 1. Solid wood and Plywood;
- 2. Two soft closing doors;
- 3. One interior drawer;
- 4. Dovetail construction drawer;
- 5. Detachable wooden base

## **COLORS/FINISHES**

AB - Aqua Blue;

WH - Pure White

NOTE: SINK STYLE, SHAPE, FAUCET HOLES, CUTOUT ON TOP, VANITY MAY VARY FROM THE PICTURE ABOVE. INSTRUCTIONAL PURPOSE ONLY.