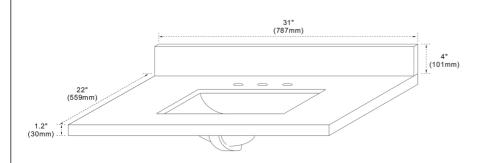

#### **FEATURES**

- 1. Single 20" rectangular undermount sink cutout;
- 2. 8" wide spread faucet holes;
- 3. 4" height backsplash included;
- 4. Thickness laminated to 1.2"

## **TOP COLORS/FINISHES**

WM - Natural White Carrara marble;

BG - Natural Black Galaxy Granite;

GY - Natural Grey Granite;

WE - White Engineer Quartz